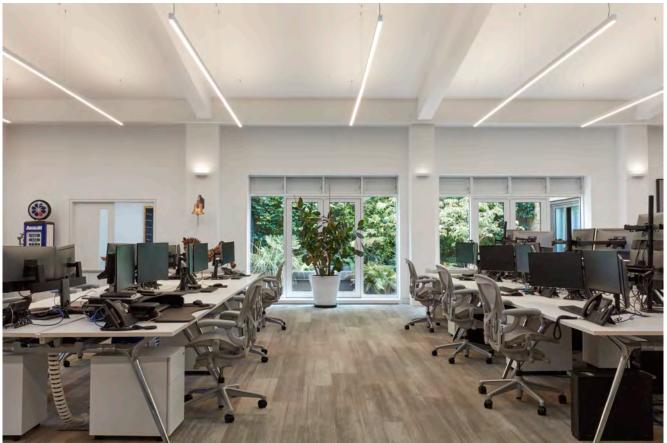

# 1 Franklins Row, London, SW3 4SW

STUNNING 9,305 SQ FT SUPERB QUALITY FITTED OFFICE TO LET

#### Overview.

STUNNING 9,305 SQ FT SUPERB QUALITY FITTED OFFICE TO LET

# Specifications.

Fully fitted and furnished to the highest standard
4 pipe air conditioning
Demised WCs and showers
LG7 compliant lighting
Kitchenettes
Passengert lifts
Full access raised floors
Secure gated car parking (by separate arrangement)
Metal suspended ceilings