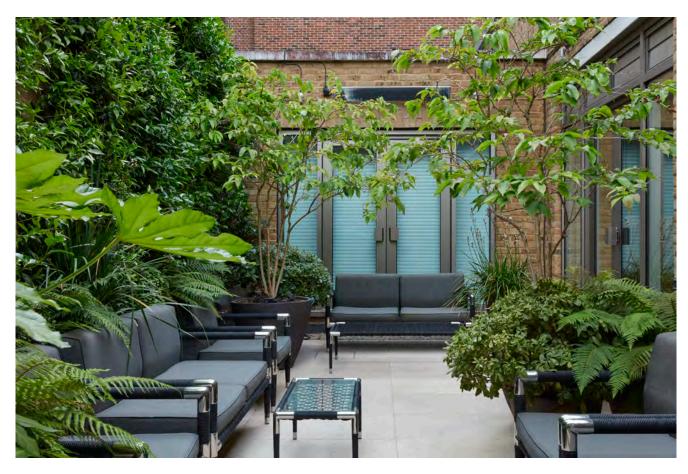

# **CLICK HERE FOR A VIRTUAL TOUR**

- Fitted to the highest possible standard
- Excellent natural light
- Superb floor to ceiling height
- Underfloor heating

- Substantial private terrace
- Unique office premises
- Entirely self contained with own front door
- Passenger lift

#### Overview.

STUNNING 9,305 SQ FT SUPERB QUALITY FITTED OFFICE TO LET