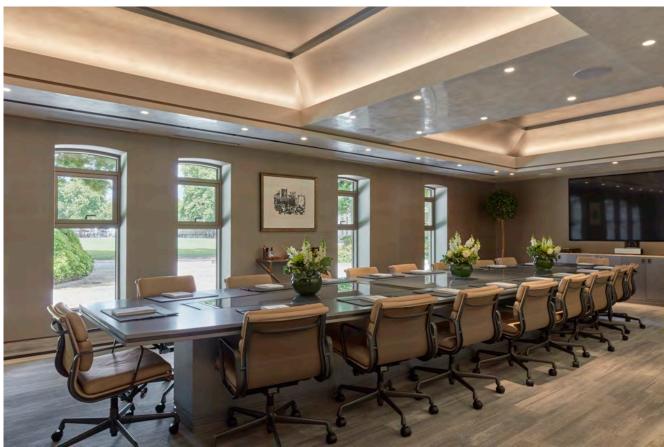

# Specifications.

Fully fitted and furnished to the highest standard
4 pipe air conditioning
Demised WCs and showers
LG7 compliant lighting
Kitchenettes
Passengert lifts
Full access raised floors
Secure gated car parking (by separate arrangement)
Metal suspended ceilings