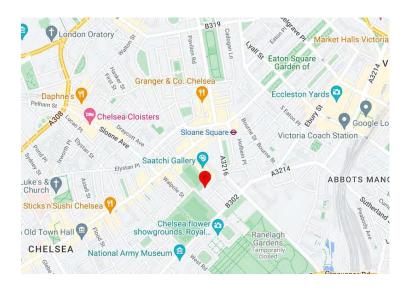

#### Location.

Franklin's Row is a quiet street located a short walk South West from Sloane Square which enjoys access to the Circle and District underground lines. Duke of York Square is a very short walk from the property providing immediate access to a wealth of local shops, bars, and restaurants.