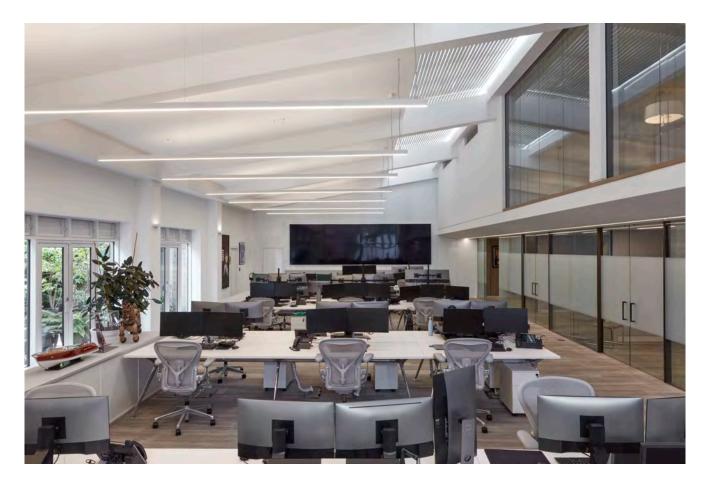

# 1 Franklins Row, London, SW3 4SW

STUNNING 9,305 SQ FT SUPERB QUALITY FITTED OFFICE TO LET

#### Overview.

STUNNING 9,305 SQ FT SUPERB QUALITY FITTED OFFICE TO LET

# Specifications.

Fully fitted and furnished to the highest standard
4 pipe air conditioning
Demised WCs and showers
LG7 compliant lighting
Kitchenettes
Passengert lifts
Full access raised floors
Secure gated car parking (by separate arrangement)
Metal suspended ceilings