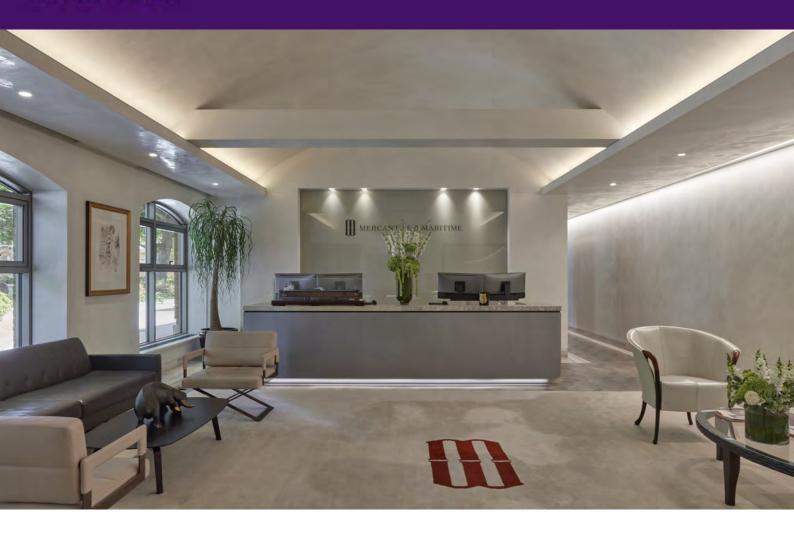

#### Overview.

STUNNING 9,305 SQ FT SUPERB QUALITY FITTED OFFICE TO LET

# Specifications.

Fully fitted and furnished to the highest standard
4 pipe air conditioning
Demised WCs and showers
LG7 compliant lighting
Kitchenettes
Passengert lifts
Full access raised floors
Secure gated car parking (by separate arrangement)
Metal suspended ceilings