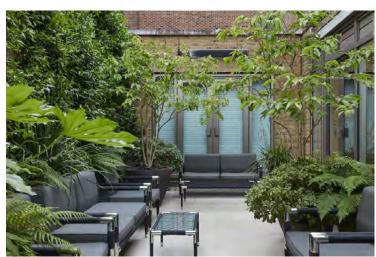

# **CLICK HERE FOR A VIRTUAL TOUR**

- Fitted to the highest possible standard
- Excellent natural light
- Superb floor to ceiling height
- Underfloor heating

- Substantial private terrace
- Unique office premises
- Entirely self contained with own front door
- Passenger lift

# Specifications.

Fully fitted and furnished to the highest standard
4 pipe air conditioning
Demised WCs and showers
LG7 compliant lighting
Kitchenettes
Passengert lifts
Full access raised floors
Secure gated car parking (by separate arrangement)
Metal suspended ceilings