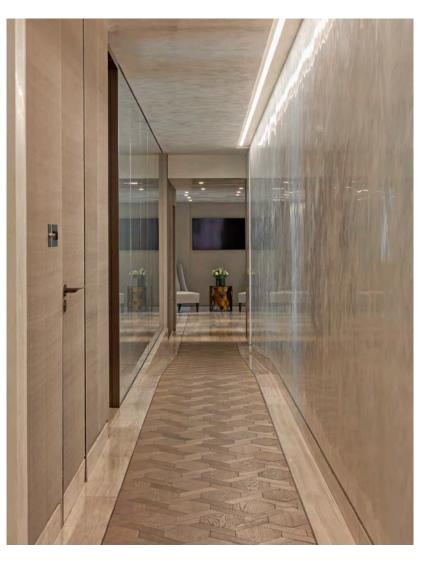

#### Overview.

STUNNING 9,305 SQ FT SUPERB QUALITY FITTED OFFICE TO LET

# Specifications.

Fully fitted and furnished to the highest standard
4 pipe air conditioning
Demised WCs and showers
LG7 compliant lighting
Kitchenettes
Passengert lifts
Full access raised floors
Secure gated car parking (by separate arrangement)
Metal suspended ceilings