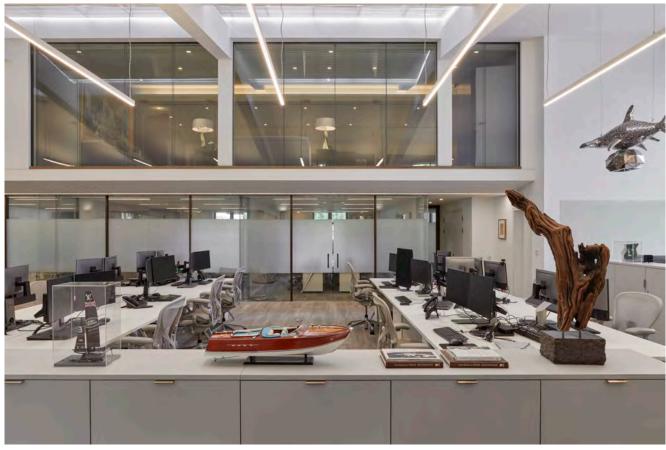

# 1 Franklins Row, London, SW3 4SW

STUNNING 9,305 SQ FT SUPERB QUALITY FITTED OFFICE TO LET

#### Overview.

STUNNING 9,305 SQ FT SUPERB QUALITY FITTED OFFICE TO LET

# Specifications.

Fully fitted and furnished to the highest standard
4 pipe air conditioning
Demised WCs and showers
LG7 compliant lighting
Kitchenettes
Passengert lifts
Full access raised floors
Secure gated car parking (by separate arrangement)
Metal suspended ceilings