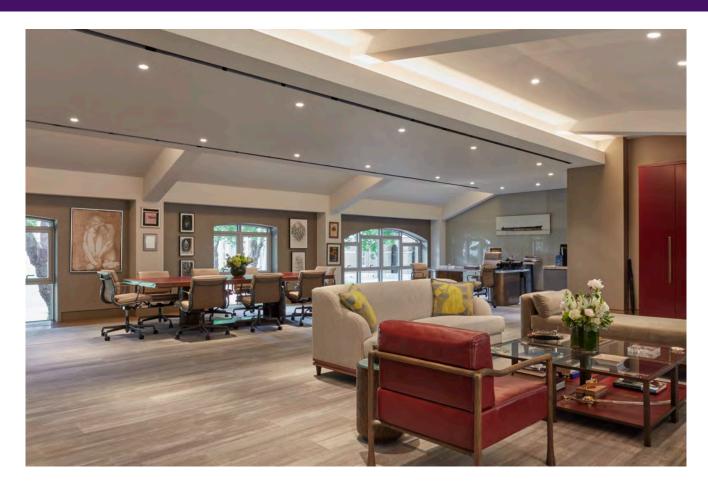

# 1 Franklins Row, London, SW3 4SW

STUNNING 9,305 SQ FT SUPERB QUALITY FITTED OFFICE TO LET

#### Overview.

STUNNING 9,305 SQ FT SUPERB QUALITY FITTED OFFICE TO LET

# Specifications.

Fully fitted and furnished to the highest standard
4 pipe air conditioning
Demised WCs and showers
LG7 compliant lighting
Kitchenettes
Passengert lifts
Full access raised floors
Secure gated car parking (by separate arrangement)
Metal suspended ceilings