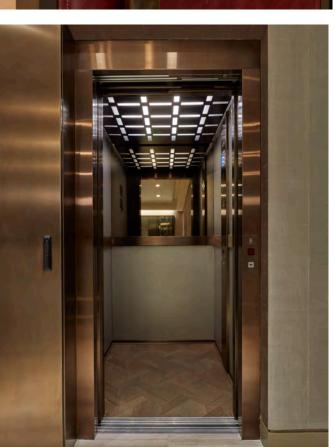

# **CLICK HERE FOR A VIRTUAL TOUR**

- Fitted to the highest possible standard
- Excellent natural light
- Superb floor to ceiling height
- Underfloor heating

- Substantial private terrace
- Unique office premises
- Entirely self contained with own front door
- Passenger lift

# Specifications.

Fully fitted and furnished to the highest standard
4 pipe air conditioning
Demised WCs and showers
LG7 compliant lighting
Kitchenettes
Passengert lifts
Full access raised floors
Secure gated car parking (by separate arrangement)
Metal suspended ceilings