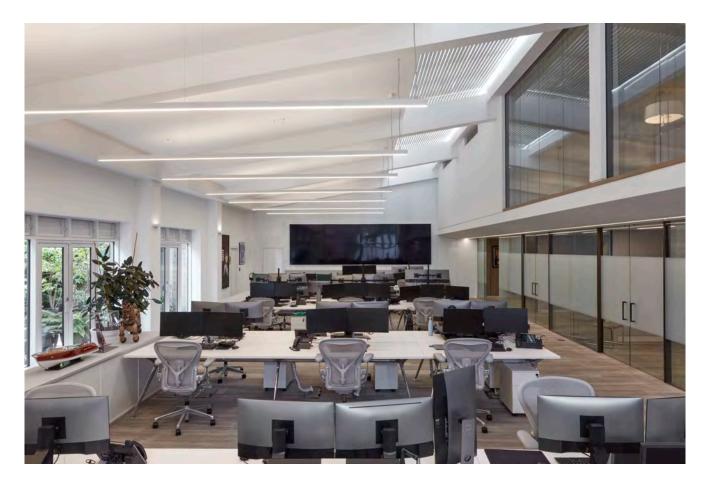

#### Overview.

STUNNING 9,305 SQ FT SUPERB QUALITY FITTED OFFICE TO LET

#### Specifications.

Fully fitted and furnished to the highest standard
4 pipe air conditioning
Demised WCs and showers
LG7 compliant lighting
Kitchenettes
Passengert lifts
Full access raised floors
Secure gated car parking (by separate arrangement)
Metal suspended ceilings