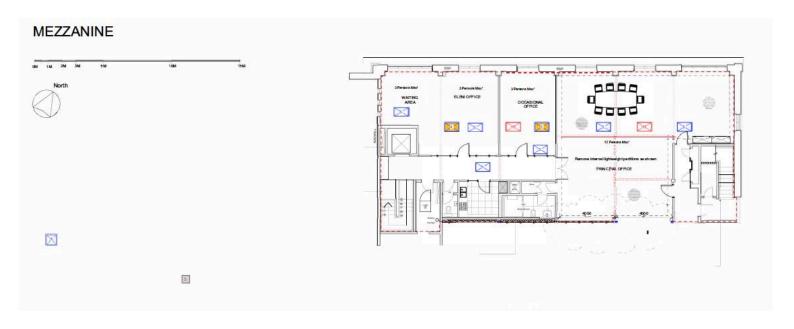

#### Accommodation

The accommodation comprises the following areas:

| Floor     | Sq ft | Sq m   |  |
|-----------|-------|--------|--|
| Mezzanine | 2,664 | 247.49 |  |
| Ground    | 6,641 | 616.97 |  |
| Total     | 9,305 | 864.46 |  |

## **FLOOR PLANS**