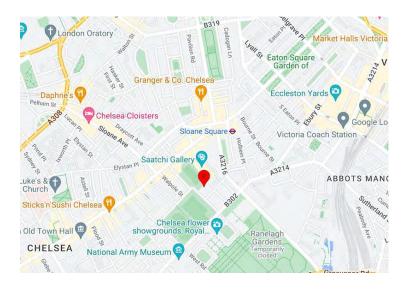

#### Location.

Franklin's Row is a quiet street located a short walk South West from Sloane Square which enjoys access to the Circle and District underground lines. Duke of York Square is a very short walk from the property providing immediate access to a wealth of local shops, bars, and restaurants.