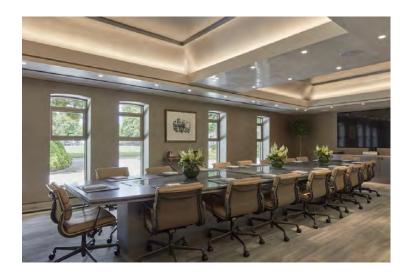

## **CLICK HERE FOR A VIRTUAL TOUR**

- Fitted to the highest possible standard
- Excellent natural light
- Superb floor to ceiling height
- Underfloor heating

- Substantial private terrace
- Unique office premises
- Entirely self contained with own front door
- Passenger lift

#### Specifications.

Fully fitted and furnished to the highest standard
4 pipe air conditioning
Demised WCs and showers
LG7 compliant lighting
Kitchenettes
Passengert lifts
Full access raised floors
Secure gated car parking (by separate arrangement)
Metal suspended ceilings