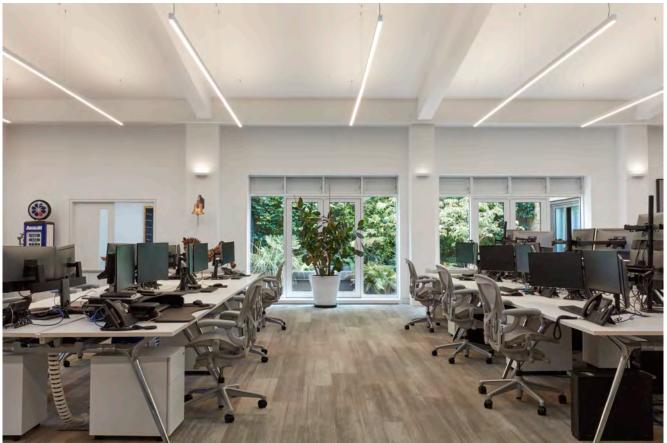

#### Overview.

STUNNING 9,305 SQ FT SUPERB QUALITY FITTED OFFICE TO LET

#### Specifications.

Fully fitted and furnished to the highest standard
4 pipe air conditioning
Demised WCs and showers
LG7 compliant lighting
Kitchenettes
Passengert lifts
Full access raised floors
Secure gated car parking (by separate arrangement)
Metal suspended ceilings