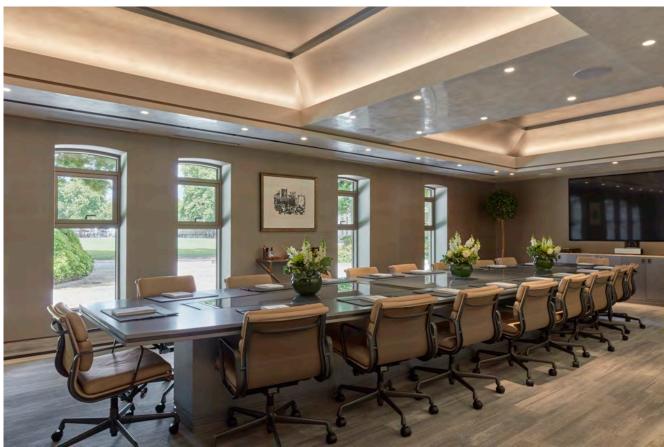

#### Overview.

STUNNING 9,305 SQ FT SUPERB QUALITY FITTED OFFICE TO LET

#### Specifications.

Fully fitted and furnished to the highest standard
4 pipe air conditioning
Demised WCs and showers
LG7 compliant lighting
Kitchenettes
Passengert lifts
Full access raised floors
Secure gated car parking (by separate arrangement)
Metal suspended ceilings