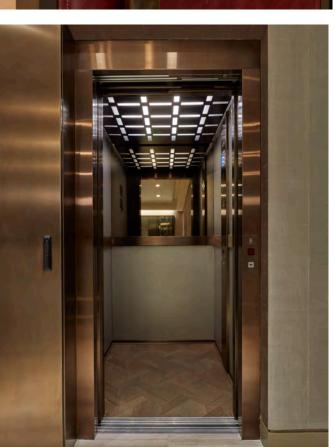

## **CLICK HERE FOR A VIRTUAL TOUR**

- Fitted to the highest possible standard
- Excellent natural light
- Superb floor to ceiling height
- Underfloor heating

- Substantial private terrace
- Unique office premises
- Entirely self contained with own front door
- Passenger lift

#### Specifications.

Fully fitted and furnished to the highest standard
4 pipe air conditioning
Demised WCs and showers
LG7 compliant lighting
Kitchenettes
Passengert lifts
Full access raised floors
Secure gated car parking (by separate arrangement)
Metal suspended ceilings