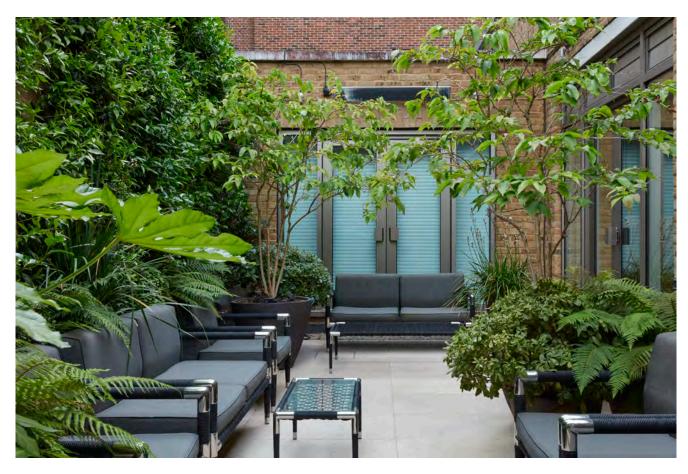

## **CLICK HERE FOR A VIRTUAL TOUR**

- Fitted to the highest possible standard
- Excellent natural light
- Superb floor to ceiling height
- Underfloor heating

- Substantial private terrace
- Unique office premises
- Entirely self contained with own front door
- Passenger lift

#### Overview.

STUNNING 9,305 SQ FT SUPERB QUALITY FITTED OFFICE TO LET