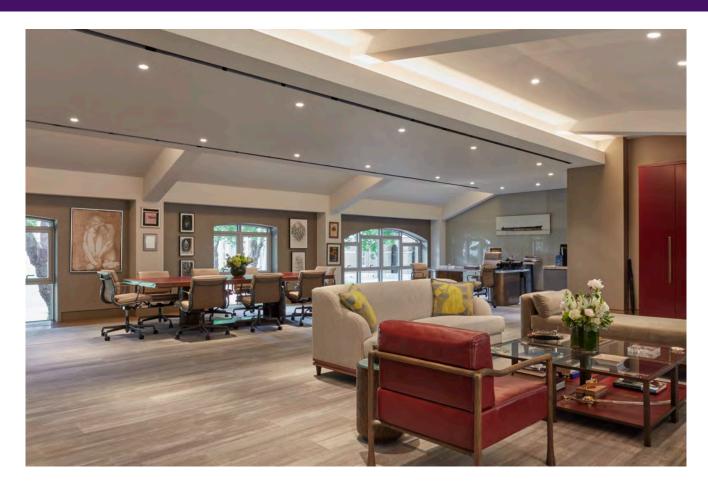

#### Overview.

STUNNING 9,305 SQ FT SUPERB QUALITY FITTED OFFICE TO LET

#### Specifications.

Fully fitted and furnished to the highest standard
4 pipe air conditioning
Demised WCs and showers
LG7 compliant lighting
Kitchenettes
Passengert lifts
Full access raised floors
Secure gated car parking (by separate arrangement)
Metal suspended ceilings