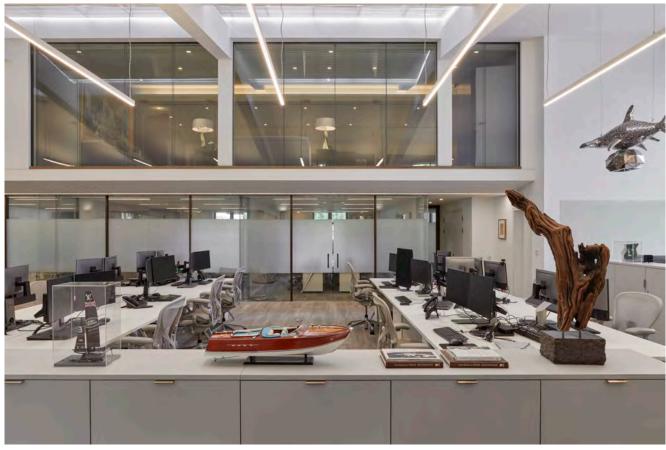

#### Overview.

STUNNING 9,305 SQ FT SUPERB QUALITY FITTED OFFICE TO LET

#### Specifications.

Fully fitted and furnished to the highest standard
4 pipe air conditioning
Demised WCs and showers
LG7 compliant lighting
Kitchenettes
Passengert lifts
Full access raised floors
Secure gated car parking (by separate arrangement)
Metal suspended ceilings