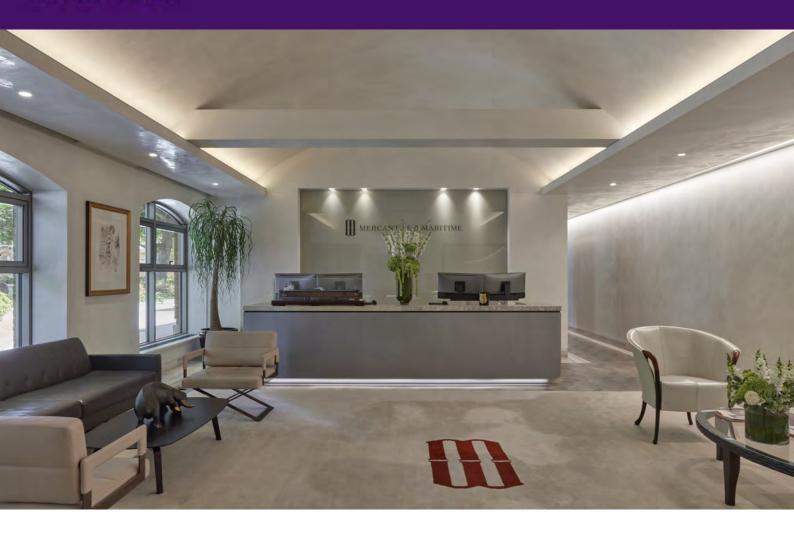

## 1 Franklins Row, London, SW3 4SW

STUNNING 9,305 SQ FT SUPERB QUALITY FITTED OFFICE TO LET

#### Overview.

STUNNING 9,305 SQ FT SUPERB QUALITY FITTED OFFICE TO LET

## **CLICK HERE FOR A VIRTUAL TOUR**

- Fitted to the highest possible standard
- Excellent natural light
- Superb floor to ceiling height
- Underfloor heating

- Substantial private terrace
- Unique office premises
- Entirely self contained with own front door
- Passenger lift