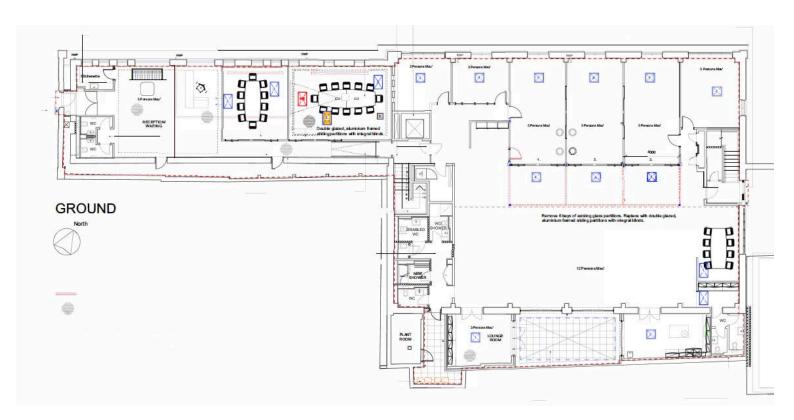

#### Accommodation

The accommodation comprises the following areas:

| Floor     | Sq ft | Sq m   |  |
|-----------|-------|--------|--|
| Mezzanine | 2,664 | 247.49 |  |
| Ground    | 6,641 | 616.97 |  |
| Total     | 9,305 | 864.46 |  |

## **FLOOR PLANS**