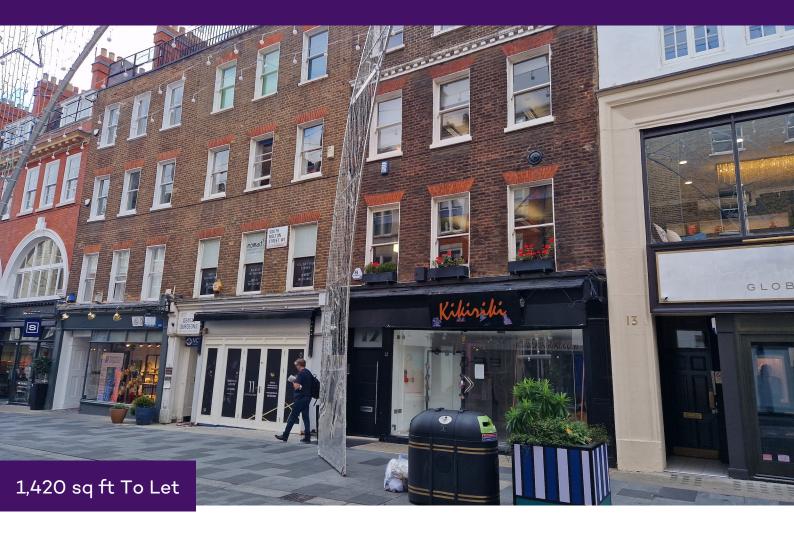

# 12 South Molton Street, London, W1K 5QN

Prime Mayfair Class E Premises To Let on South Molton Street

- High footfall pedestrian street
- Prime Mayfair / Oxford Street
- 533 Sq Ft ground floor trading space
- 787 Sq Ft basement trading space
- Prominent frontage & potential for outside seating
- Modern specification with comfort cooling
- Access from front and from rear

#### Overview.

Prime Mayfair Class E Premises To Let on South Molton Street

#### Location.

This prominent building is situated midway down the western side of South Molton Street, a fashionable pedestrianised location which has been recently landscaped. The street boasts a community of international renowned and local food and beverage and retail brands, events, pop-ups and art celebrating the new and the now of fashion, beauty & wellness, and culture. The Elizabeth line, Bond Street and Oxford Circus underground station are all close by and the area is very well served for restaurants, shopping and transport facilities.