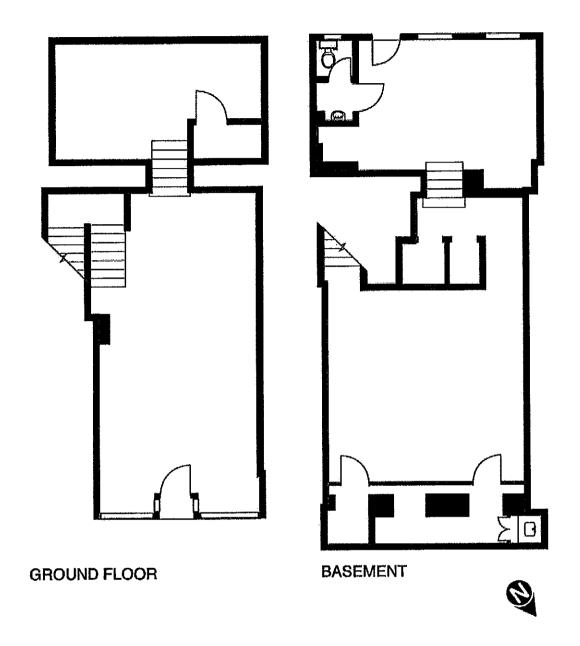

#### Accommodation

The accommodation comprises the following areas:

| Name             | Sq ft | Sq m   |
|------------------|-------|--------|
| Ground           | 533   | 49.52  |
| Basement         | 787   | 73.11  |
| Basement - Vault | 100   | 9.29   |
| Total            | 1,420 | 131.92 |

5/hc)

Property Address:

12 South Molton Street London W1K 5QN Scale:

1:100 unless stated otherwise

SEDLACEK DESIGN © 2013 01932 356438 Ref. 12SMS52013

For any information on this plan plants contact for clarification. DO NOT COPY ON SCALE