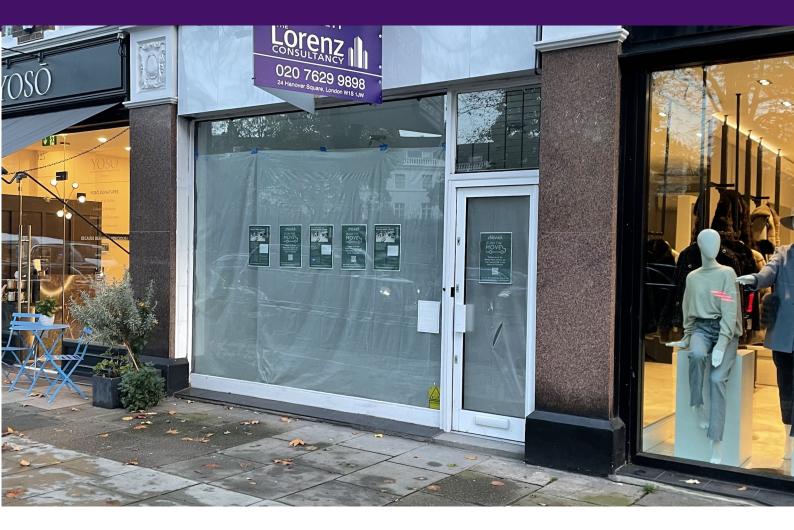

#### Overview.

734 SQ FT | GROUND & BASEMENT A1 RETAIL UNIT | PRIME CHELSEA | BROMPTON CROSS

The property is located along a parade of shops that has multiple large retailers and picturesque small cafes on the south side of Fulham Road between the junction with Sloane Avenue and Sydney Street. South Kensington underground station (Piccadilly, Circle and District Lines) is within 5 minutes walking distance and the area is serviced by multiple bus routes.