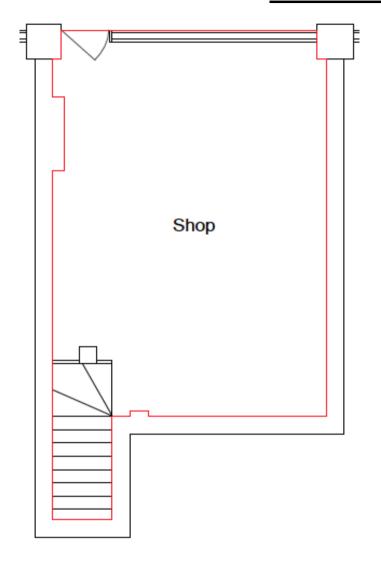

#### Accommodation

The accommodation comprises of the following

| Name         | Sq ft | Sq m  |  |
|--------------|-------|-------|--|
| Lower Ground | 430   | 39.95 |  |
| Ground       | 304   | 28.24 |  |
| Total        | 734   | 68.19 |  |