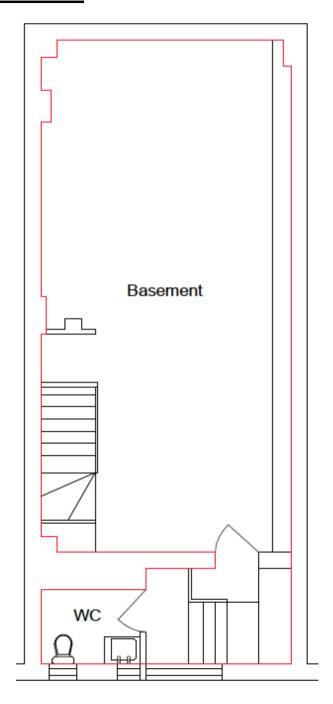

#### Accommodation

The accommodation comprises of the following

| Name         | Sq ft | Sq m  |  |
|--------------|-------|-------|--|
| Lower Ground | 430   | 39.95 |  |
| Ground       | 304   | 28.24 |  |
| Total        | 734   | 68.19 |  |