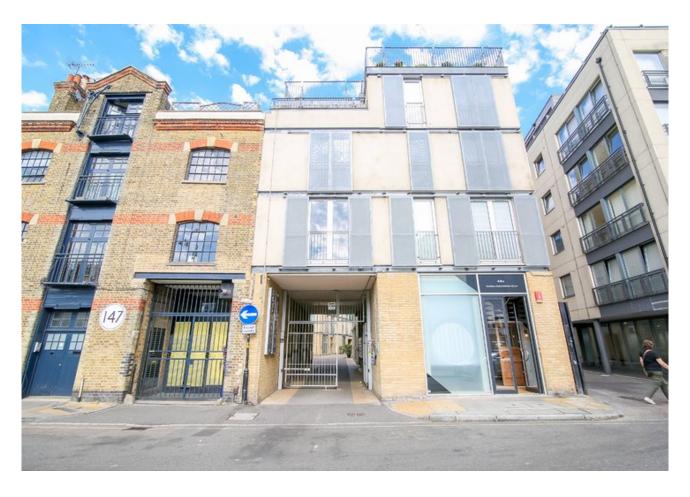

#### Location

Bickels Yard is located on the East side of Bermonsey Street, close to the junction with Tanner Street. London Bridge Station (Northern and Jubilee lines, and National Rail), and Borough Station (Northern line) are within walking distance.