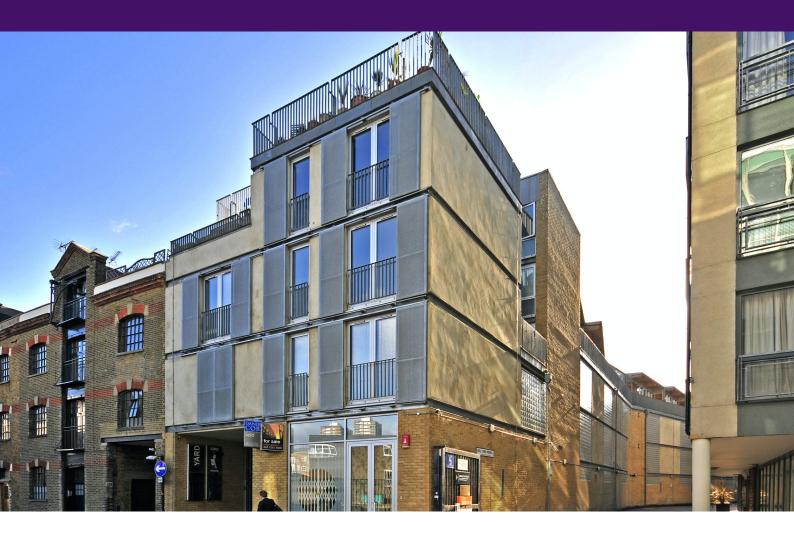

# Bickels Yard, 151-153 Bermondsey Street, London, SE1 3HA

COST EFFECTIVE REFURBISHED OPEN PLAN OFFICE SPACE TO LET - ONLY £22.50 PER SQ FT - NO AIR CONDITIONING

- Total occupational costs c. £45.00 per sq ft
- Demised WC's
- NO AIR CONDITIONING
- Car parking space

#### Location

Bickels Yard is located on the East side of Bermonsey Street, close to the junction with Tanner Street. London Bridge Station (Northern and Jubilee lines, and National Rail), and Borough Station (Northern line) are within walking distance.