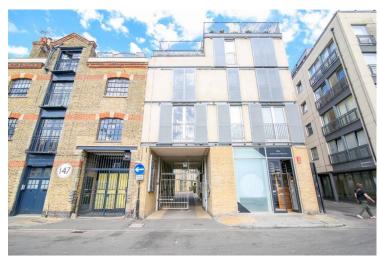

# Bickels Yard, 151-153 Bermondsey Street, London, SE1 3HA

COST EFFECTIVE REFURBISHED OPEN PLAN OFFICE SPACE TO LET - ONLY £22.50 PER SQ FT - NO AIR CONDITIONING

- Total occupational costs c. £45.00 per sq ft
- Demised WC's
- NO AIR CONDITIONING
- Car parking space

#### Location

Bickels Yard is located on the East side of Bermonsey Street, close to the junction with Tanner Street. London Bridge Station (Northern and Jubilee lines, and National Rail), and Borough Station (Northern line) are within walking distance.