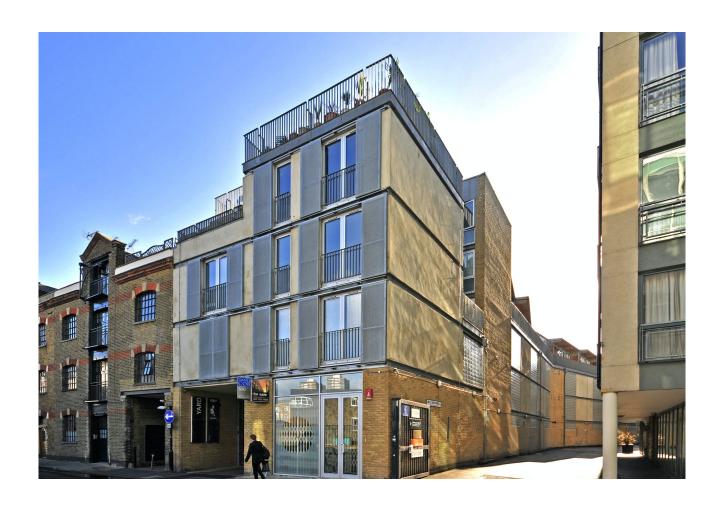

# Bickels Yard, 151-153 Bermondsey Street, London, SE1 3HA

COST EFFECTIVE REFURBISHED OPEN PLAN OFFICE SPACE TO LET - ONLY £22.50 PER SQ FT - NO AIR CONDITIONING

- Total occupational costs c. £45.00 per sq ft
- Demised WC's
- NO AIR CONDITIONING
- Car parking space

#### Location

Bickels Yard is located on the East side of Bermonsey Street, close to the junction with Tanner Street. London Bridge Station (Northern and Jubilee lines, and National Rail), and Borough Station (Northern line) are within walking distance.