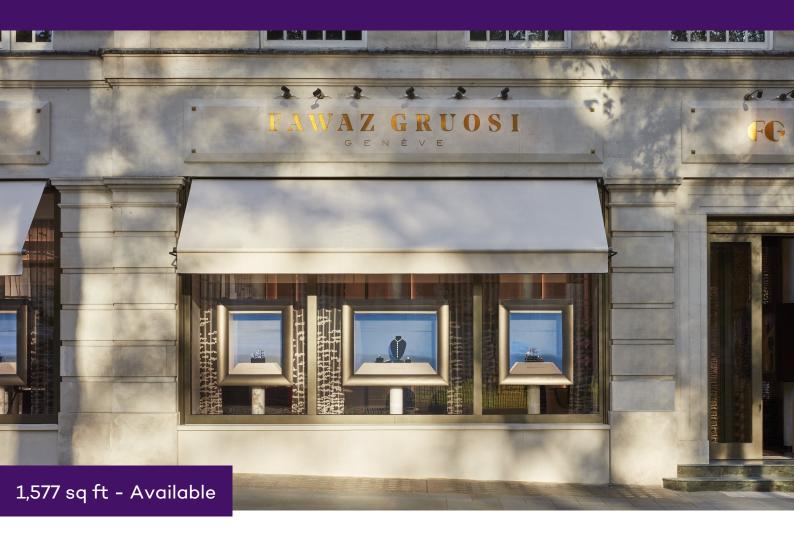

# 20 Berkeley Square, London, W1J 6LH

Immaculately fully fitted return frontage A1 retail premises over Ground and Basement on Berkeley Square

- Fully fitted to the highest possible standard
- Virtually brand new M&E services
- Best in class security systems
- Ideal for high class jewellers or similar uses
- Double frontage on Berkeley Square
- Return frontage on Bruton Street

#### Overview.

Immaculately fully fitted return frontage A1 retail premises over Ground and Basement on Berkeley Square

# Description

The available accommodation comprises an immaculately fitted A1 retail space, prominently positioned at the junction with Berkeley Square and Bruton Street. The property is self- cont ained and enjoys a double frontage on Berkeley Square, and ret urn frontage on Bruton Street, with the highest quality fit out t hroughout. The premises also benefit from best in class security systems including access control security cameras, safe room, alarms etc.

#### Accommodation

The accommodation comprises the following areas:

| Name               | Sq ft | Sq m   | Availability |
|--------------------|-------|--------|--------------|
| Ground             | 961   | 89.28  | Available    |
| Basement           | 281   | 26.11  | Available    |
| Ancillary - Vaults | 335   | 31.12  | Available    |
| Total              | 1,577 | 146.51 |              |