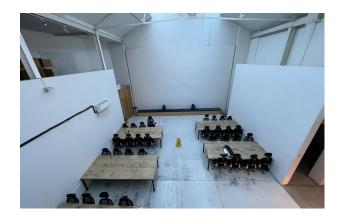

# 3 Loughborough Street, London, SE11 5RB

Self-contained 14,670 sq ft of unique converted warehouse space available on a short term basis on economical terms

- Excellent ceiling heights throughout
- Fully functional kitchen
- Suitable for a range of E Class uses including: Office/Showroom/Storage

## Overview.

Self-contained 14,670 sq ft of unique converted warehouse space available on a short term basis on economical terms