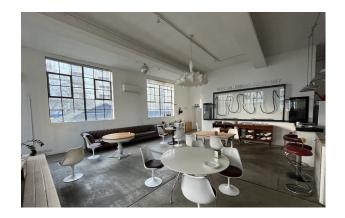

# 3 Loughborough Street, London, SE11 5RB

Self-contained 14,670 sq ft of unique converted warehouse space available on a short term basis on economical terms

- Excellent ceiling heights throughout
- Fully functional kitchen
- Suitable for a range of E Class uses including: Office/Showroom/Storage

## Overview.

Self-contained 14,670 sq ft of unique converted warehouse space available on a short term basis on economical terms