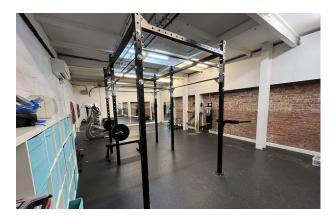

# 3 Loughborough Street, London, SE11 5RB

Self-contained 14,670 sq ft of unique converted warehouse space available on a short term basis on economical terms

- Excellent ceiling heights throughout
- Fully functional kitchen
- Suitable for a range of E Class uses including: Office/Showroom/Storage

## Overview.

Self-contained 14,670 sq ft of unique converted warehouse space available on a short term basis on economical terms