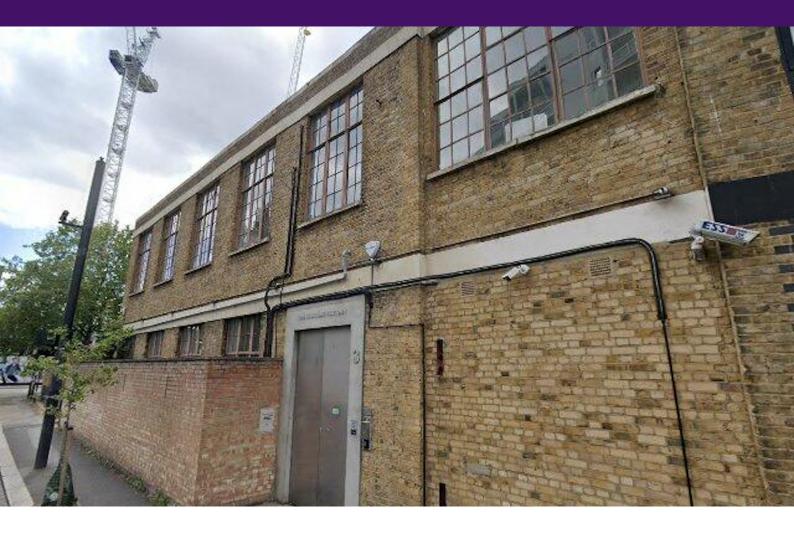

# 3 Loughborough Street, London, SE11 5RB

Self-contained 14,670 sq ft of unique converted warehouse space available on a short term basis on economical terms

- Excellent ceiling heights throughout
- Fully functional kitchen
- Suitable for a range of E Class uses including: Office/Showroom/Storage

## Overview.

Self-contained 14,670 sq ft of unique converted warehouse space available on a short term basis on economical terms

#### Location

Located on Loughborogh Street close to the junction with Kennington Lane and a short walk from Vauxhall, Oval and Kennington Underground Stations as well as bus routes serving most Central London locations. The area enjoys a mix of offices, coffee shops, pubs as well as famous art dealer warehouse occupiers. The building can be accessed from both Loughborough Street and Dolland Street.