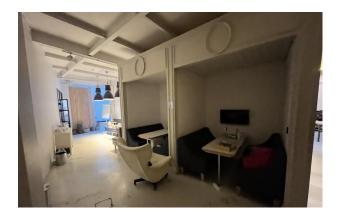

# 3 Loughborough Street, London, SE11 5RB

Self-contained 14,670 sq ft of unique converted warehouse space available on a short term basis on economical terms

- Excellent ceiling heights throughout
- Fully functional kitchen
- Suitable for a range of E Class uses including: Office/Showroom/Storage

## Overview.

Self-contained 14,670 sq ft of unique converted warehouse space available on a short term basis on economical terms