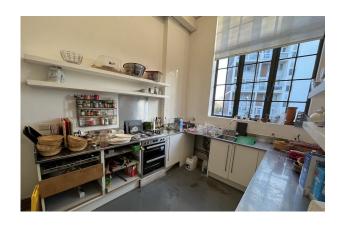

# 3 Loughborough Street, London, SE11 5RB

Self-contained 14,670 sq ft of unique converted warehouse space available on a short term basis on economical terms

- Excellent ceiling heights throughout
- Fully functional kitchen
- Suitable for a range of E Class uses including: Office/Showroom/Storage