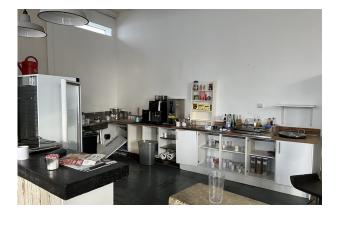

# 3 Loughborough Street, London, SE11 5RB

Self-contained 14,670 sq ft of unique converted warehouse space available on a short term basis on economical terms

- Excellent ceiling heights throughout
- Fully functional kitchen
- Suitable for a range of E Class uses including: Office/Showroom/Storage