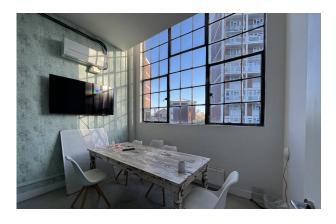

# 3 Loughborough Street, London, SE11 5RB

Self-contained 14,670 sq ft of unique converted warehouse space available on a short term basis on economical terms

- Excellent ceiling heights throughout
- Fully functional kitchen
- Suitable for a range of E Class uses including: Office/Showroom/Storage

## Overview.

Self-contained 14,670 sq ft of unique converted warehouse space available on a short term basis on economical terms