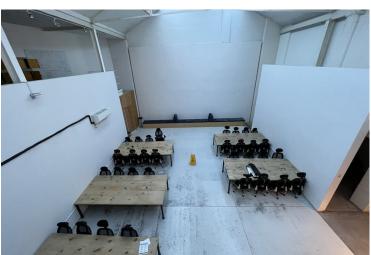

# 3 Loughborough Street, London, SE11 5RB

Self-contained 14,670 sq ft of unique converted warehouse space available on a short term basis on economical terms

- Excellent ceiling heights throughout
- Fully functional kitchen
- Suitable for a range of E Class uses including: Office/Showroom/Storage

- Fitted and furnished
- Vehicular access into the studio warehouse