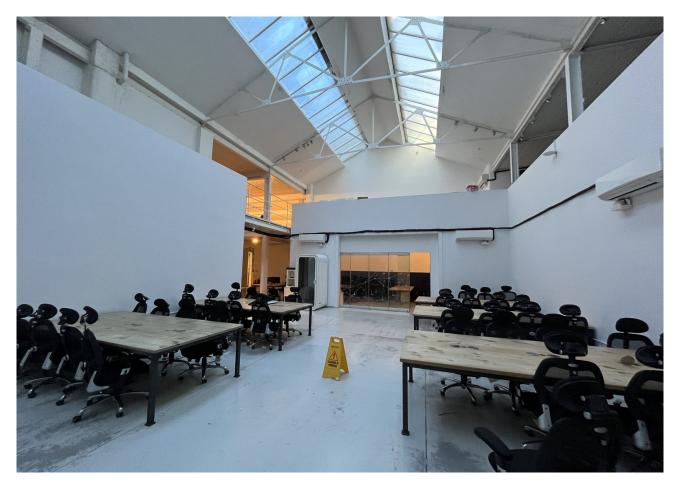

# 3 Loughborough Street, London, SE11 5RB

Self-contained 14,670 sq ft of unique converted warehouse space available on a short term basis on economical terms

- Excellent ceiling heights throughout
- Fully functional kitchen
- Suitable for a range of E Class uses including: Office/Showroom/Storage

## Overview.

Self-contained 14,670 sq ft of unique converted warehouse space available on a short term basis on economical terms