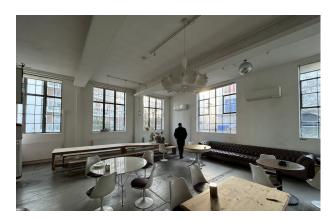

# 3 Loughborough Street, London, SE11 5RB

Self-contained 14,670 sq ft of unique converted warehouse space available on a short term basis on economical terms

- Excellent ceiling heights throughout
- Fully functional kitchen
- Suitable for a range of E Class uses including: Office/Showroom/Storage

## Overview.

Self-contained 14,670 sq ft of unique converted warehouse space available on a short term basis on economical terms