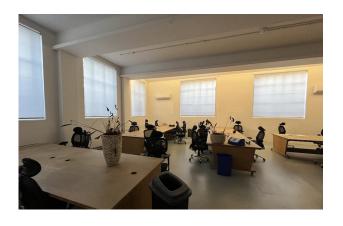

# 3 Loughborough Street, London, SE11 5RB

Self-contained 14,670 sq ft of unique converted warehouse space available on a short term basis on economical terms

- Excellent ceiling heights throughout
- Fully functional kitchen
- Suitable for a range of E Class uses including: Office/Showroom/Storage

## Overview.

Self-contained 14,670 sq ft of unique converted warehouse space available on a short term basis on economical terms