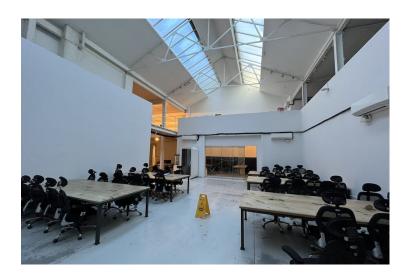

# 3 Loughborough Street, London, SE11 5RB

Self-contained 14,670 sq ft of unique converted warehouse space available on a short term basis on economical terms

- Excellent ceiling heights throughout
- Fully functional kitchen
- Suitable for a range of E Class uses including: Office/Showroom/Storage

- Fitted and furnished
- Vehicular access into the studio warehouse