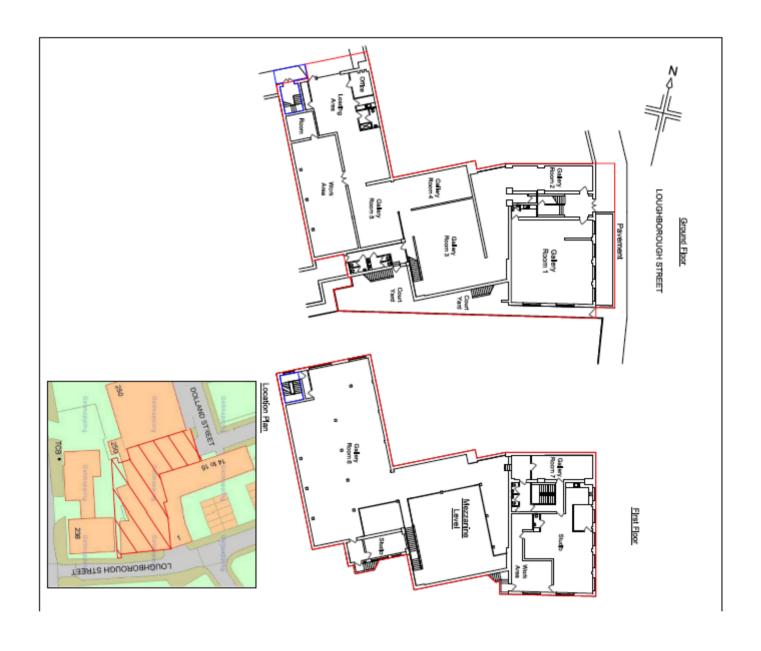

#### Location

Located on Loughborogh Street close to the junction with Kennington Lane and a short walk from Vauxhall, Oval and Kennington Underground Stations as well as bus routes serving most Central London locations. The area enjoys a mix of offices, coffee shops, pubs as well as famous art dealer warehouse occupiers. The building can be accessed from both Loughborough Street and Dolland Street.