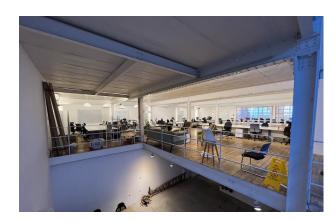

# 3 Loughborough Street, London, SE11 5RB

Self-contained 14,670 sq ft of unique converted warehouse space available on a short term basis on economical terms

- Excellent ceiling heights throughout
- Fully functional kitchen
- Suitable for a range of E Class uses including: Office/Showroom/Storage

## Overview.

Self-contained 14,670 sq ft of unique converted warehouse space available on a short term basis on economical terms