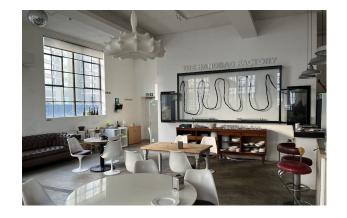

# 3 Loughborough Street, London, SE11 5RB

Self-contained 14,670 sq ft of unique converted warehouse space available on a short term basis on economical terms

- Excellent ceiling heights throughout
- Fully functional kitchen
- Suitable for a range of E Class uses including: Office/Showroom/Storage

## Overview.

Self-contained 14,670 sq ft of unique converted warehouse space available on a short term basis on economical terms