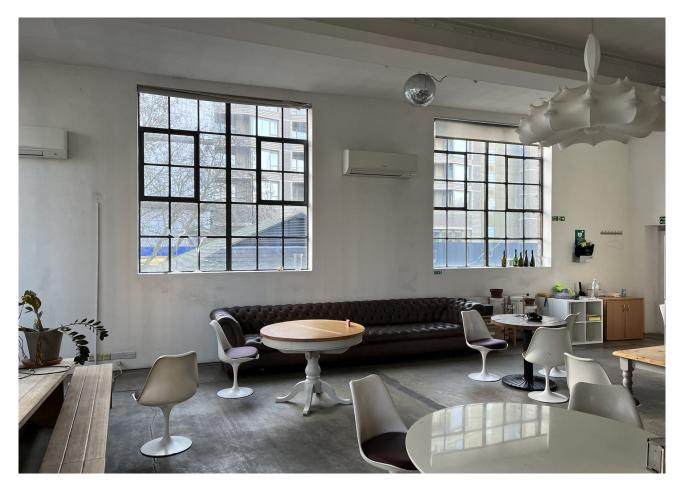

# 3 Loughborough Street, London, SE11 5RB

Self-contained 14,670 sq ft of unique converted warehouse space available on a short term basis on economical terms

- Excellent ceiling heights throughout
- Fully functional kitchen
- Suitable for a range of E Class uses including: Office/Showroom/Storage

## Overview.

Self-contained 14,670 sq ft of unique converted warehouse space available on a short term basis on economical terms