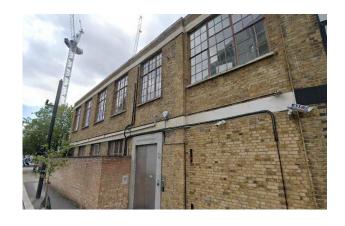

# 3 Loughborough Street, London, SE11 5RB

Self-contained 14,670 sq ft of unique converted warehouse space available on a short term basis on economical terms

- Excellent ceiling heights throughout
- Fully functional kitchen
- Suitable for a range of E Class uses including: Office/Showroom/Storage

#### Location

Located on Loughborogh Street close to the junction with Kennington Lane and a short walk from Vauxhall, Oval and Kennington Underground Stations as well as bus routes serving most Central London locations. The area enjoys a mix of offices, coffee shops, pubs as well as famous art dealer warehouse occupiers. The building can be accessed from both Loughborough Street and Dolland Street.