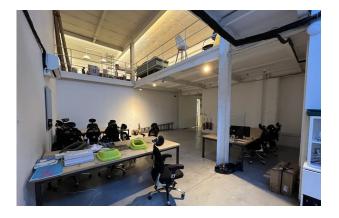

# 3 Loughborough Street, London, SE11 5RB

Self-contained 14,670 sq ft of unique converted warehouse space available on a short term basis on economical terms

- Excellent ceiling heights throughout
- Fully functional kitchen
- Suitable for a range of E Class uses including: Office/Showroom/Storage

## Overview.

Self-contained 14,670 sq ft of unique converted warehouse space available on a short term basis on economical terms