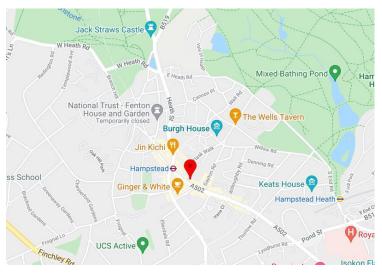

# Location.

Hampstead High Street is a popular suburb of North West London and home to a variety of high end retailers including Gail's, Ole & Steen, Joe & the Juice, Paul and Waterstones. Hampstead High Street underground station (Northern Line) is a 2 minute walk away and provides convenient access to Central London.