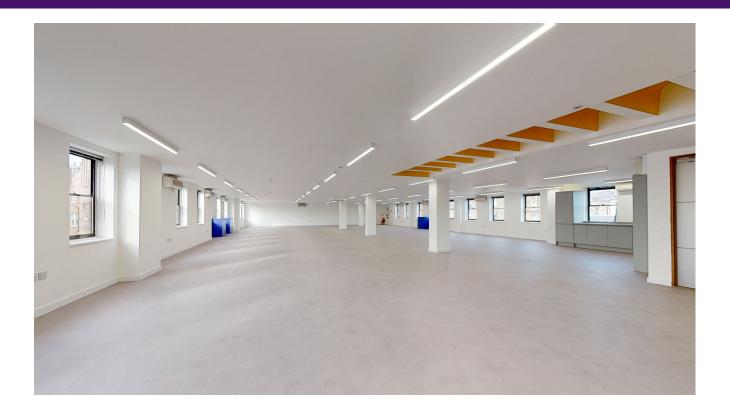

# NEWLY REFURBISHED, BRIGHT AND EFFICIENT 1,414 SQ FT OFFICE FLOOR TO LET

- Manned reception and 24/7 security
- Demised WC's and shower
- Extremely efficient open plan floor plate
- Excellent natural light throughout

#### Overview.

NEWLY REFURBISHED, BRIGHT AND EFFICIENT 1,414 SQ FT OFFICE FLOOR TO LET