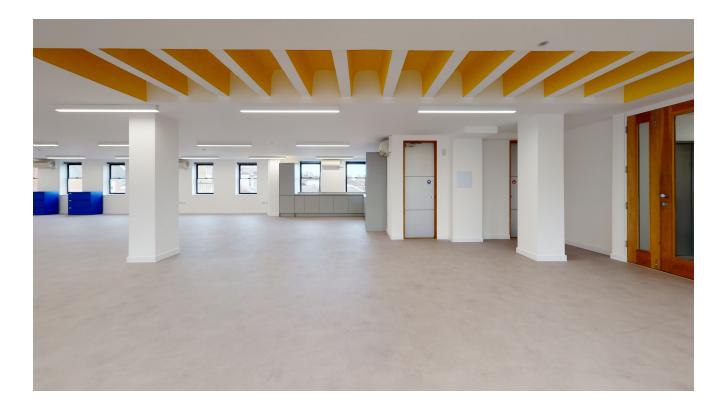

# NEWLY REFURBISHED, BRIGHT AND EFFICIENT 1,414 SQ FT OFFICE FLOOR TO LET

- Manned reception and 24/7 security
- Demised WC's and shower
- Extremely efficient open plan floor plate
- Excellent natural light throughout

#### Overview.

NEWLY REFURBISHED, BRIGHT AND EFFICIENT 1,414 SQ FT OFFICE FLOOR TO LET