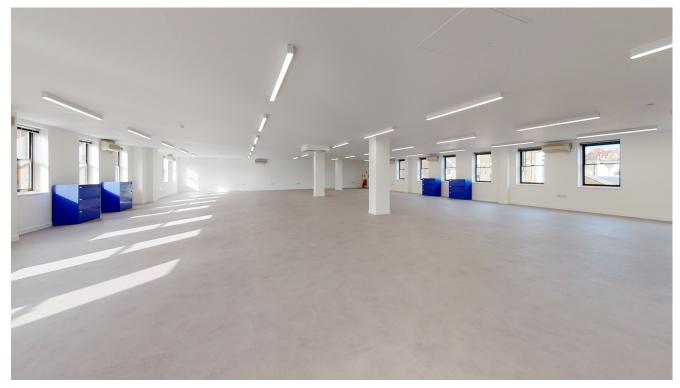

# NEWLY REFURBISHED, BRIGHT AND EFFICIENT 1,414 SQ FT OFFICE FLOOR TO LET

- Manned reception and 24/7 security
- Demised WC's and shower
- Extremely efficient open plan floor plate
- Excellent natural light throughout

#### Overview.

NEWLY REFURBISHED, BRIGHT AND EFFICIENT 1,414 SQ FT OFFICE FLOOR TO LET