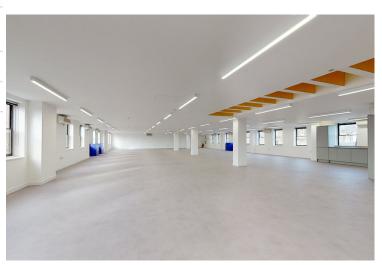

# NEWLY REFURBISHED, BRIGHT AND EFFICIENT 1,414 SQ FT OFFICE FLOOR TO LET

- Manned reception and 24/7 security
- Demised WC's and shower
- Extremely efficient open plan floor plate
- Excellent natural light throughout

#### Overview.

NEWLY REFURBISHED, BRIGHT AND EFFICIENT 1,414 SQ FT OFFICE FLOOR TO LET