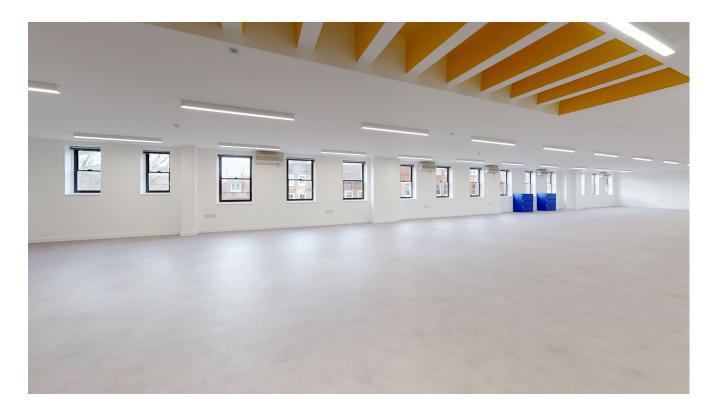

# NEWLY REFURBISHED, BRIGHT AND EFFICIENT 1,414 SQ FT OFFICE FLOOR TO LET

- Manned reception and 24/7 security
- Demised WC's and shower
- Extremely efficient open plan floor plate
- Excellent natural light throughout

#### Overview.

NEWLY REFURBISHED, BRIGHT AND EFFICIENT 1,414 SQ FT OFFICE FLOOR TO LET