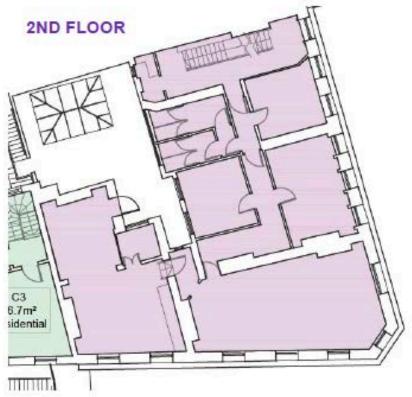

### FLOOR PLANS (NOT TO SCALE)

#### Accommodation

FLOORS CAN BE TAKEN TOGETHER OR INDIVIDUALLY The 2nd and 3rd floors provide good quality economical media style space. The 3rd floor benefits from a pitched roof and skylights, which floods the floor with natural light. Both floors remain fitted:- the 2nd floor provides a natural waiting / reception area, large boardroom, two open plan areas, a directors office, an internal meeting room with storage, and a tea point. The 3rd floor provides predominately open plan space benefitting from excellent natural light from windows on three elevations. There is a large directors office / small meeting room, a large boardroom, and a large kitchen / breakout space.

| Name  | Sq ft | Sq m   | Availability |
|-------|-------|--------|--------------|
| 3rd   | 1,599 | 148.55 | Available    |
| 2nd   | 1,331 | 123.65 | Available    |
| Total | 2,930 | 272.20 |              |