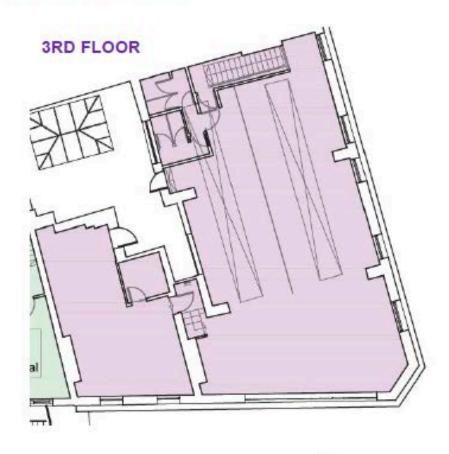

### FLOOR PLANS (NOT TO SCALE)

#### Accommodation

FLOORS CAN BE TAKEN TOGETHER OR INDIVIDUALLY The 2nd and 3rd floors provide good quality economical media style space. The 3rd floor benefits from a pitched roof and skylights, which floods the floor with natural light. Both floors remain fitted:- the 2nd floor provides a natural waiting / reception area, large boardroom, two open plan areas, a directors office, an internal meeting room with storage, and a tea point. The 3rd floor provides predominately open plan space benefitting from excellent natural light from windows on three elevations. There is a large directors office / small meeting room, a large boardroom, and a large kitchen / breakout space.

| Name  | Sq ft | Sq m   | Availability |
|-------|-------|--------|--------------|
| 3rd   | 1,599 | 148.55 | Available    |
| 2nd   | 1,331 | 123.65 | Available    |
| Total | 2,930 | 272.20 |              |