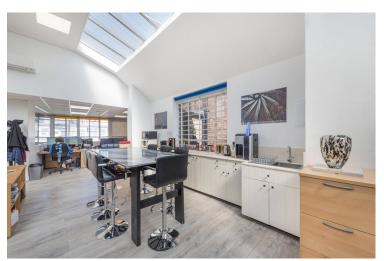

#### Accommodation

FLOORS CAN BE TAKEN TOGETHER OR INDIVIDUALLY The 2nd and 3rd floors provide good quality economical media style space. The 3rd floor benefits from a pitched roof and skylights, which floods the floor with natural light. Both floors remain fitted:- the 2nd floor provides a natural waiting / reception area, large boardroom, two open plan areas, a directors office, an internal meeting room with storage, and a tea point. The 3rd floor provides predominately open plan space benefitting from excellent natural light from windows on three elevations. There is a large directors office / small meeting room, a large boardroom, and a large kitchen / breakout space.