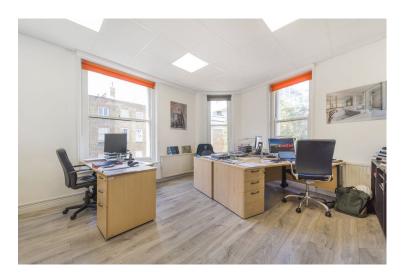

#### Accommodation

FLOORS CAN BE TAKEN TOGETHER OR INDIVIDUALLY The 2nd and 3rd floors provide good quality economical media style space. The 3rd floor benefits from a pitched roof and skylights, which floods the floor with natural light. Both floors remain fitted:- the 2nd floor provides a natural waiting / reception area, large boardroom, two open plan areas, a directors office, an internal meeting room with storage, and a tea point. The 3rd floor provides predominately open plan space benefitting from excellent natural light from windows on three elevations. There is a large directors office / small meeting room, a large boardroom, and a large kitchen / breakout space.