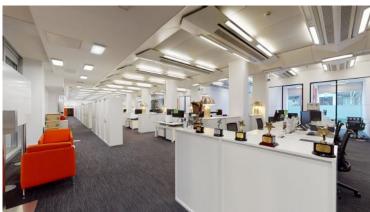

## Specification.

Lease inside the Landlord and Tenant Act 1954, Impressive ground floor manned reception, Large ground floor atrium, High quality fit out in situ, Excellent natural light throughout, Impressive floor to ceiling height throughout, Separate private access from Dorset Street, Comfort cooling, 24 hour access and security, Bike racks and shower facilities, Entirely self contained.