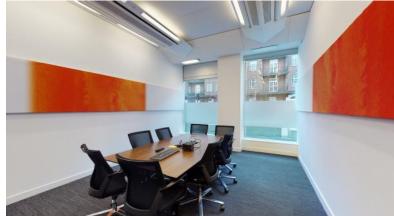

# SUBSTANTIAL REVERSE PREMIUM AVAILABLE

- Lease inside the Landlord and Tenant Act 1954
- Large ground floor atrium
- Excellent natural light throughout
- Separate private access from Dorset Street

- Impressive ground floor manned reception
- High quality fit out in situ
- Impressive floor to ceiling height throughout
- Comfort cooling

#### Overview.

6,646 SQ FT HIGH QUALITY FULLY FITTED 'PLUG & PLAY' GROUND FLOOR OFFICE TO LET - LEASE INSIDE THE LANDLORD AND TENANT ACT

## Specification.

Lease inside the Landlord and Tenant Act 1954, Impressive ground floor manned reception, Large ground floor atrium, High quality fit out in situ, Excellent natural light throughout, Impressive floor to ceiling height throughout, Separate private access from Dorset Street, Comfort cooling, 24 hour access and security, Bike racks and shower facilities, Entirely self contained.