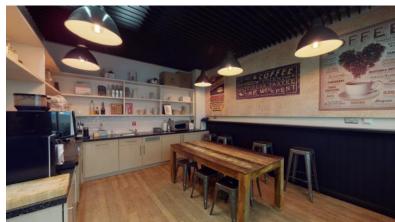

#### Overview.

6,646 SQ FT HIGH QUALITY FULLY FITTED 'PLUG & PLAY' GROUND FLOOR OFFICE TO LET - LEASE INSIDE THE LANDLORD AND TENANT ACT

## Specification.

Lease inside the Landlord and Tenant Act 1954, Impressive ground floor manned reception, Large ground floor atrium, High quality fit out in situ, Excellent natural light throughout, Impressive floor to ceiling height throughout, Separate private access from Dorset Street, Comfort cooling, 24 hour access and security, Bike racks and shower facilities, Entirely self contained.