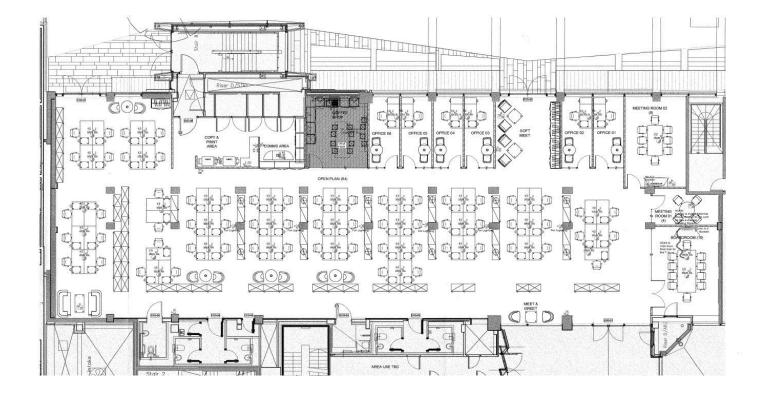

#### Accommodation

The accommodation comprises of the following

| Name              | Sq ft | Sq m   | Availability |
|-------------------|-------|--------|--------------|
| Part Ground Floor | 6,646 | 617.43 | Available    |
| Total             | 6,646 | 617.43 |              |

# **CLICK THE IMAGE FOR A VIRTUAL TOUR**

GROSS INTERNAL AREA
FLOOR 1: 6551 sq. 16,609 m2
FLOOR 1

SIZES AND DIMENSIONS ARE APPROXIMATE, ACTUAL MAY VARY.

MATTER PORT