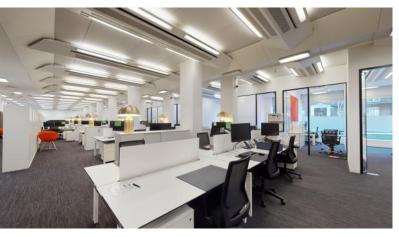

# SUBSTANTIAL REVERSE PREMIUM AVAILABLE

- Lease inside the Landlord and Tenant Act 1954
- Large ground floor atrium
- Excellent natural light throughout
- Separate private access from Dorset Street

- Impressive ground floor manned reception
- High quality fit out in situ
- Impressive floor to ceiling height throughout
- Comfort cooling

#### Overview.

6,646 SQ FT HIGH QUALITY FULLY FITTED 'PLUG & PLAY' GROUND FLOOR OFFICE TO LET - LEASE INSIDE THE LANDLORD AND TENANT ACT

## Specification.

Lease inside the Landlord and Tenant Act 1954, Impressive ground floor manned reception, Large ground floor atrium, High quality fit out in situ, Excellent natural light throughout, Impressive floor to ceiling height throughout, Separate private access from Dorset Street, Comfort cooling, 24 hour access and security, Bike racks and shower facilities, Entirely self contained.