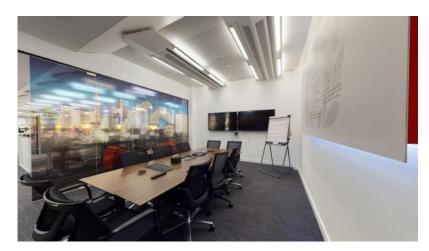

# SUBSTANTIAL REVERSE PREMIUM AVAILABLE

- Lease inside the Landlord and Tenant Act 1954
- Large ground floor atrium
- Excellent natural light throughout
- Separate private access from Dorset Street

- Impressive ground floor manned reception
- High quality fit out in situ
- Impressive floor to ceiling height throughout
- Comfort cooling

#### Overview.

6,646 SQ FT HIGH QUALITY FULLY FITTED 'PLUG & PLAY' GROUND FLOOR OFFICE TO LET - LEASE INSIDE THE LANDLORD AND TENANT ACT

## Specification.

Lease inside the Landlord and Tenant Act 1954, Impressive ground floor manned reception, Large ground floor atrium, High quality fit out in situ, Excellent natural light throughout, Impressive floor to ceiling height throughout, Separate private access from Dorset Street, Comfort cooling, 24 hour access and security, Bike racks and shower facilities, Entirely self contained.