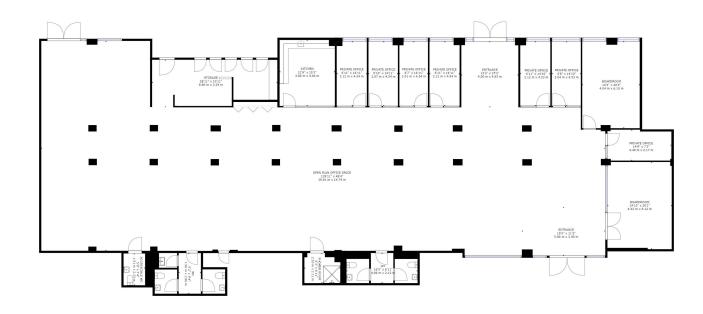

#### Accommodation

The accommodation comprises of the following

| Name              | Sq ft | Sq m   | Availability |
|-------------------|-------|--------|--------------|
| Part Ground Floor | 6,646 | 617.43 | Available    |
| Total             | 6,646 | 617.43 |              |

# **CLICK THE IMAGE FOR A VIRTUAL TOUR**

GROSS INTERNAL AREA
FLOOR 1: 6551 sq. 16,609 m2
FLOOR 1

SIZES AND DIMENSIONS ARE APPROXIMATE, ACTUAL MAY VARY.

MATTER PORT