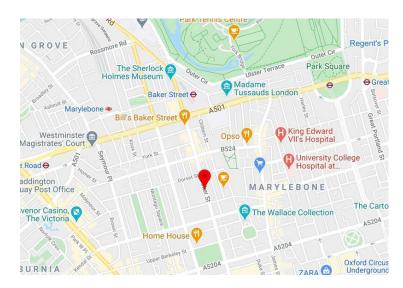

#### Location.

55 Baker Street is a Landmark West End building situated on the West side of Baker Street. Baker Street, Bond Street, Marble Arch, Marylebone, and Oxford Circus stations are all within a short walking distance, providing convenient connections to the rest of Central London and beyond.