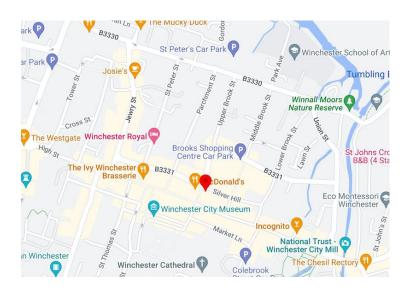

### Location.

St George's Street runs adjacent to the High Street and enjoys excellent footfall.