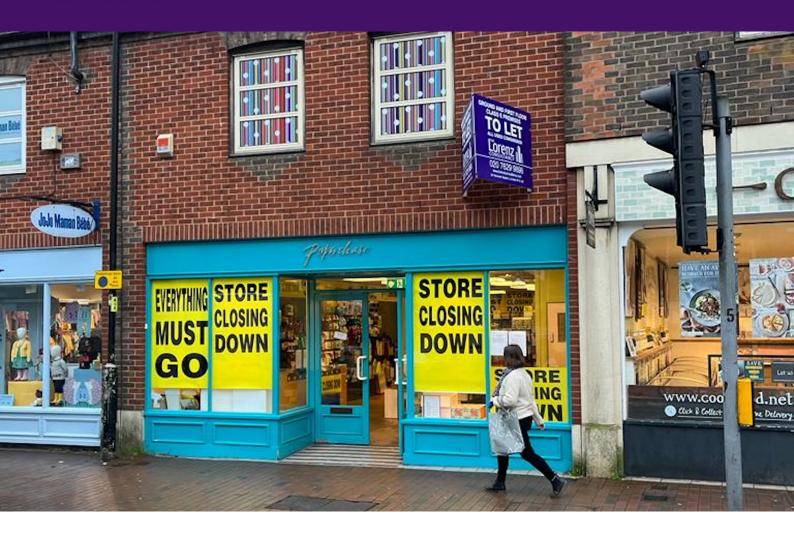

# 73 St. Georges Street, Winchester, SO23 8AH

1,694 SQ FT PROMINENT CLASS E PREMISES TO LET

- 893 SQ FT GROUND FLOOR TRADING SPACE
- VARIETY OF USES CONSIDERED
- 801 SQ FT FIRST FLOOR ANCILLARY SPACE
- FLEXIBLE LEASE TERMS AVAILABLE

#### Overview.

1,694 SQ FT PROMINENT CLASS E PREMISES TO LET

### Location.

St George's Street runs adjacent to the High Street and enjoys excellent footfall.