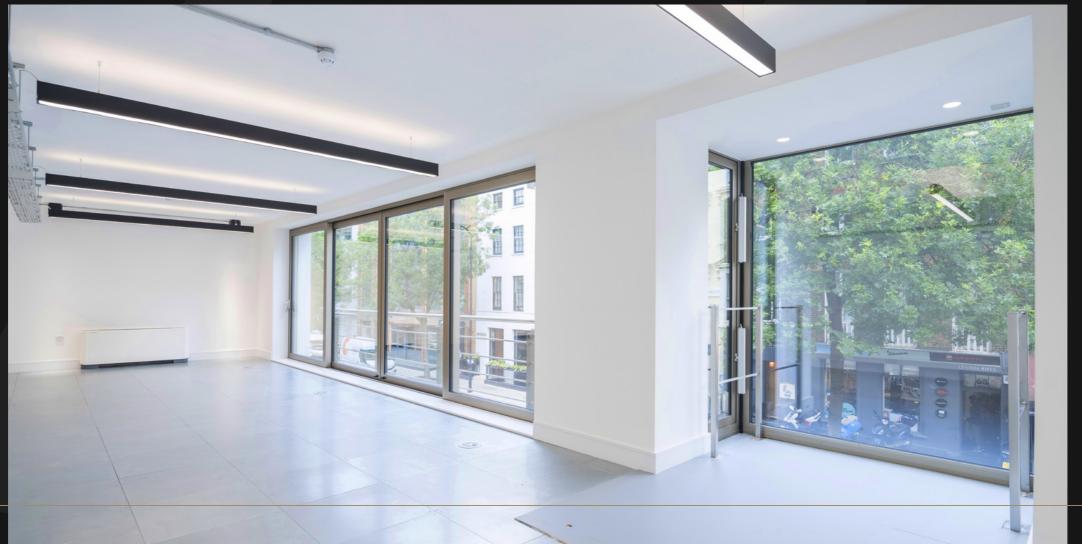

## WORK BE77ER

77 Charlotte Street is a newly refurbished
building in lively Fitzrovia, featuring CAT A
and CAT A+ workspaces, excellent end of trip
facilities and terraces on the 4th and 5th floor.
It offers a great opportunity to be a self-contained
HQ building, though single floors are available.

Comprehensively refurbished to the highest standard

(4th and 5th floors only)

New air-conditioning

New reception with commissionaire

New LED lighting

New showers & bike racks

Single floors also available

Private LG floor light well

## AVAILABILITY

| FLOOR                              | SQ FT | SQ M |
|------------------------------------|-------|------|
| 5th – Duplex with private terraces | 723   | 67   |
| 4th – Duplex with private terraces | 1,044 | 97   |
| 3rd                                | 1,551 | 144  |
| 2nd                                | 1,644 | 153  |
| 1st                                | 1,653 | 154  |
| Upper Ground                       | 1,361 | 126  |
| Upper Ground – Reception           | 117   | 11   |
| Ground - Tottenham Mews            | 461   | 43   |
| Lower Ground – Private courtyard   | 1,159 | 108  |
| TOTAL                              | 9,713 | 903  |