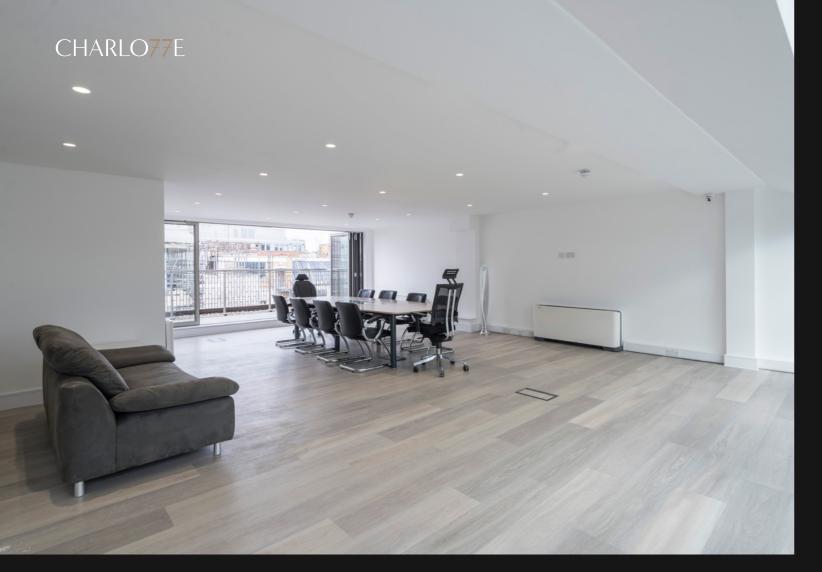

## WORK BE77ER

77 Charlotte Street is a newly refurbished
building in lively Fitzrovia, featuring CAT A
and CAT A+ workspaces, excellent end of trip
facilities and terraces on the 4th and 5th floor.
It offers a great opportunity to be a self-contained
HQ building, though single floors are available.

Comprehensively refurbished to the highest standard

(4th and 5th floors only)

New air-conditioning

New reception with commissionaire

New LED lighting

New showers & bike racks

Single floors also available

Private LG floor light well