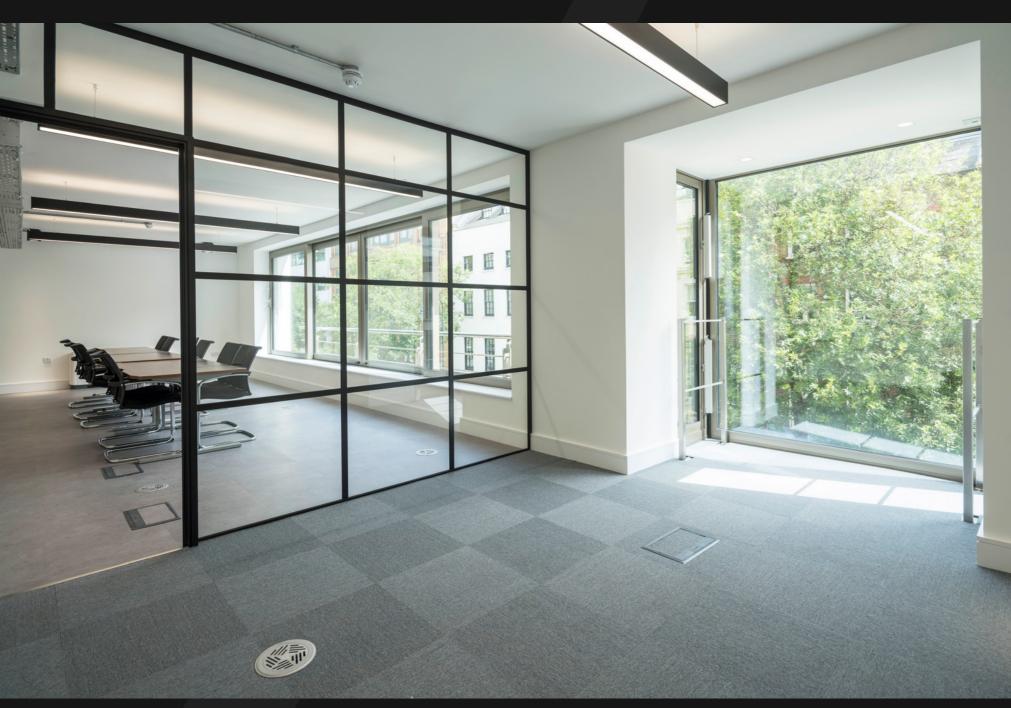

Comprehensively refurbished to the highest standard

(4th and 5th floors only)

New air-conditioning

New reception with commissionaire

New LED lighting

New showers & bike racks

Single floors also available

Private LG floor light well

Demised terraces

New passenger lift

New metal tile raised floor

Opportunity for a selfcontained HQ building

Tottenham Mews ground floor can be office or parking for 2-3 cars