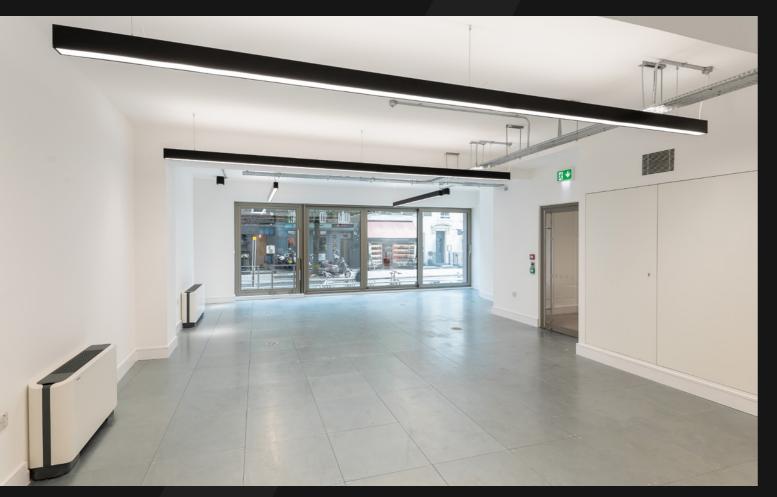

## WORK BE77ER

77 Charlotte Street is a newly refurbished
building in lively Fitzrovia, featuring CAT A
and CAT A+ workspaces, excellent end of trip
facilities and terraces on the 4th and 5th floor.
It offers a great opportunity to be a self-contained
HQ building, though single floors are available.

Comprehensively refurbished to the highest standard

(4th and 5th floors only)

New air-conditioning

New reception with commissionaire

New LED lighting

New showers & bike racks

Single floors also available

Private LG floor light well

## AVAILABILITY

| FLOOR                              | SQ FT | SQ M |
|------------------------------------|-------|------|
| 5th – Duplex with private terraces | 723   | 67   |
| 4th – Duplex with private terraces | 1,044 | 97   |
| 3rd                                | 1,551 | 144  |
| 2nd                                | 1,644 | 153  |
| 1st                                | 1,653 | 154  |
| Upper Ground                       | 1,361 | 126  |
| Upper Ground – Reception           | 117   | 11   |
| Ground - Tottenham Mews            | 461   | 43   |
| Lower Ground – Private courtyard   | 1,159 | 108  |
| TOTAL                              | 9,713 | 903  |