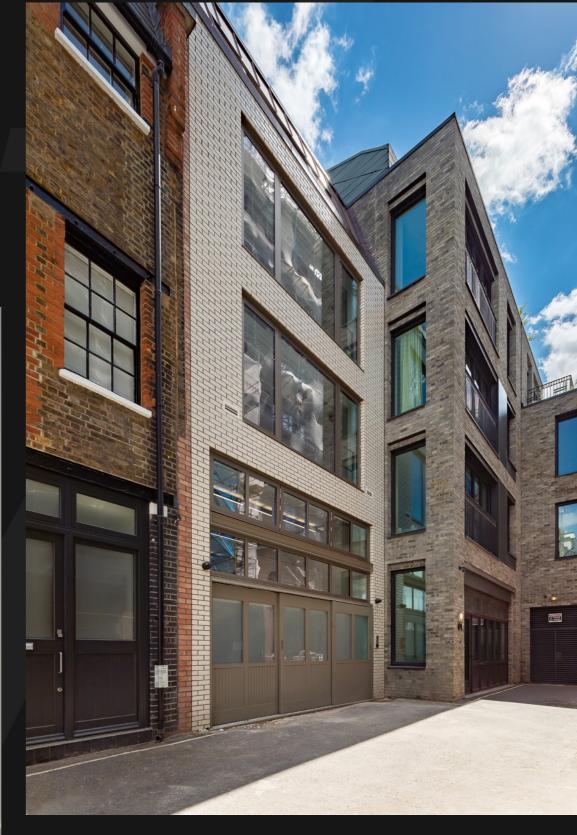

# CHARLO77E ST

FITZROVIA W1

Comprehensively refurbished and extended modern Central London office building To Let

## WORK BE77ER

77 Charlotte Street is a newly refurbished
building in lively Fitzrovia, featuring CAT A
and CAT A+ workspaces, excellent end of trip
facilities and terraces on the 4th and 5th floor.
It offers a great opportunity to be a self-contained
HQ building, though single floors are available.

Comprehensively refurbished to the highest standard

(4th and 5th floors only)

New air-conditioning

New reception with commissionaire

New LED lighting

New showers & bike racks

Single floors also available

Private LG floor light well

Demised terraces

New passenger lift

New metal tile raised floor

Opportunity for a selfcontained HQ building

Tottenham Mews ground floor can be office or parking for 2-3 cars