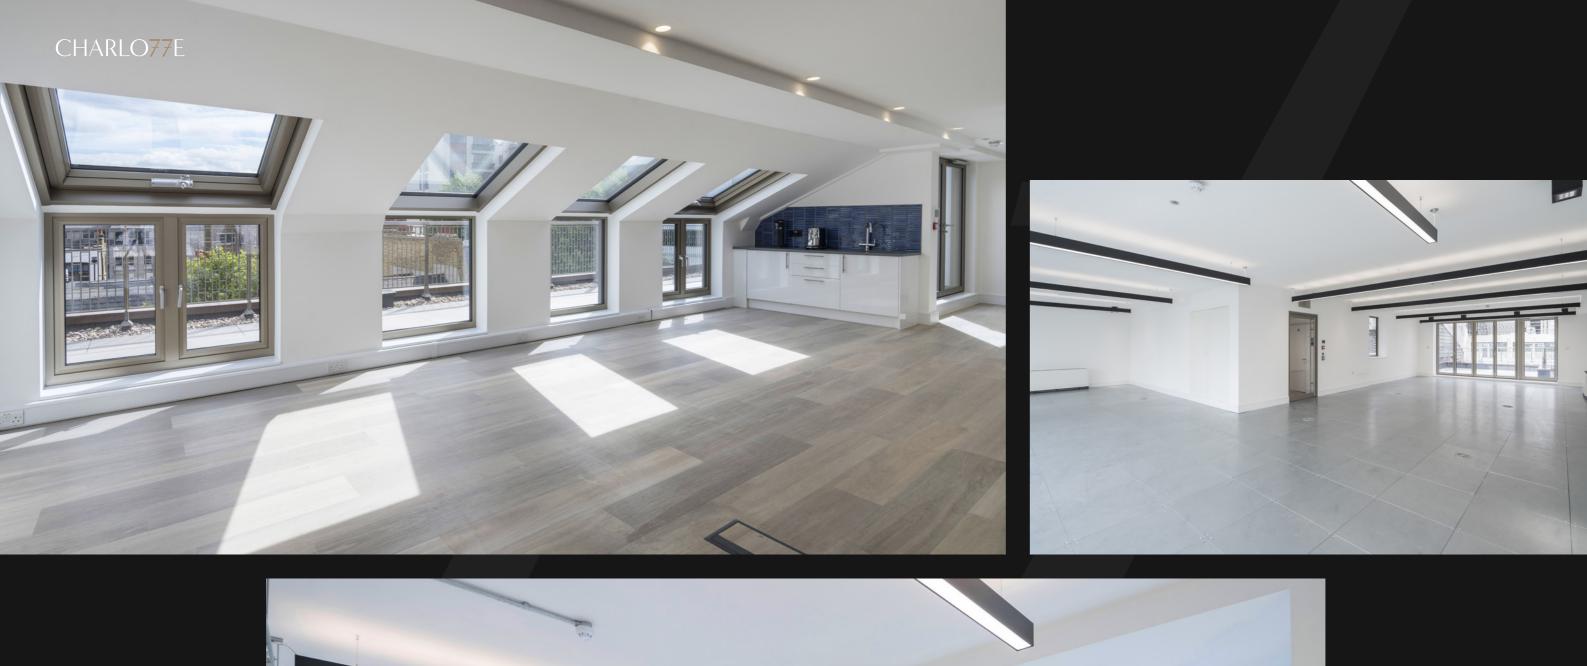

## WORK BE77ER

77 Charlotte Street is a newly refurbished
building in lively Fitzrovia, featuring CAT A
and CAT A+ workspaces, excellent end of trip
facilities and terraces on the 4th and 5th floor.
It offers a great opportunity to be a self-contained
HQ building, though single floors are available.

Comprehensively refurbished to the highest standard

(4th and 5th floors only)

New air-conditioning

New reception with commissionaire

New LED lighting

New showers & bike racks

Single floors also available

Private LG floor light well

Demised terraces

New passenger lift

New metal tile raised floor

Opportunity for a selfcontained HQ building

Tottenham Mews ground floor can be office or parking for 2-3 cars