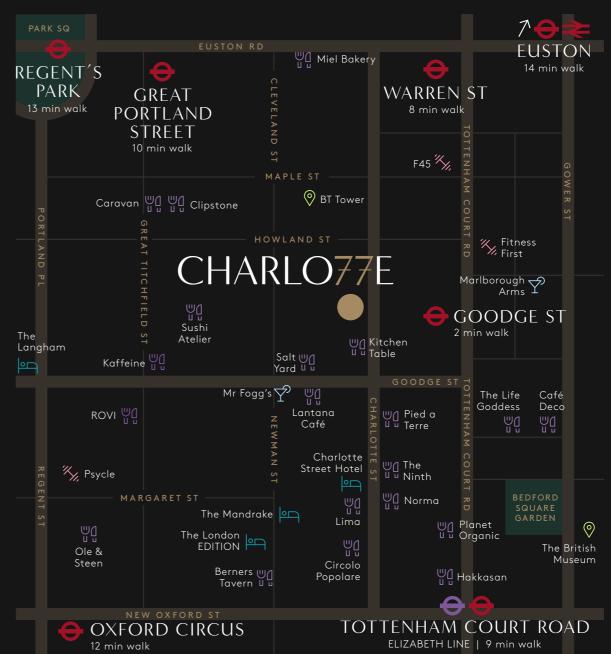

## UNFORGE77ABLE FITZROVIA

SALT YARD

77 Charlotte Street sits in the heart of modern Fitzrovia. Charlotte Street is home to three Michelin-starred restaurants as well as a multitude of chic bars and shops. The building is extremely well connected with Goodge Street (2 mins walk), Warren Street (8 mins walk) and Tottenham Court Road (9 mins walk) where the Elizabeth Line takes you to Heathrow in 28 mins.

Charlotte Street Hotel

Kaffeine