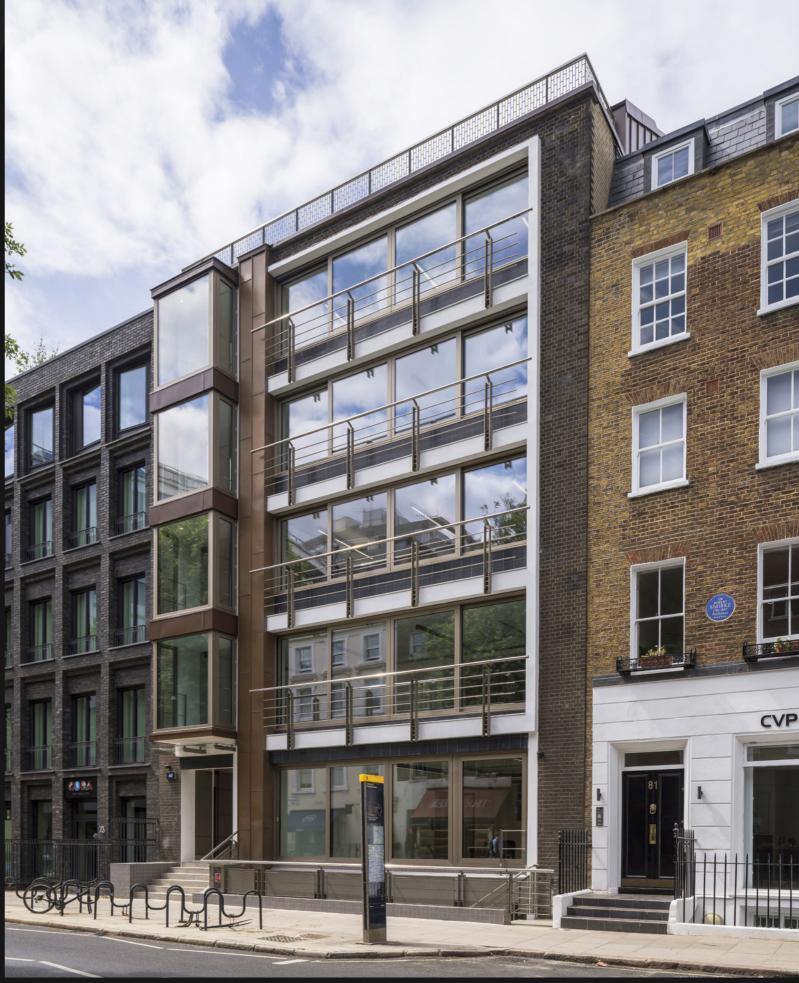

# CHARLO77E ST

FITZROVIA W1

Comprehensively refurbished and extended modern Central London office building To Let

## WORK BE77ER

77 Charlotte Street is a newly refurbished
building in lively Fitzrovia, featuring CAT A
and CAT A+ workspaces, excellent end of trip
facilities and terraces on the 4th and 5th floor.
It offers a great opportunity to be a self-contained
HQ building, though single floors are available.

## UNFORGE77ABLE FITZROVIA

SALT YARD

77 Charlotte Street sits in the heart of modern Fitzrovia. Charlotte Street is home to three Michelin-starred restaurants as well as a multitude of chic bars and shops. The building is extremely well connected with Goodge Street (2 mins walk), Warren Street (8 mins walk) and Tottenham Court Road (9 mins walk) where the Elizabeth Line takes you to Heathrow in 28 mins.