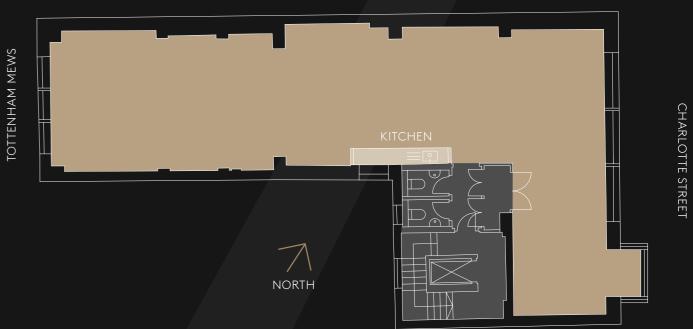

rtunity for a selfcontained HQ building



Tottenham Mews ground floor can be office or parking for 2-3 cars

## AVAILABILITY

| FLOOR                              | SQ FT | SQ M |
|------------------------------------|-------|------|
| 5th – Duplex with private terraces | 723   | 67   |
| 4th – Duplex with private terraces | 1,044 | 97   |
| 3rd                                | 1,551 | 144  |
| 2nd                                | 1,644 | 153  |
| 1st                                | 1,653 | 154  |
| Upper Ground                       | 1,361 | 126  |
| Upper Ground – Reception           | 117   | 11   |
| Ground - Tottenham Mews            | 461   | 43   |
| Lower Ground – Private courtyard   | 1,159 | 108  |
| TOTAL                              | 9,713 | 903  |

## TYPICAL FLOOR PLATE



### INDICATIVE SPACE PLAN



Breakout area







## UNFORGE77ABLE FITZROVIA

SALT YARD

77 Charlotte Street sits in the heart of modern Fitzrovia. Charlotte Street is home to three Michelin-starred restaurants as well as a multitude of chic bars and shops. The building is extremely well connected with Goodge Street (2 mins walk), Warren Street (8 mins walk) and Tottenham Court Road (9 mins walk) where the Elizabeth Line takes you to Heathrow in 28 mins.







Charlotte Street Hotel











Kaffeine



## FOR YOUR A77ENTION



SAMMY CONWAY 07436 126 353 sc@lorenzconsultancy.com

ANDREW KNIGHTS 07825 742 853 ak@lorenzconsultancy.com

BAILEY CROUCH 07901 229 626 bc@lorenzconsultancy.com



PHIL FRENAY 07818 566 174 phil@coh.eu

BRYAN PONTIFEX 07801 928 777 bryan@coh.eu

Agents and thei