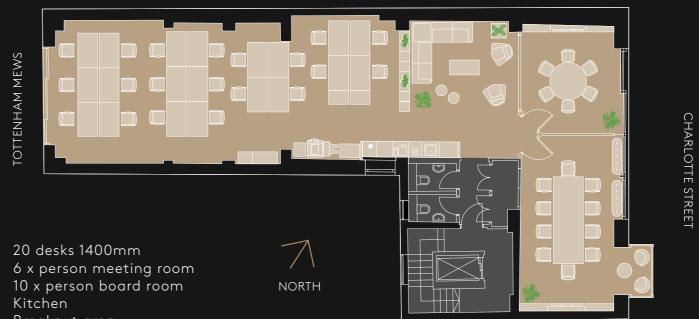

Q building



Tottenham Mews ground floor can be office or parking for 2-3 cars

## AVAILABILITY

| FLOOR                              | SQ FT | SQ M |
|------------------------------------|-------|------|
| 5th – Duplex with private terraces | 723   | 67   |
| 4th – Duplex with private terraces | 1,044 | 97   |
| 3rd                                | 1,551 | 144  |
| 2nd                                | 1,644 | 153  |
| 1st                                | 1,653 | 154  |
| Upper Ground                       | 1,361 | 126  |
| Upper Ground – Reception           | 117   | 11   |
| Ground - Tottenham Mews            | 461   | 43   |
| Lower Ground – Private courtyard   | 1,159 | 108  |
| TOTAL                              | 9,713 | 903  |

## TYPICAL FLOOR PLATE



### INDICATIVE SPACE PLAN



Breakout area







## UNFORGE77ABLE FITZROVIA

SALT YARD

77 Charlotte Street sits in the heart of modern Fitzrovia. Charlotte Street is home to three Michelin-starred restaurants as well as a multitude of chic bars and shops. The building is extremely well connected with Goodge Street (2 mins walk), Warren Street (8 mins walk) and Tottenham Court Road (9 mins walk) where the Elizabeth Line takes you to Heathrow in 28 mins.







Charlotte Street Hotel











Kaffeine



## FOR YOUR A77ENTION



SAMMY CONWAY 07436 126 353 sc@lorenzconsultancy.com

ANDREW KNIGHTS 07825 742 853 ak@lorenzconsultancy.com

BAILEY CROUCH 07901 229 626 bc@lorenzconsultancy.com



PHIL FRENAY 07818 566 174 phil@coh.eu

BRYAN PONTIFEX 07801 928 777 bryan@coh.eu

Agents and their client give notice that: 1.