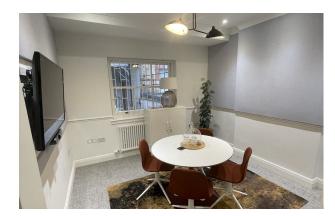

# 8 Headfort Place, Belgravia, SW1X 7DH

Attractive self-contained Belgravia Mews building - Available to let

- Impressive entrance / reception area
- Self-contained mews building

Fully fitted kitchenette

# Description.

Elegant self-contained mews building arranged over ground, 1st and 2nd floors, served by a smart modern-designed ground floor reception. The building as a whole has been recently refurbished and offers a rare opportunity to acquire a high quality office building in a highly sought after location.