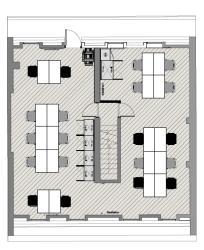

#### Accommodation

The accommodation comprises the following areas:

| Floor/Unit | Sq ft | Sq m   |
|------------|-------|--------|
| 2nd        | 808   | 75.07  |
| 1st        | 803   | 74.60  |
| Ground     | 855   | 79.43  |
| Total      | 2,466 | 229.10 |

GROUND FLOOR

FIRST FLOOR

SECOND FLOOR

^^~

^A\_ ------