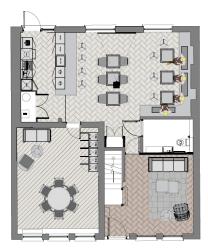

#### Accommodation

The accommodation comprises the following areas:

| Floor/Unit | Sq ft | Sq m   |
|------------|-------|--------|
| 2nd        | 808   | 75.07  |
| 1st        | 803   | 74.60  |
| Ground     | 855   | 79.43  |
| Total      | 2,466 | 229.10 |

GROUND FLOOR

FIRST FLOOR

SECOND FLOOR

^^~

^A\_ ------