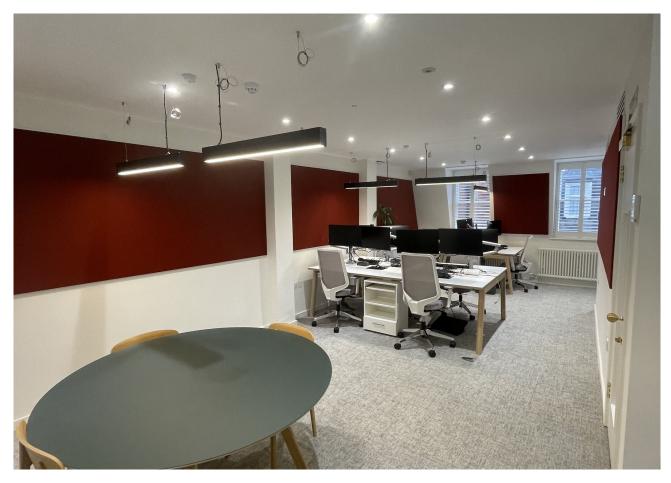

# Description.

Elegant self-contained mews building arranged over ground, 1st and 2nd floors, served by a smart modern-designed ground floor reception. The building as a whole has been recently refurbished and offers a rare opportunity to acquire a high quality office building in a highly sought after location.