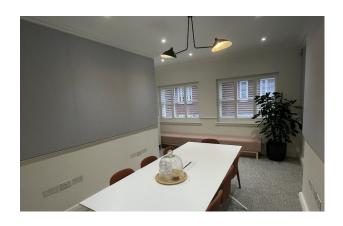

# 8 Headfort Place, Belgravia, SW1X 7DH

Attractive self-contained Belgravia Mews building - Available to let

- Impressive entrance / reception area
- Self-contained mews building

Fully fitted kitchenette

# Description.

Elegant self-contained mews building arranged over ground, 1st and 2nd floors, served by a smart modern-designed ground floor reception. The building as a whole has been recently refurbished and offers a rare opportunity to acquire a high quality office building in a highly sought after location.