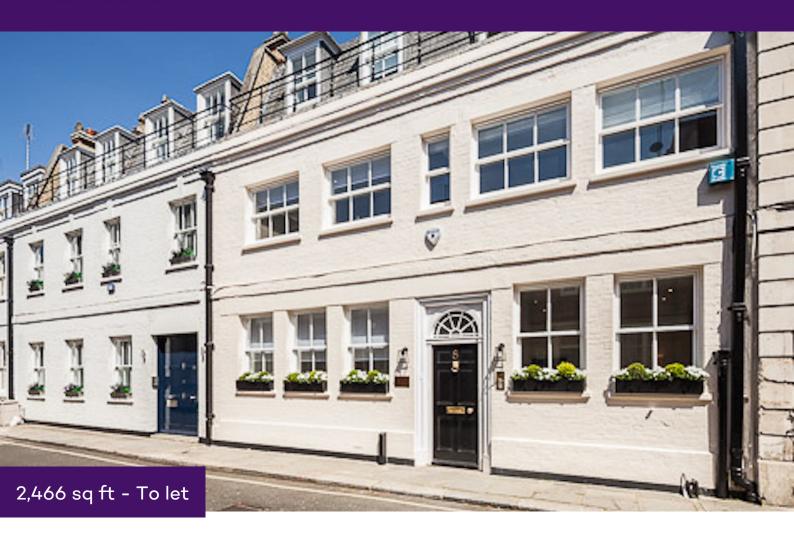

# 8 Headfort Place, Belgravia, SW1X 7DH

Attractive self-contained Belgravia Mews building - Available to let

- Impressive entrance / reception area
- Self-contained mews building

Fully fitted kitchenette

#### Overview.

Attractive self-contained Belgravia Mews building - Available to

# Description.

Elegant self-contained mews building arranged over ground, 1st and 2nd floors, served by a smart modern-designed ground floor reception. The building as a whole has been recently refurbished and offers a rare opportunity to acquire a high quality office building in a highly sought after location.