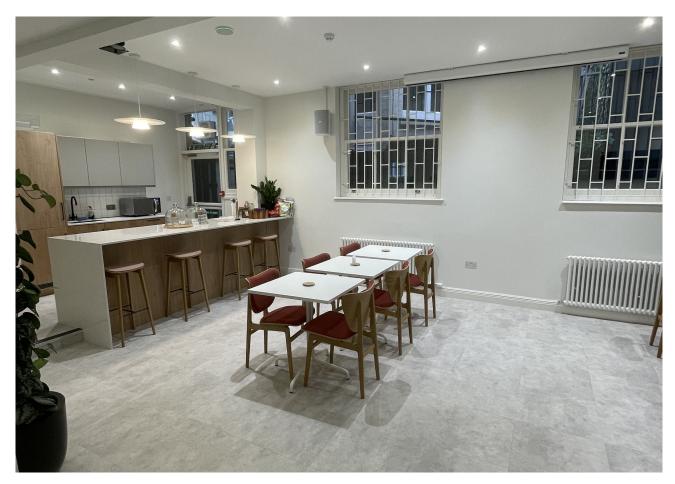

# 8 Headfort Place, Belgravia, SW1X 7DH

Attractive self-contained Belgravia Mews building - Available to let

- Impressive entrance / reception area
- Self-contained mews building

Fully fitted kitchenette

# Description.

Elegant self-contained mews building arranged over ground, 1st and 2nd floors, served by a smart modern-designed ground floor reception. The building as a whole has been recently refurbished and offers a rare opportunity to acquire a high quality office building in a highly sought after location.