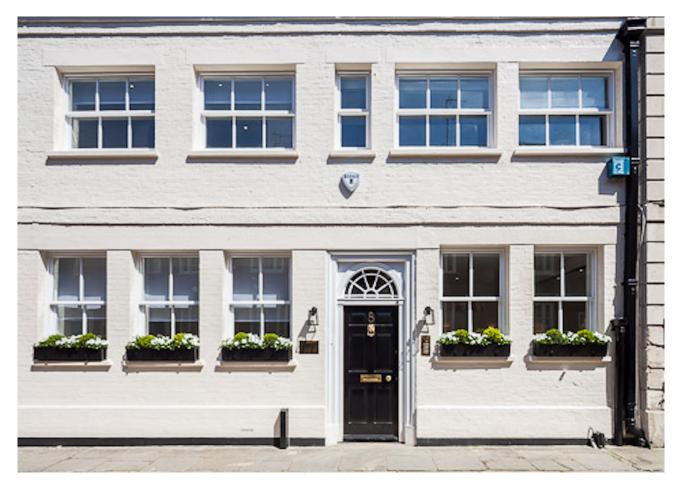

# 8 Headfort Place, Belgravia, SW1X 7DH

Attractive self-contained Belgravia Mews building - Available to let

- Impressive entrance / reception area
- Self-contained mews building

Fully fitted kitchenette

#### Overview.

Attractive self-contained Belgravia Mews building - Available to

# Description.

Elegant self-contained mews building arranged over ground, 1st and 2nd floors, served by a smart modern-designed ground floor reception. The building as a whole has been recently refurbished and offers a rare opportunity to acquire a high quality office building in a highly sought after location.