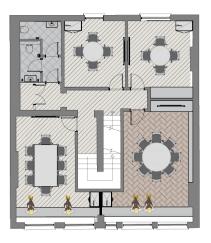

#### Accommodation

The accommodation comprises the following areas:

| Floor/Unit | Sq ft | Sq m   |
|------------|-------|--------|
| 2nd        | 808   | 75.07  |
| 1st        | 803   | 74.60  |
| Ground     | 855   | 79.43  |
| Total      | 2,466 | 229.10 |

GROUND FLOOR

FIRST FLOOR

SECOND FLOOR

^^~

^A\_ ------