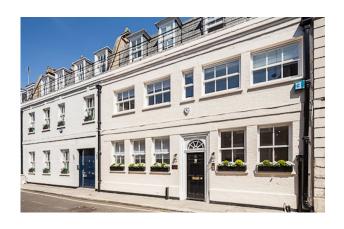

# 8 Headfort Place, Belgravia, SW1X 7DH

Attractive self-contained Belgravia Mews building - Available to let

- Impressive entrance / reception area
- Self-contained mews building

Fully fitted kitchenette

#### Overview.

Attractive self-contained Belgravia Mews building - Available to

# Description.

Elegant self-contained mews building arranged over ground, 1st and 2nd floors, served by a smart modern-designed ground floor reception. The building as a whole has been recently refurbished and offers a rare opportunity to acquire a high quality office building in a highly sought after location.