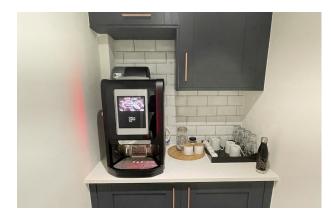

# 8 Headfort Place, Belgravia, SW1X 7DH

Attractive self-contained Belgravia Mews building - Available to let

- Impressive entrance / reception area
- Self-contained mews building

Fully fitted kitchenette