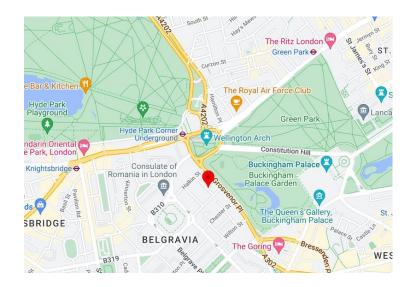

### Location.

The building is situated in the heart of Belgravia, on the east side of Headfort Place, close to the junction with Chapel Street. There are a number of bus routes that pass close to the building and the nearest stations are Hyde Park Corner (Piccadilly underground line) and Victoria (Victoria, District & Circle underground lines, and Victoria Main-line and Gatwick Express), both within a short walking distance.