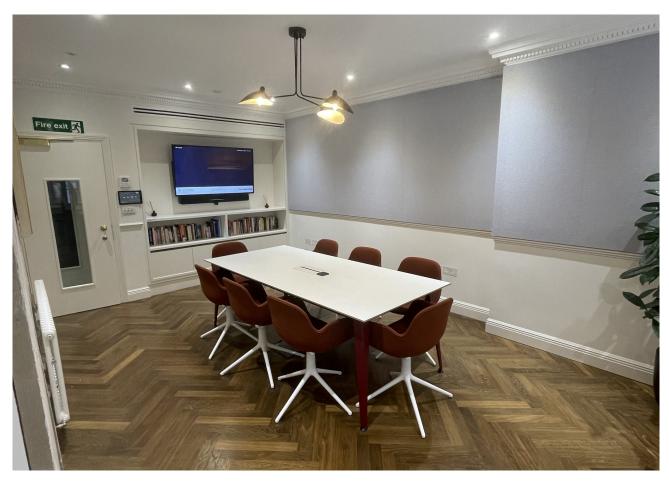

# 8 Headfort Place, Belgravia, SW1X 7DH

Attractive self-contained Belgravia Mews building - Available to let

- Impressive entrance / reception area
- Self-contained mews building

Fully fitted kitchenette

# Description.

Elegant self-contained mews building arranged over ground, 1st and 2nd floors, served by a smart modern-designed ground floor reception. The building as a whole has been recently refurbished and offers a rare opportunity to acquire a high quality office building in a highly sought after location.