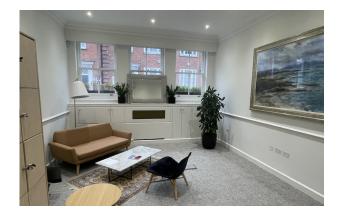

# 8 Headfort Place, Belgravia, SW1X 7DH

Attractive self-contained Belgravia Mews building - Available to let

- Impressive entrance / reception area
- Self-contained mews building

Fully fitted kitchenette

# Description.

Elegant self-contained mews building arranged over ground, 1st and 2nd floors, served by a smart modern-designed ground floor reception. The building as a whole has been recently refurbished and offers a rare opportunity to acquire a high quality office building in a highly sought after location.