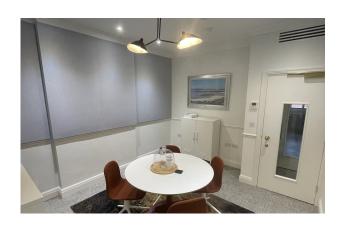

# 8 Headfort Place, Belgravia, SW1X 7DH

Attractive self-contained Belgravia Mews building - Available to let

- Impressive entrance / reception area
- Self-contained mews building

Fully fitted kitchenette

# Description.

Elegant self-contained mews building arranged over ground, 1st and 2nd floors, served by a smart modern-designed ground floor reception. The building as a whole has been recently refurbished and offers a rare opportunity to acquire a high quality office building in a highly sought after location.