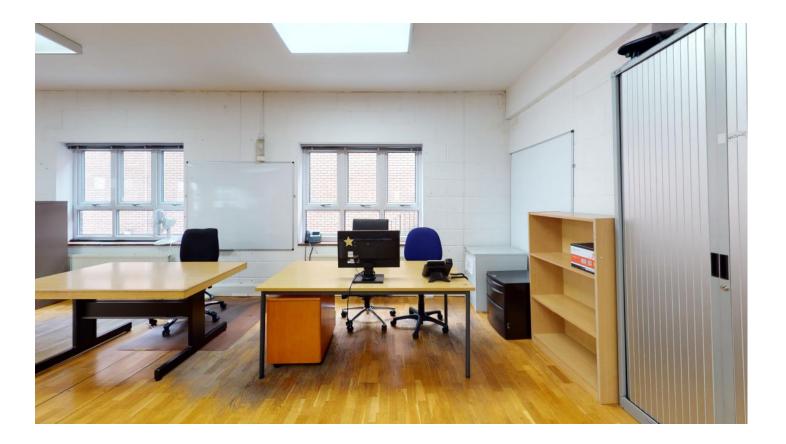

# **Virtual Tour:**

https://my.matterport.com/show/?m=pY6ivVjtQrh

- Bright open plan efficient floor plate
- Excellent natural light throughout
- Comfort cooling
- Underfloor and perimeter trunking

- Parking potentially available by separate arrangement
- 'Media' style space
- Space for bike racks
- Fitted kitchen

#### Overview.

2,772 SQ FT BRIGHT OPEN PLAN 'MEDIA' STYLE FIRST FLOOR OFFICES TO LET WITHIN A PRIVATE GATED COURTYARD

### Specification.

Bright open plan efficient floor plate, Parking potentially available by separate arrangement, Excellent natural light throughout, 'Media' style space, Air conditioned, Space for bike racks, Underfloor and perimeter trunking, Fitted kitchen.