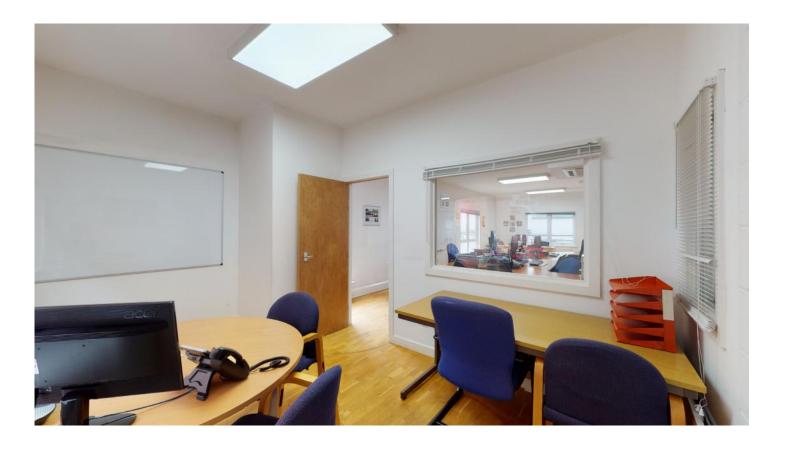

# **Virtual Tour:**

https://my.matterport.com/show/?m=pY6ivVjtQrh

- Bright open plan efficient floor plate
- Excellent natural light throughout
- Comfort cooling
- Underfloor and perimeter trunking

- Parking potentially available by separate arrangement
- 'Media' style space
- Space for bike racks
- Fitted kitchen

#### Overview.

2,772 SQ FT BRIGHT OPEN PLAN 'MEDIA' STYLE FIRST FLOOR OFFICES TO LET WITHIN A PRIVATE GATED COURTYARD

### Specification.

Bright open plan efficient floor plate, Parking potentially available by separate arrangement, Excellent natural light throughout, 'Media' style space, Air conditioned, Space for bike racks, Underfloor and perimeter trunking, Fitted kitchen.