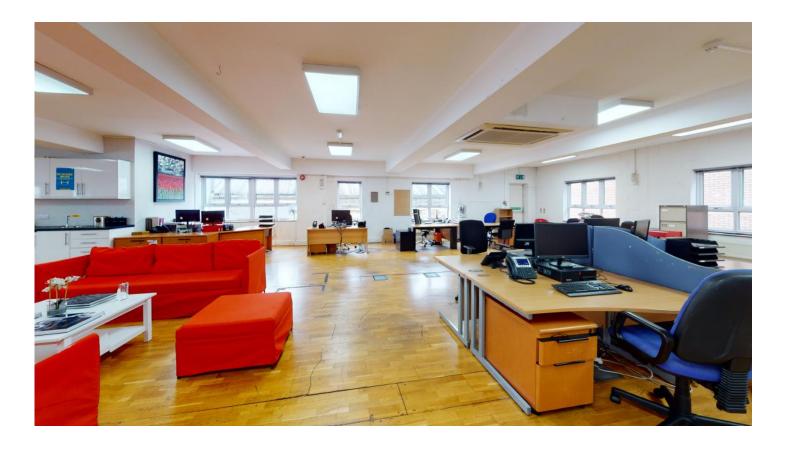

# **Virtual Tour:**

https://my.matterport.com/show/?m=pY6ivVjtQrh

- Bright open plan efficient floor plate
- Excellent natural light throughout
- Comfort cooling
- Underfloor and perimeter trunking

- Parking potentially available by separate arrangement
- 'Media' style space
- Space for bike racks
- Fitted kitchen

#### Overview.

2,772 SQ FT BRIGHT OPEN PLAN 'MEDIA' STYLE FIRST FLOOR OFFICES TO LET WITHIN A PRIVATE GATED COURTYARD

### Specification.

Bright open plan efficient floor plate, Parking potentially available by separate arrangement, Excellent natural light throughout, 'Media' style space, Air conditioned, Space for bike racks, Underfloor and perimeter trunking, Fitted kitchen.