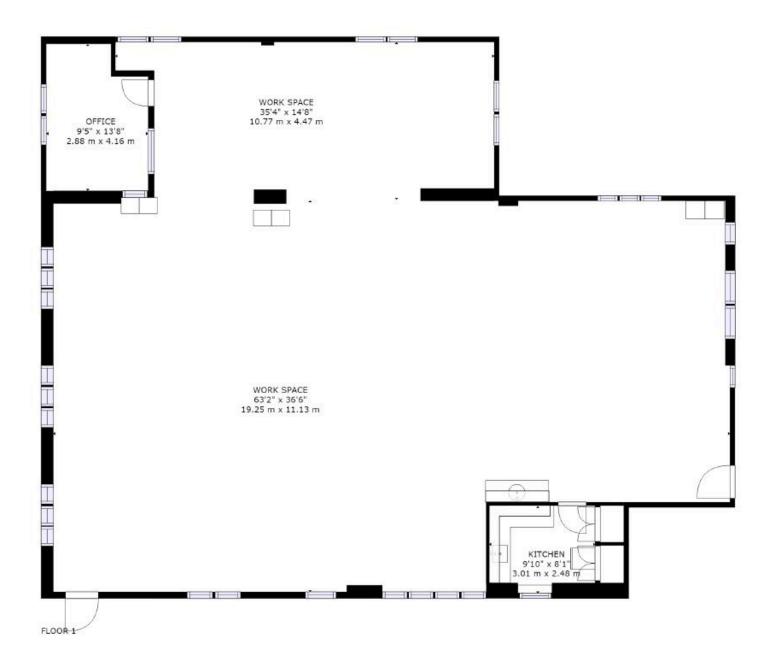

#### Accommodation

The accommodation comprises of the following

| Name  | Sq ft   | Sq m   | Availability |
|-------|---------|--------|--------------|
| 1st   | 2,772 * | 257.53 | Available    |
| Total | 2,772   | 257.53 |              |

# **Floor Plan**