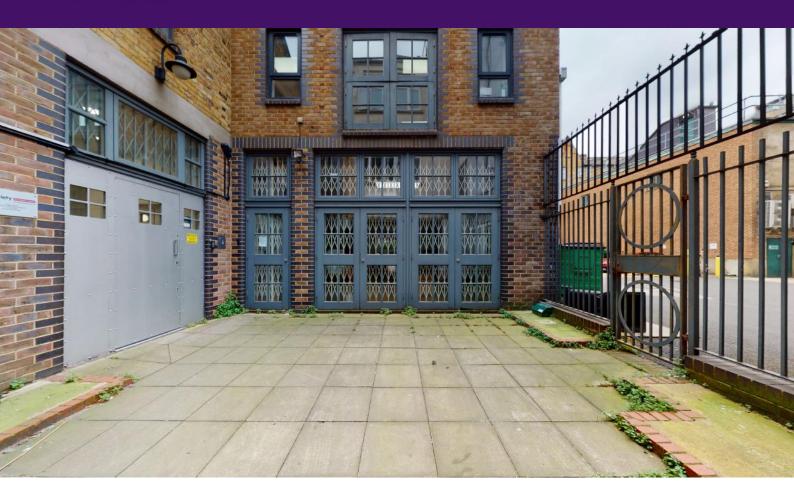

# 2,772 SQ FT - 5,482 SQ FT BRIGHT OPEN PLAN 'MEDIA' STYLE OFFICES TO LET WITHIN A PRIVATE GATED COURTYARD

#### Overview.

2,772 SQ FT BRIGHT OPEN PLAN 'MEDIA' STYLE FIRST FLOOR OFFICES TO LET WITHIN A PRIVATE GATED COURTYARD

### Specification.

Bright open plan efficient floor plate, Parking potentially available by separate arrangement, Excellent natural light throughout, 'Media' style space, Air conditioned, Space for bike racks, Underfloor and perimeter trunking, Fitted kitchen.