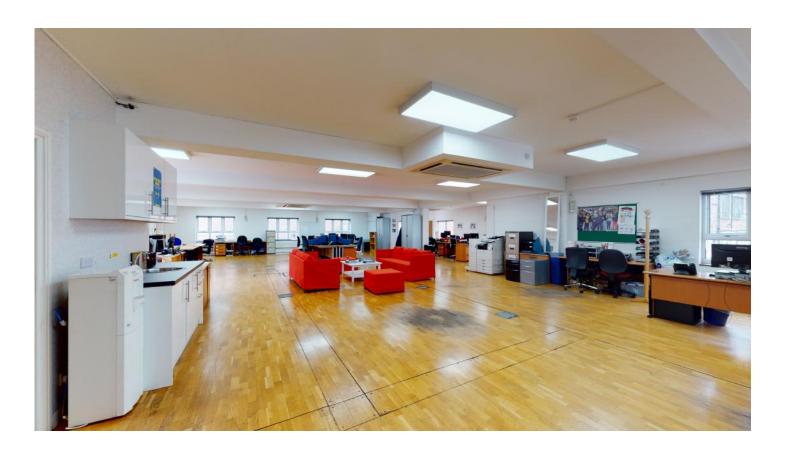

# **Virtual Tour:**

https://my.matterport.com/show/?m=pY6ivVjtQrh

- Bright open plan efficient floor plate
- Excellent natural light throughout
- Comfort cooling
- Underfloor and perimeter trunking

- Parking potentially available by separate arrangement
- 'Media' style space
- Space for bike racks
- Fitted kitchen

#### Overview.

2,772 SQ FT BRIGHT OPEN PLAN 'MEDIA' STYLE FIRST FLOOR OFFICES TO LET WITHIN A PRIVATE GATED COURTYARD

### Specification.

Bright open plan efficient floor plate, Parking potentially available by separate arrangement, Excellent natural light throughout, 'Media' style space, Air conditioned, Space for bike racks, Underfloor and perimeter trunking, Fitted kitchen.