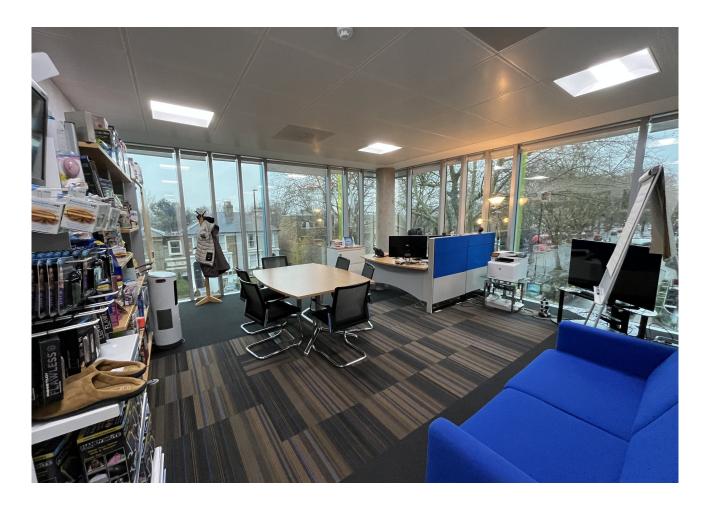

# Chiswick Green, 610 Chiswick High Road, W4 5RU

High quality fully fitted & furnished offices - substantial incentives available.

- 24 hour manned reception
- Showers and lockers
- Full access raised floors
- Dimmable LG7 compliant lighting

#### Accommodation

The accommodation comprises the following areas:

| Name  | sq ft | sq m | Availability |
|-------|-------|------|--------------|
| 2nd   | 8,891 | 826  | Available    |
| Total | 8,891 | 826  |              |