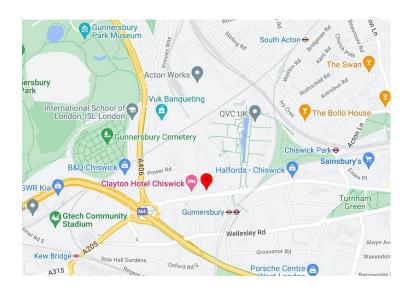

#### Location.

Chiswick Green is located just off the A4 Chiswick Roundabout on the A315 Chiswick High Road providing fast access to the west end, Heathrow and the west via the M4 and M25. Central London is 6 miles away and Heathrow Airport is only 8 miles. Chiswick High Road boasts an excellent selection of food, beverage, fashion and retail operators. Numerous restaurants, including La Trompette, High Road House (part of Soho House Group) and Carvosso's are close by.

GUNNERSBURY STATION Underground (District Line) & Overground is a 2 minutes' walk.

CHISWICK PARK STATION Underground (District Line) is a 9 minute walk.

KEW BRIDGE STATION Overground trains to Waterloo Is approximately 11 minutes walk.