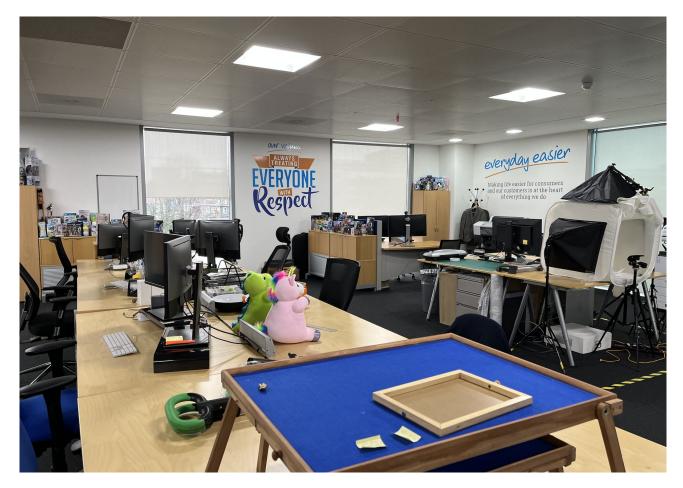

#### Accommodation

The accommodation comprises the following areas:

| Name  | sq ft | sq m | Availability |
|-------|-------|------|--------------|
| 2nd   | 8,891 | 826  | Available    |
| Total | 8,891 | 826  |              |