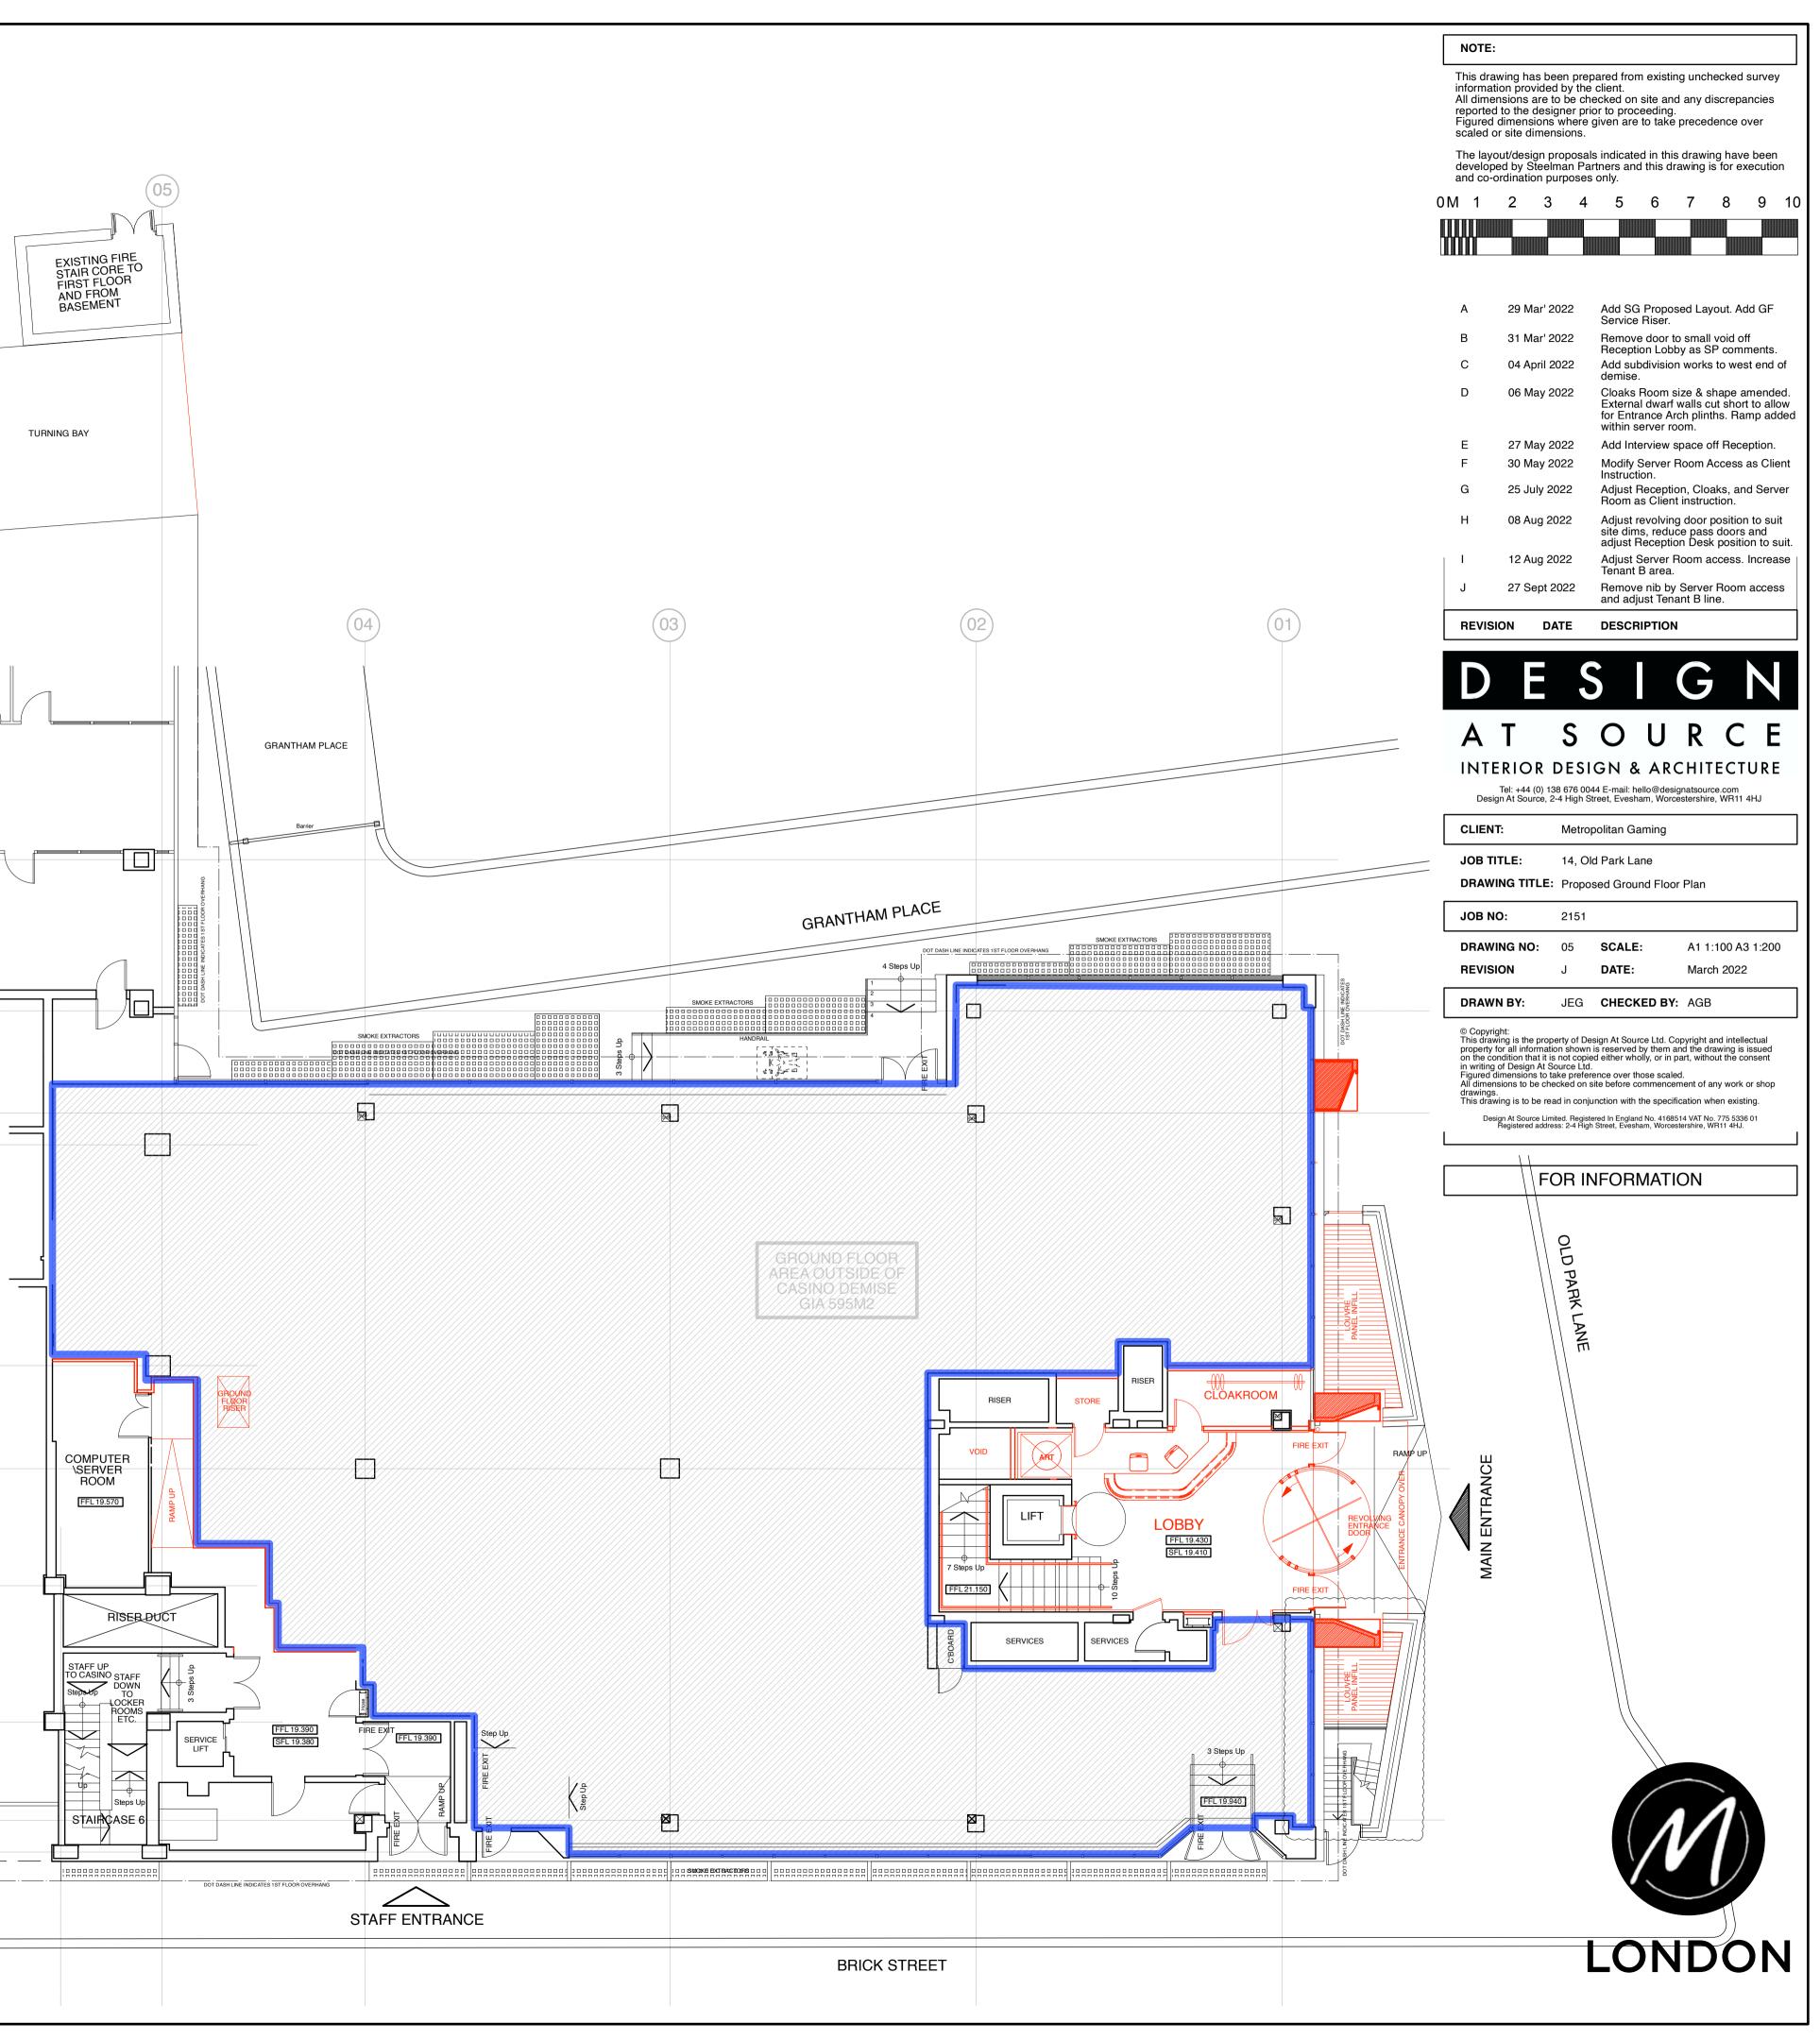

## Accommodation

The accommodation comprises the following areas:

| Name     | Sq ft | Sq m   | Availability |
|----------|-------|--------|--------------|
| Ground*  | 6,394 | 594.02 | Available    |
| Basement | 2,562 | 238.02 | Available    |
| Total    | 8,956 | 832.04 |              |

\*The Ground floor can be let without the basement to provide a total net internal area of 6,394 sq ft

\* The Basement is strictly unavailable in isolation

#### Synergy with Casino

The first floor is occupied by the new Metropolitan Casino. For the Ground and Basement, our Clients are seeking an operator who works in synergy with the casino and vice versa.

There will be access between the Casino and the new tenant/operator through the casino reception.

| Rent           | £1,000,000 per annum              |
|----------------|-----------------------------------|
| Business Rates | Upon Enquiry                      |
| Car Parking    | Available by separate arrangement |

| KEY TO DEMISE                                       |                                  |  |
|-----------------------------------------------------|----------------------------------|--|
|                                                     |                                  |  |
| Area not within demise.                             |                                  |  |
|                                                     |                                  |  |
|                                                     | 7                                |  |
| KEY TO WORKS   Existing structure/fitting retained. |                                  |  |
| New element.                                        |                                  |  |
|                                                     |                                  |  |
|                                                     |                                  |  |
|                                                     |                                  |  |
|                                                     |                                  |  |
|                                                     |                                  |  |
|                                                     |                                  |  |
|                                                     |                                  |  |
|                                                     |                                  |  |
|                                                     |                                  |  |
|                                                     |                                  |  |
|                                                     |                                  |  |
|                                                     |                                  |  |
|                                                     |                                  |  |
|                                                     |                                  |  |
|                                                     |                                  |  |
|                                                     |                                  |  |
| E                                                   |                                  |  |
|                                                     |                                  |  |
|                                                     |                                  |  |
|                                                     |                                  |  |
|                                                     |                                  |  |
|                                                     |                                  |  |
| (C)                                                 |                                  |  |
| B1                                                  |                                  |  |
|                                                     |                                  |  |
|                                                     |                                  |  |
|                                                     |                                  |  |
|                                                     |                                  |  |
|                                                     |                                  |  |
|                                                     |                                  |  |
|                                                     |                                  |  |
|                                                     |                                  |  |
| В                                                   |                                  |  |
|                                                     |                                  |  |
|                                                     |                                  |  |
| ENTRANCE RAMP<br>DOWN                               |                                  |  |
| DOMN                                                |                                  |  |
|                                                     |                                  |  |
|                                                     |                                  |  |
|                                                     | STAIRCASE 3                      |  |
|                                                     |                                  |  |
| (A)                                                 | HATCH ESCAPE<br>FROM<br>BASEMENT |  |
|                                                     |                                  |  |
|                                                     |                                  |  |
|                                                     |                                  |  |
| 14 OLD PARK L                                       |                                  |  |
| PROPOSED GROUND FLOO                                | DR PLAN                          |  |