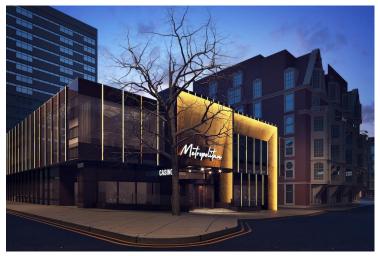

# TO LET

# 14 Old Park Lane, London, W1K 1ND

Self contained prominent E Class restaurant/bar opportunity Superb clear leisure premises available without premium

- Large corner window frontages
- Self-contained accommodation
- 3 prominent frontages

### Overview.

Self contained prominent E Class restaurant/bar opportunity

#### Location.

14 Old Park Lane is located in Mayfair, central London's most exclusive district, and lies on the east side of Old Park Lane, adjacent to its junction with Brick Street, approximately 80 yards south of the Hilton Hotel. Situated in a highly sought after and discreet position, this south west corner of Mayfair boasts the largest concentration of globally renowned restaurants, private clubs and hotels in the UK. Close by are the London Hilton, Dorchester, Intercontinental, Four seasons, The Grosvenor House and The Lanesborough Hotels. The Hard Rock Café on Piccadilly and Shepherds Market with its shopping, convenience, restaurants and public house facilities are all a short distance away together with Mayfair's Georgian squares, Royal Palaces and parks such as Berkeley Square, Grosvenor Square, Hyde Park and Green Park.