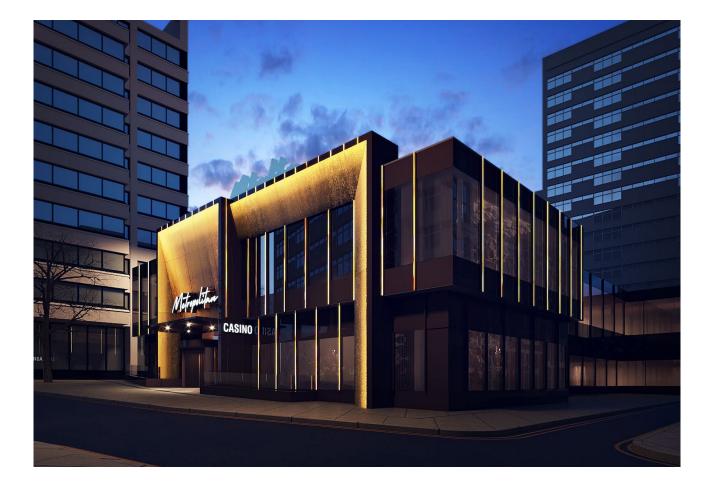

# TO LET

# 14 Old Park Lane, London, W1K 1ND

Self contained prominent E Class restaurant/bar opportunity Superb clear leisure premises available without premium

- Large corner window frontages
- Self-contained accommodation
- 3 prominent frontages

### Overview.

Self contained prominent E Class restaurant/bar opportunity

#### Location.

14 Old Park Lane is located in Mayfair, central London's most exclusive district, and lies on the east side of Old Park Lane, adjacent to its junction with Brick Street, approximately 80 yards south of the Hilton Hotel. Situated in a highly sought after and discreet position, this south west corner of Mayfair boasts the largest concentration of globally renowned restaurants, private clubs and hotels in the UK. Close by are the London Hilton, Dorchester, Intercontinental, Four seasons, The Grosvenor House and The Lanesborough Hotels. The Hard Rock Café on Piccadilly and Shepherds Market with its shopping, convenience, restaurants and public house facilities are all a short distance away together with Mayfair's Georgian squares, Royal Palaces and parks such as Berkeley Square, Grosvenor Square, Hyde Park and Green Park.