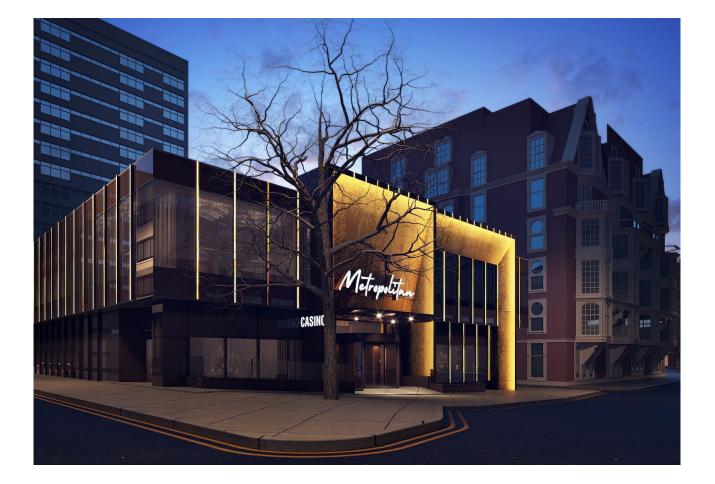

# TO LET

# 14 Old Park Lane, London, W1K 1ND

Self contained prominent E Class restaurant/bar opportunity Superb clear leisure premises available without premium

- Large corner window frontages
- Self-contained accommodation
- 3 prominent frontages

### Overview.

Self contained prominent E Class restaurant/bar opportunity

#### Location.

14 Old Park Lane is located in Mayfair, central London's most exclusive district, and lies on the east side of Old Park Lane, adjacent to its junction with Brick Street, approximately 80 yards south of the Hilton Hotel. Situated in a highly sought after and discreet position, this south west corner of Mayfair boasts the largest concentration of globally renowned restaurants, private clubs and hotels in the UK. Close by are the London Hilton, Dorchester, Intercontinental, Four seasons, The Grosvenor House and The Lanesborough Hotels. The Hard Rock Café on Piccadilly and Shepherds Market with its shopping, convenience, restaurants and public house facilities are all a short distance away together with Mayfair's Georgian squares, Royal Palaces and parks such as Berkeley Square, Grosvenor Square, Hyde Park and Green Park.