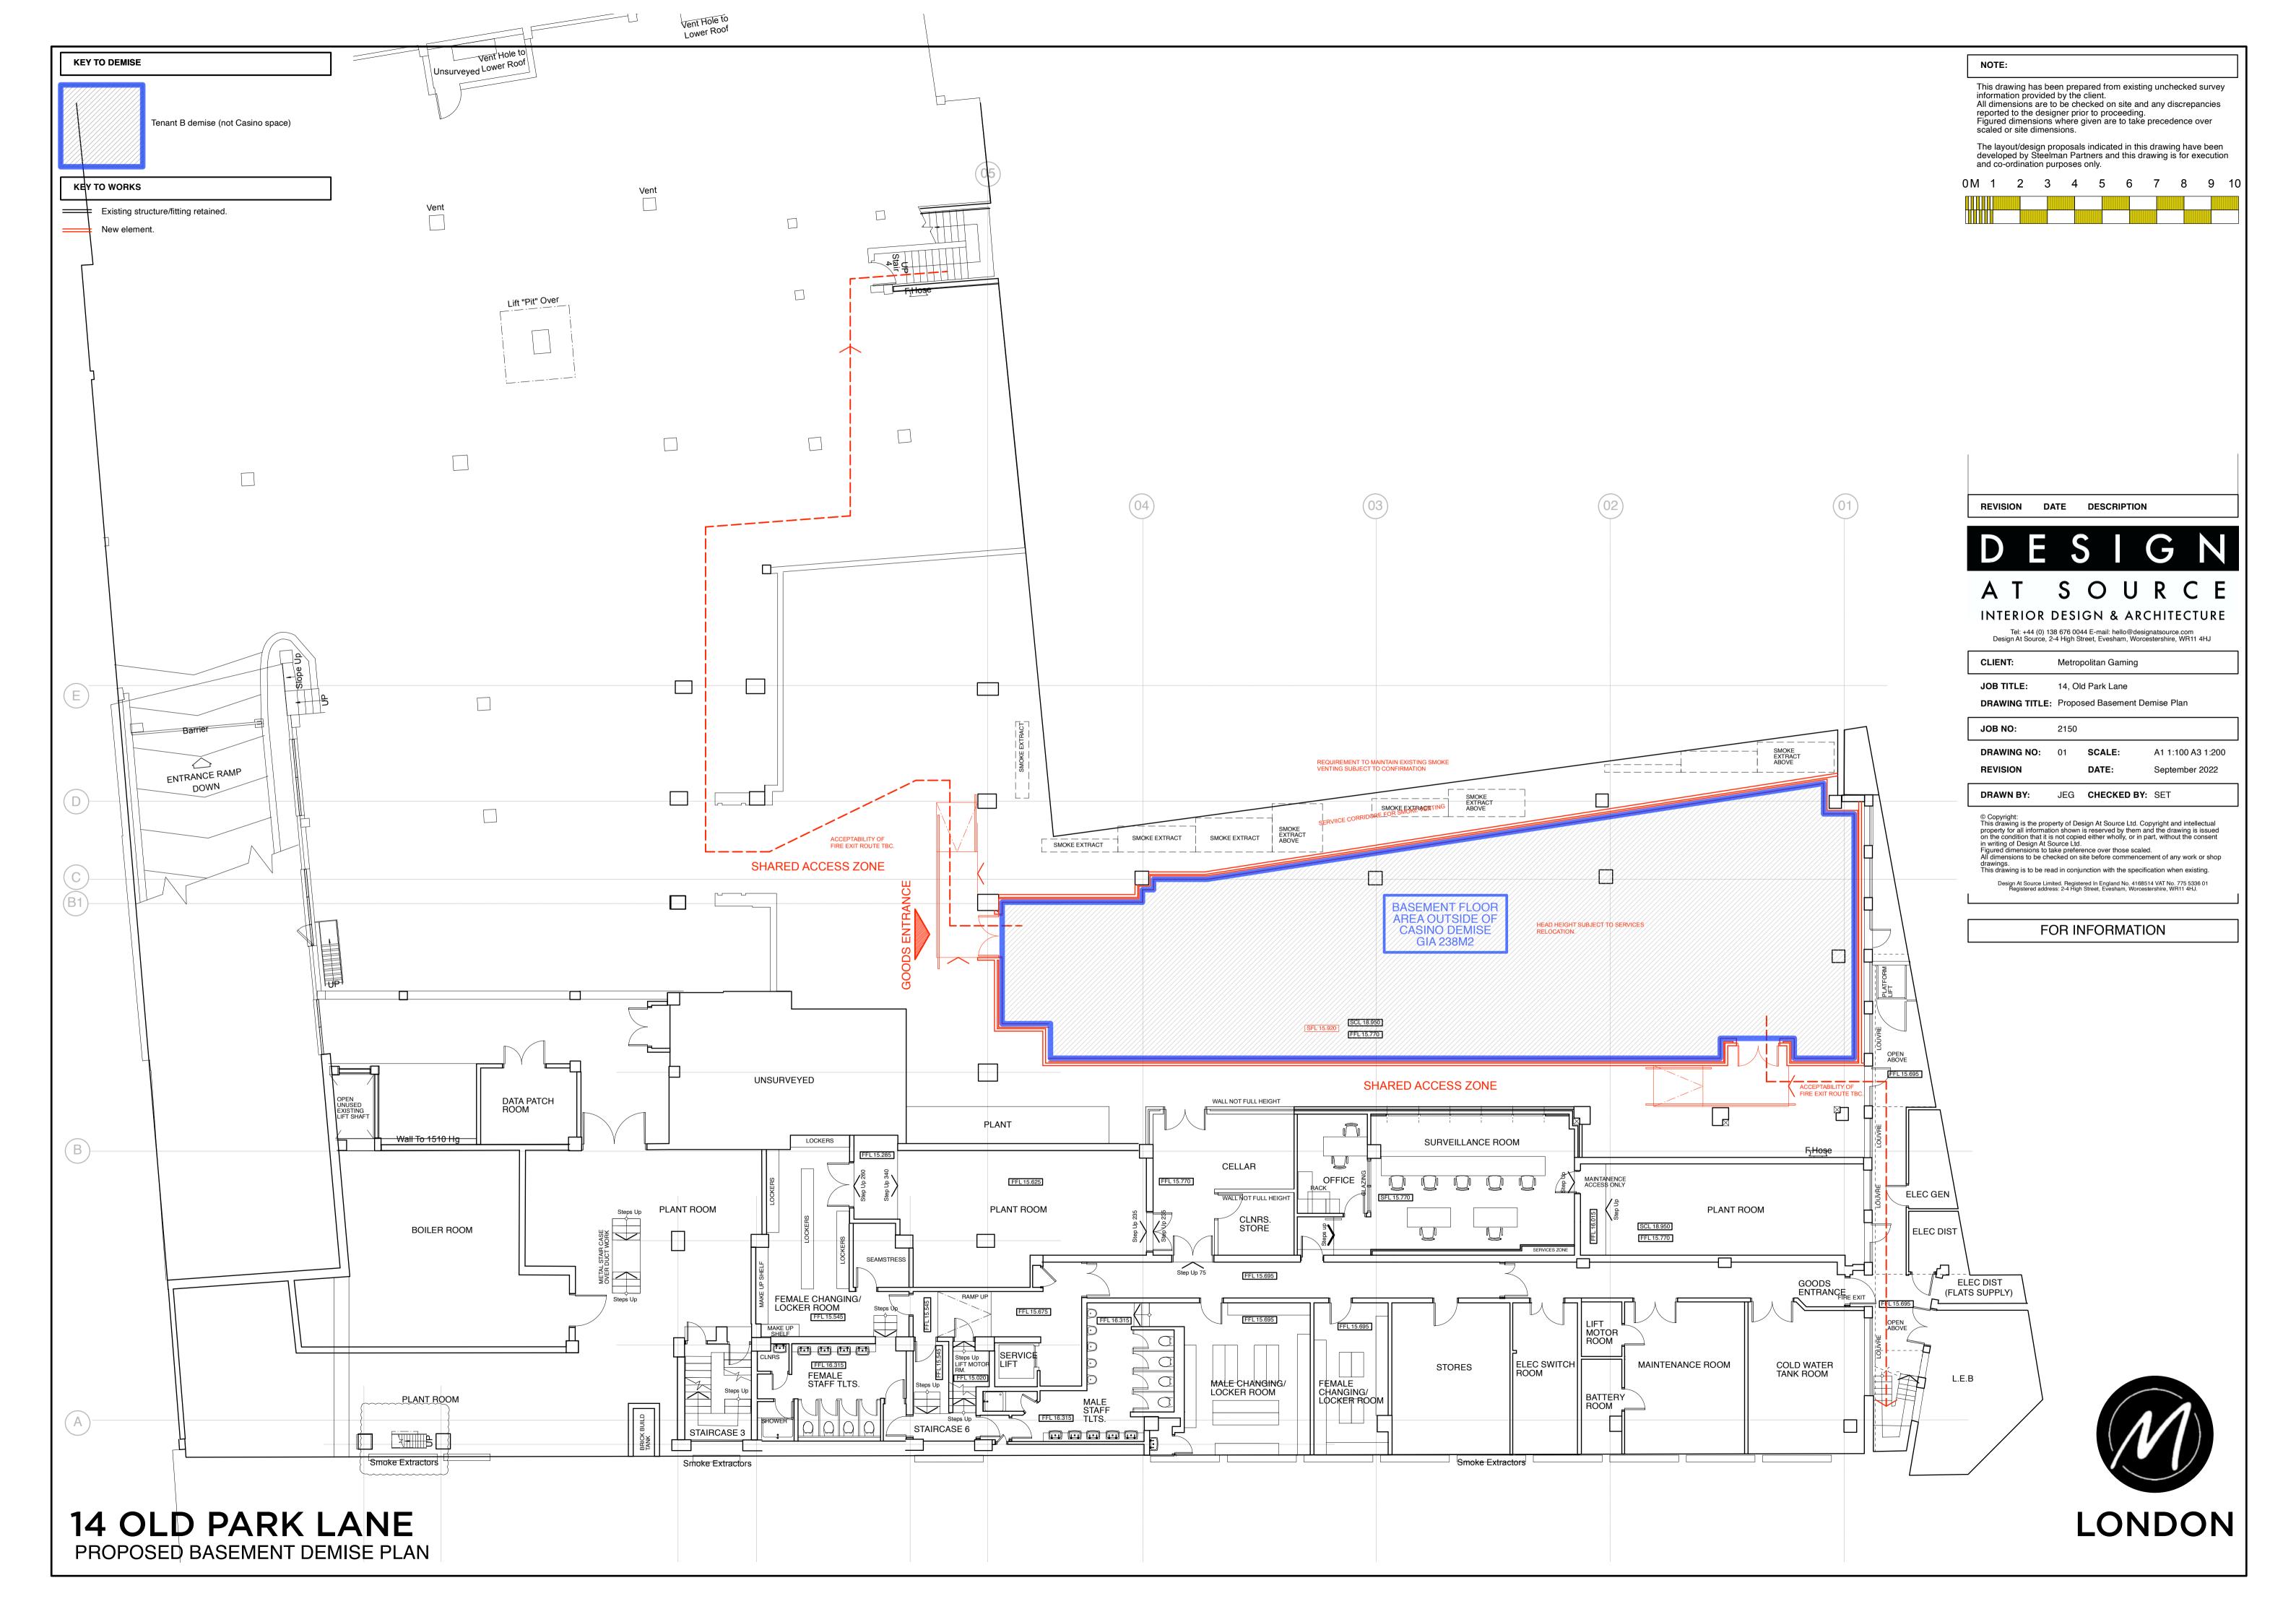

## Accommodation

The accommodation comprises the following areas:

| Name     | Sq ft | Sq m   | Availability |
|----------|-------|--------|--------------|
| Ground*  | 6,394 | 594.02 | Available    |
| Basement | 2,562 | 238.02 | Available    |
| Total    | 8,956 | 832.04 |              |

\*The Ground floor can be let without the basement to provide a total net internal area of 6,394 sq ft

\* The Basement is strictly unavailable in isolation

#### Synergy with Casino

The first floor is occupied by the new Metropolitan Casino. For the Ground and Basement, our Clients are seeking an operator who works in synergy with the casino and vice versa.