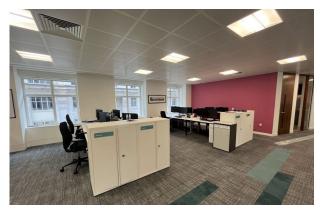

### Specifications.

- Fully fitted and furnished to a high standard
- 4x meeting rooms
- Impressive reception with commissionaire
- 2x automatic passenger lifts
- LG7 compliant lighting
- Air conditioning
- Raised floors
- Column free floorplates
- Male & female WCs on each floor
- Showers and bicycle storage