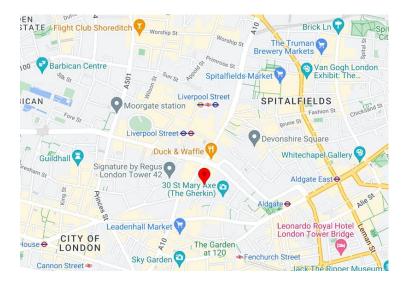

#### Location.

5-7 St. Helen's Place, EC3 is located on the eastern end of Bishopsgate within the Conservation Area of St. Helen's Place. Liverpool Street station is a short walk away for Mainline, Underground and Crossrail train services. The building is located in the heart of the Eastern Tower Cluster, meaning Lloyds of London is easily accessible as are the local retail amenities at Leadenhall Market and The Royal Exchange.