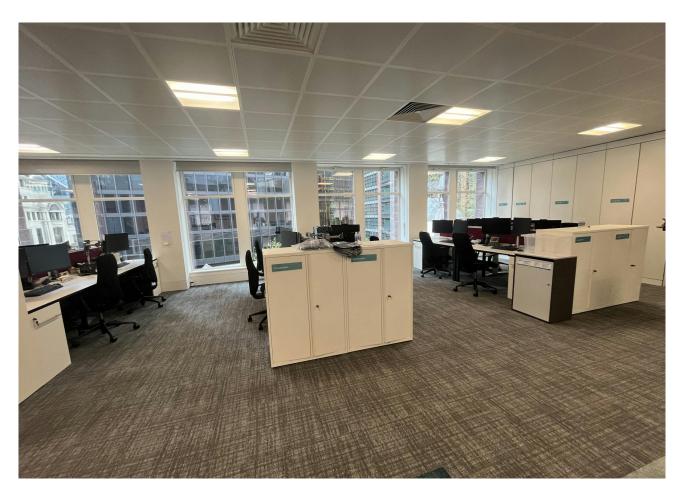

### Specifications.

- Fully fitted and furnished to a high standard
- 4x meeting rooms
- Impressive reception with commissionaire
- 2x automatic passenger lifts
- LG7 compliant lighting
- Air conditioning
- Raised floors
- Column free floorplates
- Male & female WCs on each floor
- Showers and bicycle storage