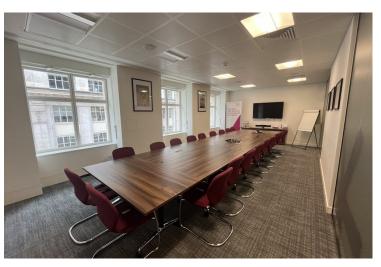

### Specifications.

- Fully fitted and furnished to a high standard
- 4x meeting rooms
- Impressive reception with commissionaire
- 2x automatic passenger lifts
- LG7 compliant lighting
- Air conditioning
- Raised floors
- Column free floorplates
- Male & female WCs on each floor
- Showers and bicycle storage