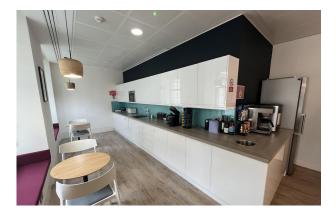

### Specifications.

- Fully fitted and furnished to a high standard
- 4x meeting rooms
- Impressive reception with commissionaire
- 2x automatic passenger lifts
- LG7 compliant lighting
- Air conditioning
- Raised floors
- Column free floorplates
- Male & female WCs on each floor
- Showers and bicycle storage