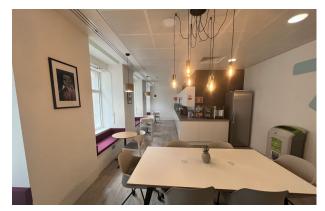

### Specifications.

- Fully fitted and furnished to a high standard
- 4x meeting rooms
- Impressive reception with commissionaire
- 2x automatic passenger lifts
- LG7 compliant lighting
- Air conditioning
- Raised floors
- Column free floorplates
- Male & female WCs on each floor
- Showers and bicycle storage