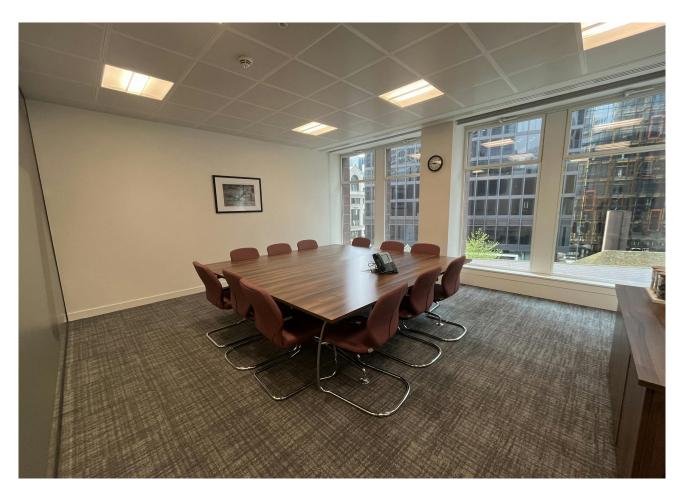

### Specifications.

- Fully fitted and furnished to a high standard
- 4x meeting rooms
- Impressive reception with commissionaire
- 2x automatic passenger lifts
- LG7 compliant lighting
- Air conditioning
- Raised floors
- Column free floorplates
- Male & female WCs on each floor
- Showers and bicycle storage