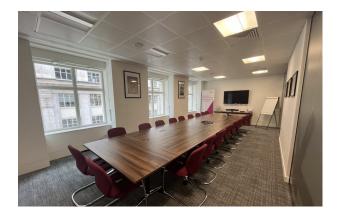

### Specifications.

- Fully fitted and furnished to a high standard
- 4x meeting rooms
- Impressive reception with commissionaire
- 2x automatic passenger lifts
- LG7 compliant lighting
- Air conditioning
- Raised floors
- Column free floorplates
- Male & female WCs on each floor
- Showers and bicycle storage