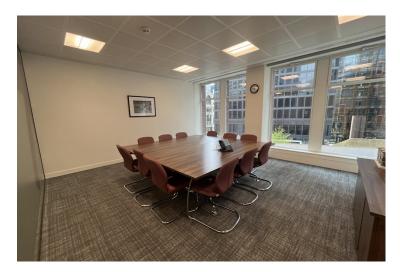

### Specifications.

- Fully fitted and furnished to a high standard
- 4x meeting rooms
- Impressive reception with commissionaire
- 2x automatic passenger lifts
- LG7 compliant lighting
- Air conditioning
- Raised floors
- Column free floorplates
- Male & female WCs on each floor
- Showers and bicycle storage