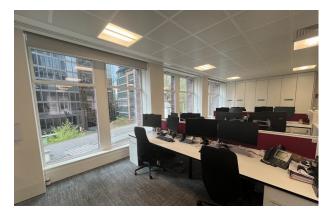

#### Overview.

Exceptional Fully Fitted and Furnished Offices

### Specifications.

- Fully fitted and furnished to a high standard
- 4x meeting rooms
- Impressive reception with commissionaire
- 2x automatic passenger lifts
- LG7 compliant lighting
- Air conditioning
- Raised floors
- Column free floorplates
- Male & female WCs on each floor
- Showers and bicycle storage