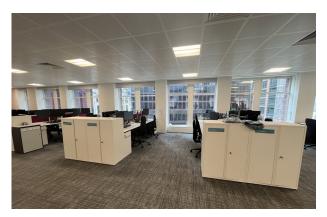

#### Overview.

Exceptional Fully Fitted and Furnished Offices

### Specifications.

- Fully fitted and furnished to a high standard
- 4x meeting rooms
- Impressive reception with commissionaire
- 2x automatic passenger lifts
- LG7 compliant lighting
- Air conditioning
- Raised floors
- Column free floorplates
- Male & female WCs on each floor
- Showers and bicycle storage