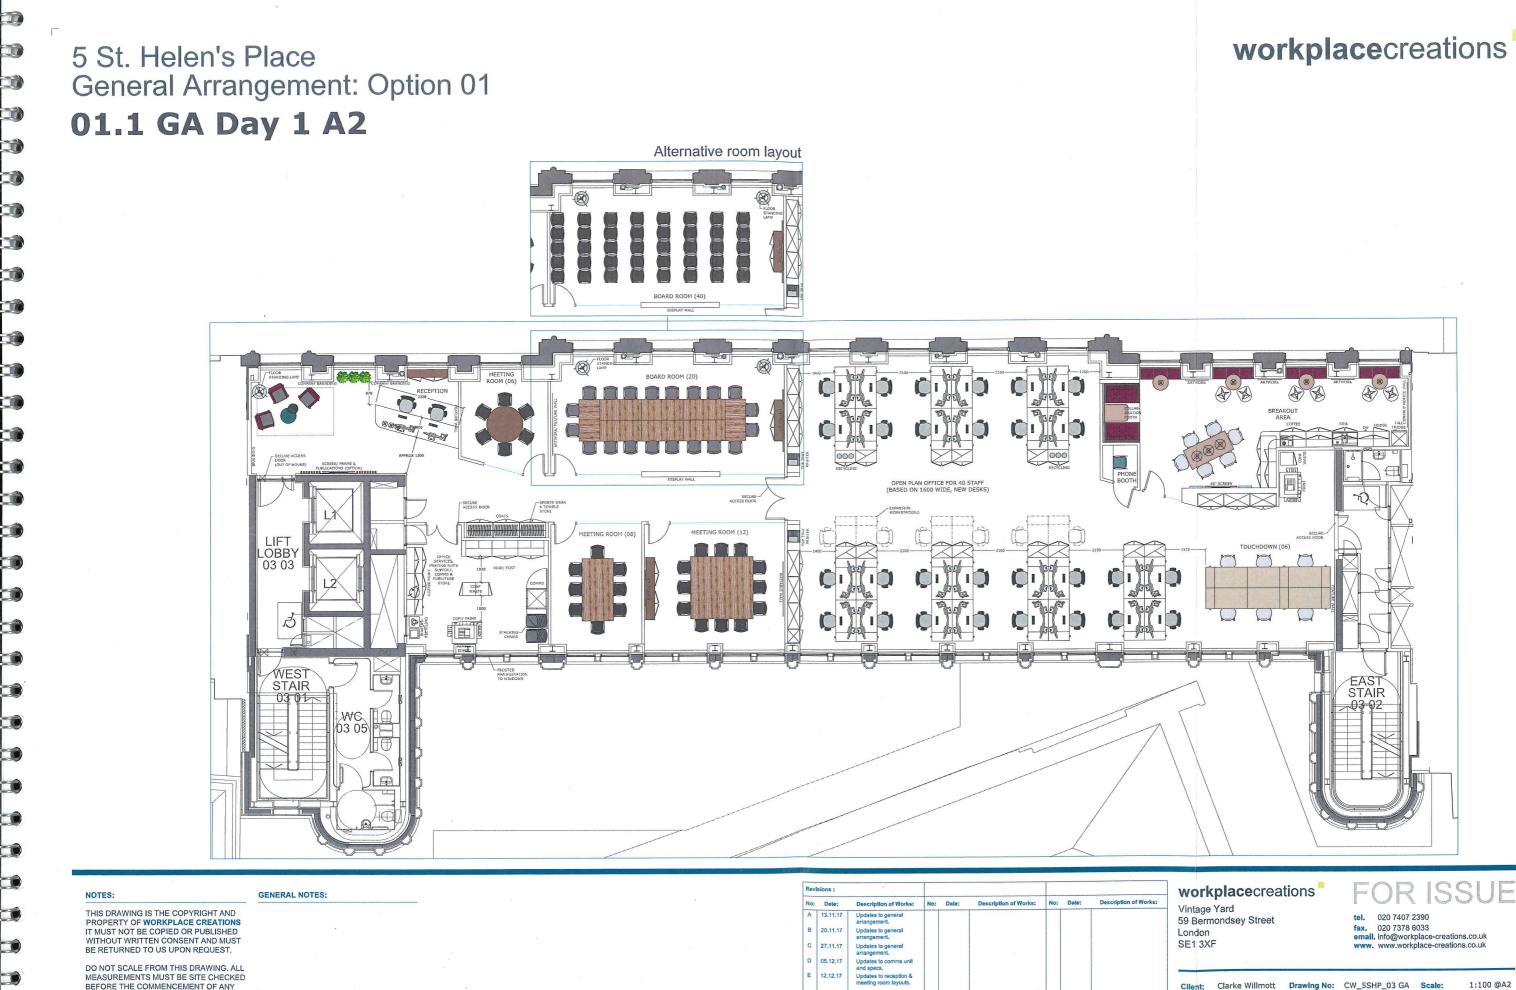

## Accommodation

The accommodation comprises the following areas:

| Floor/Unit | sq ft | Rent<br>(sq ft) | Rates<br>Payable<br>(sq ft) | Service<br>Charge<br>(sq ft) | Total year  |
|------------|-------|-----------------|-----------------------------|------------------------------|-------------|
| 3rd        | 4,734 | £56.90          | £27.28                      | £16.74                       | £477,755.28 |

E 12,12,17

DO NOT SCALE FROM THIS DRAWING. ALL MEASUREMENTS MUST BE SITE CHECKED BEFORE THE COMMENCEMENT OF ANY WORK.

| Client:  | Clarke Willmott                        | Drawing No: | CW_5SHP_03 GA        | Scale:    | 1:100 @A2 |
|----------|----------------------------------------|-------------|----------------------|-----------|-----------|
| Project: | 3rd floor, 5 St.<br>Helen's Place, Lor |             | E                    | Drawn By: | Kford     |
| Title:   | 01.1 GA Day 1 A                        |             | Checked By: SJenkins |           |           |