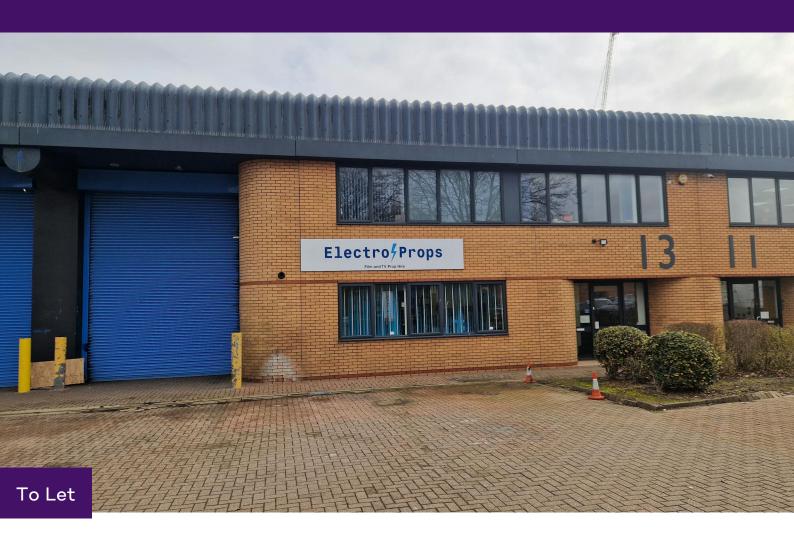

Abbey Road Industrial Estate, 13 Commercial Way, NW10, London, NW10 7XF

Prime Self Contained Industrial Premises
Park Royal
5,287 sq ft without Mezz / 8,753 sq ft Including Mezz

### Overview.

Prime Self Contained Industrial Premises Park Royal 5,287 sq ft without Mezz / 8,753 sq ft Including Mezz