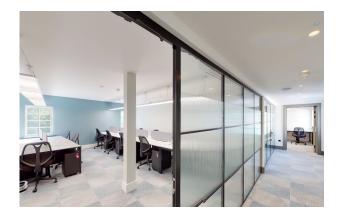

# Oxford House, 49 Oxford Road, London, N4 3EY

STUNNING 16,619 SQ FT NEWLY CONSTRUCTED ART DECO STYLE COURTYARD OFFICE DEVELOPMENT - TO LET OR FOR SALE

- Impressive new office development
- High quality fit out in situ
- Parking
- Feature internal courtyard

- Self contained building arranged over ground and 1st floors
- Showers and lockers
- Bike racks
- Striking art deco facade

#### Overview.

STUNNING 16,619 SQ FT NEWLY CONSTRUCTED ART DECO STYLE COURTYARD OFFICE DEVELOPMENT - TO LET OR FOR SALE