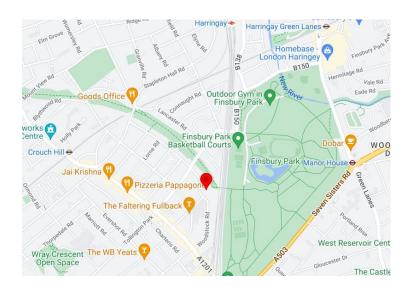

#### Location.

Oxford House is only a 7-minute walk from Finsbury Park station where you have access to boutiques, high-street shops, cafes and restaurants. Finsbury Park station offers National Rail and services the Victoria Line and Piccadilly Line that has a direct link to Heathrow Airport. Oxford House is also accessible by major London bus routes and has on street parking close by.