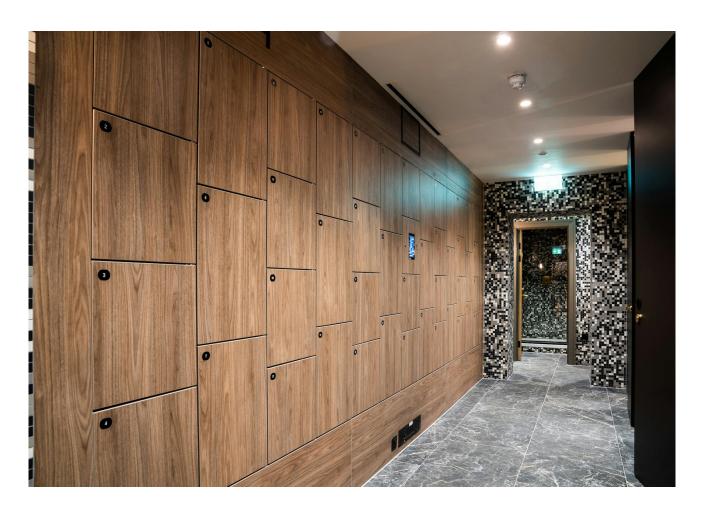

- Self contained building arranged over ground and 1st floors
- Showers and lockers
- Bike racks
- Striking art deco facade