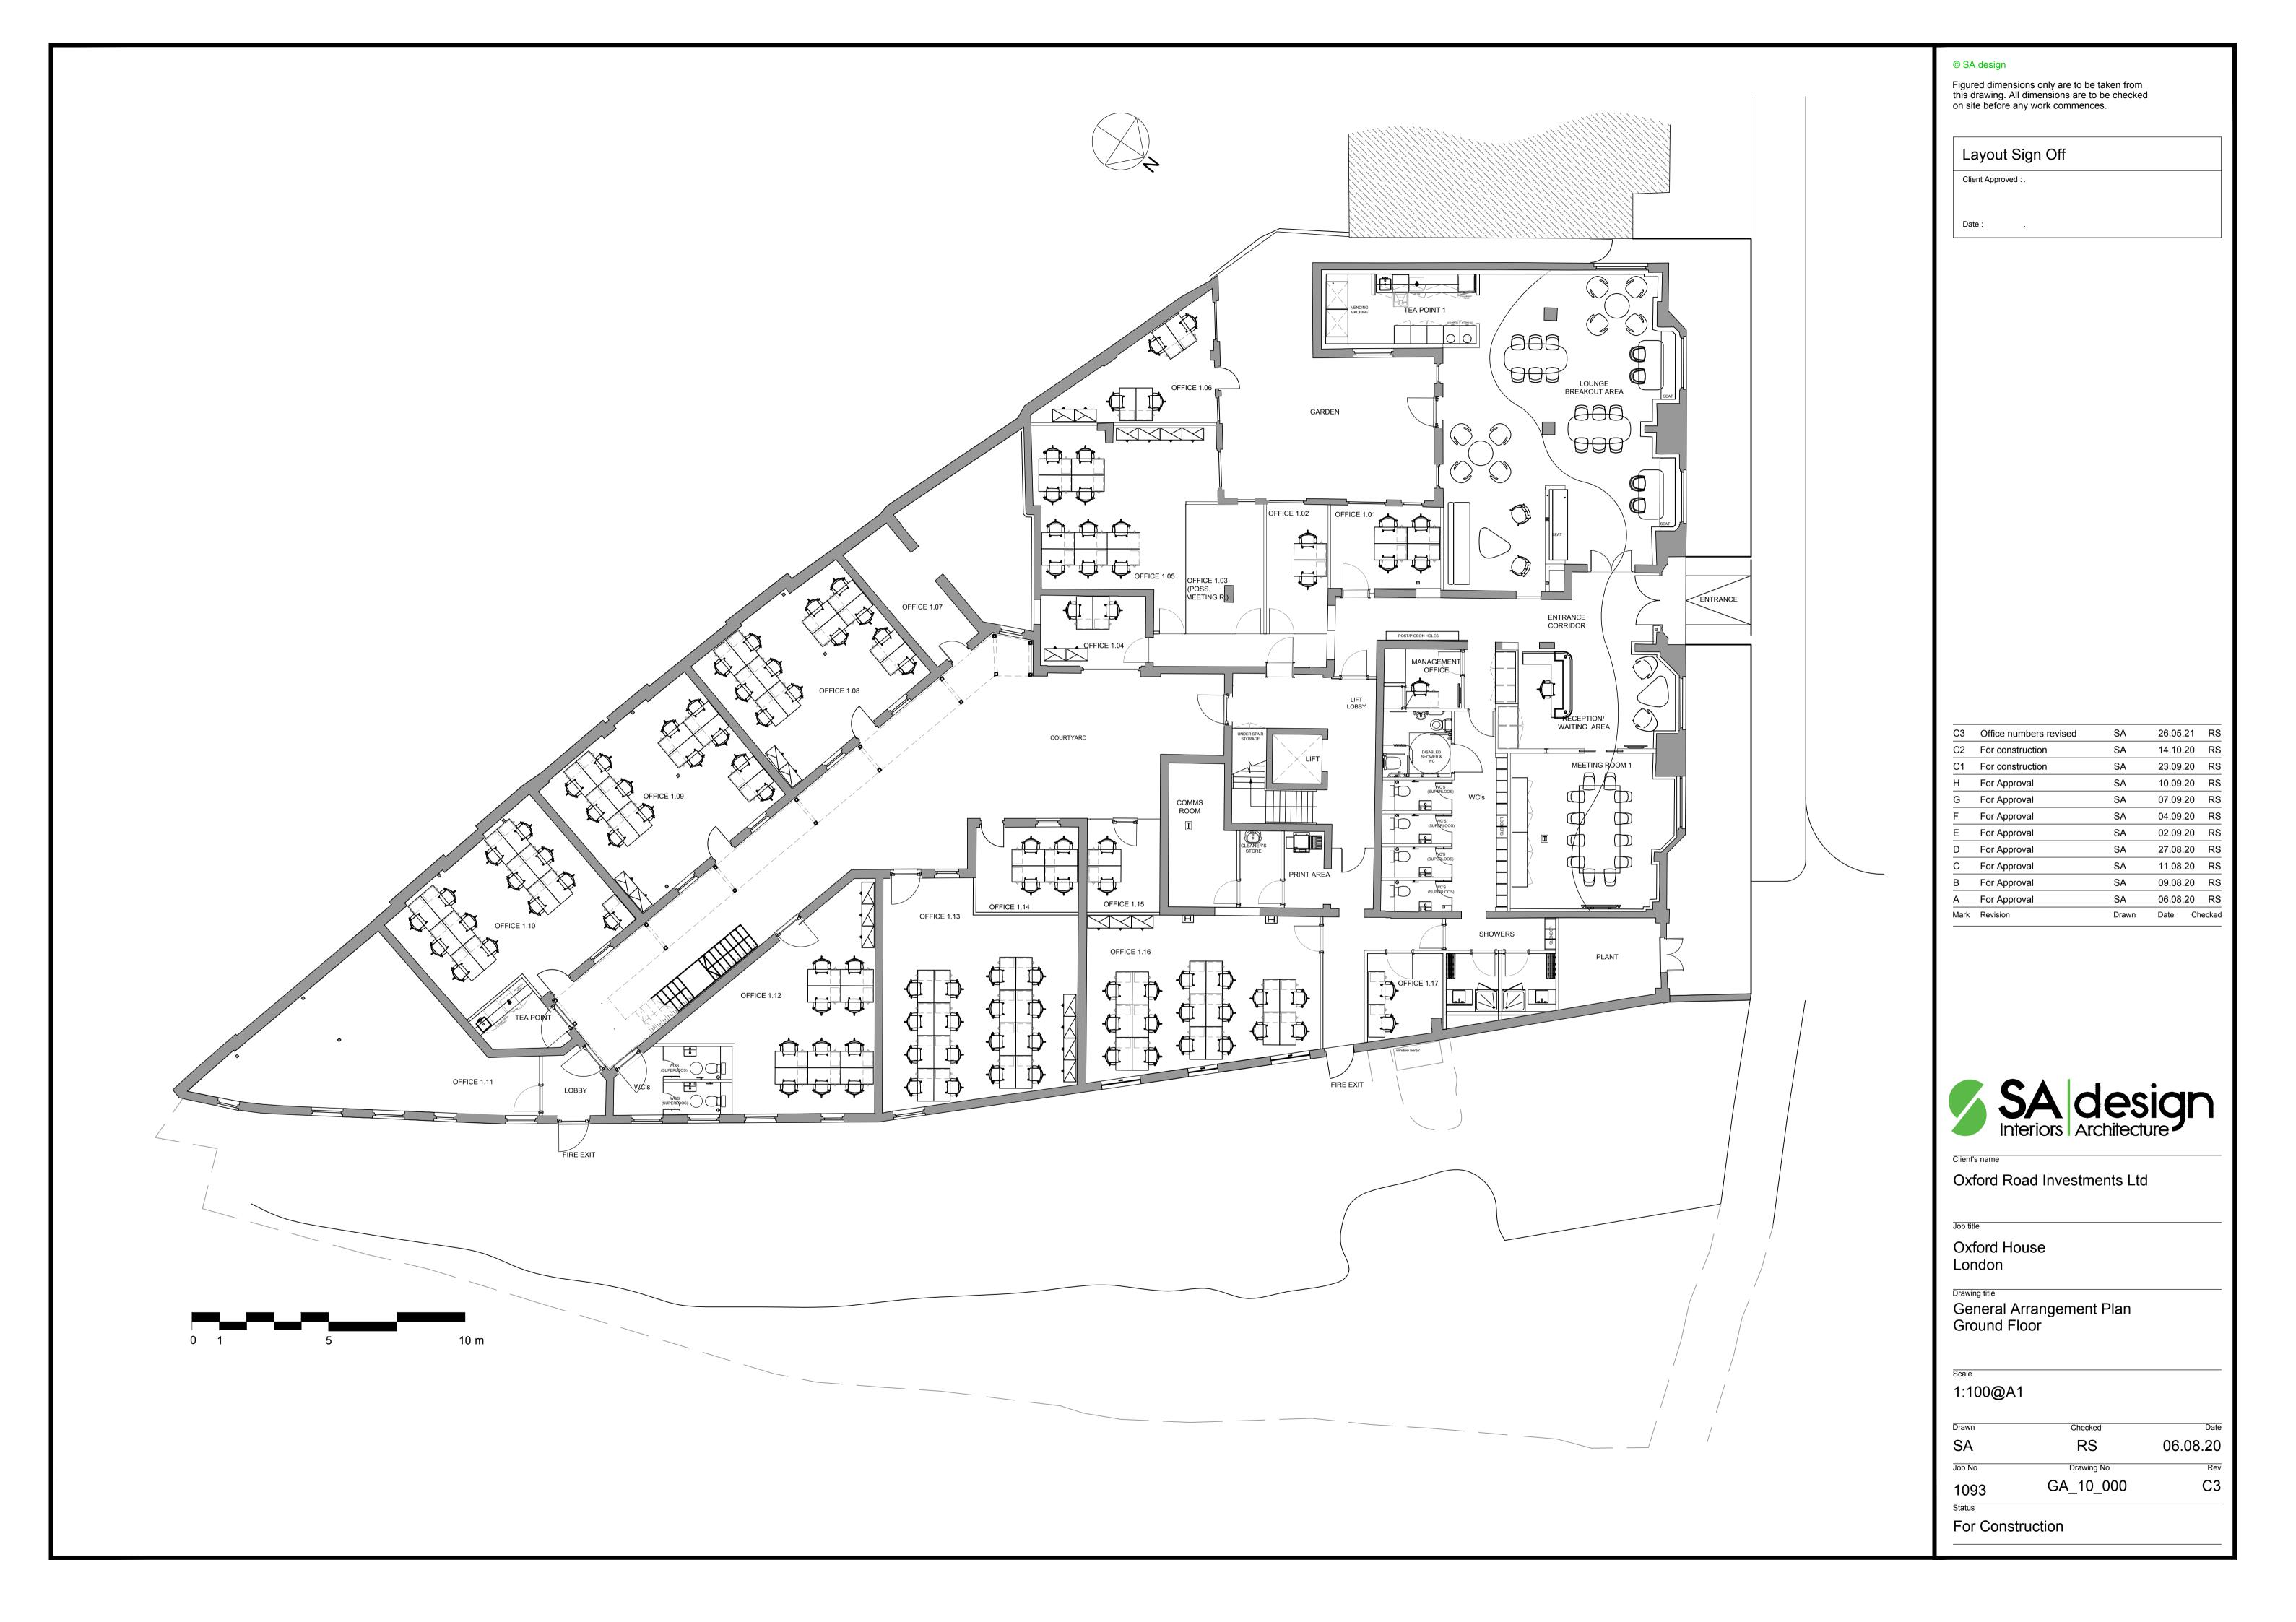

#### Accommodation

The building comprises the following net internal areas:

| Total      | 16,619 | 1,543.96 |
|------------|--------|----------|
| Ground     | 8,366  | 777.23   |
| 1st        | 8,253  | 766.73   |
| Floor/Unit | sq ft  | sq m     |

## \* Floors are available together or separately.