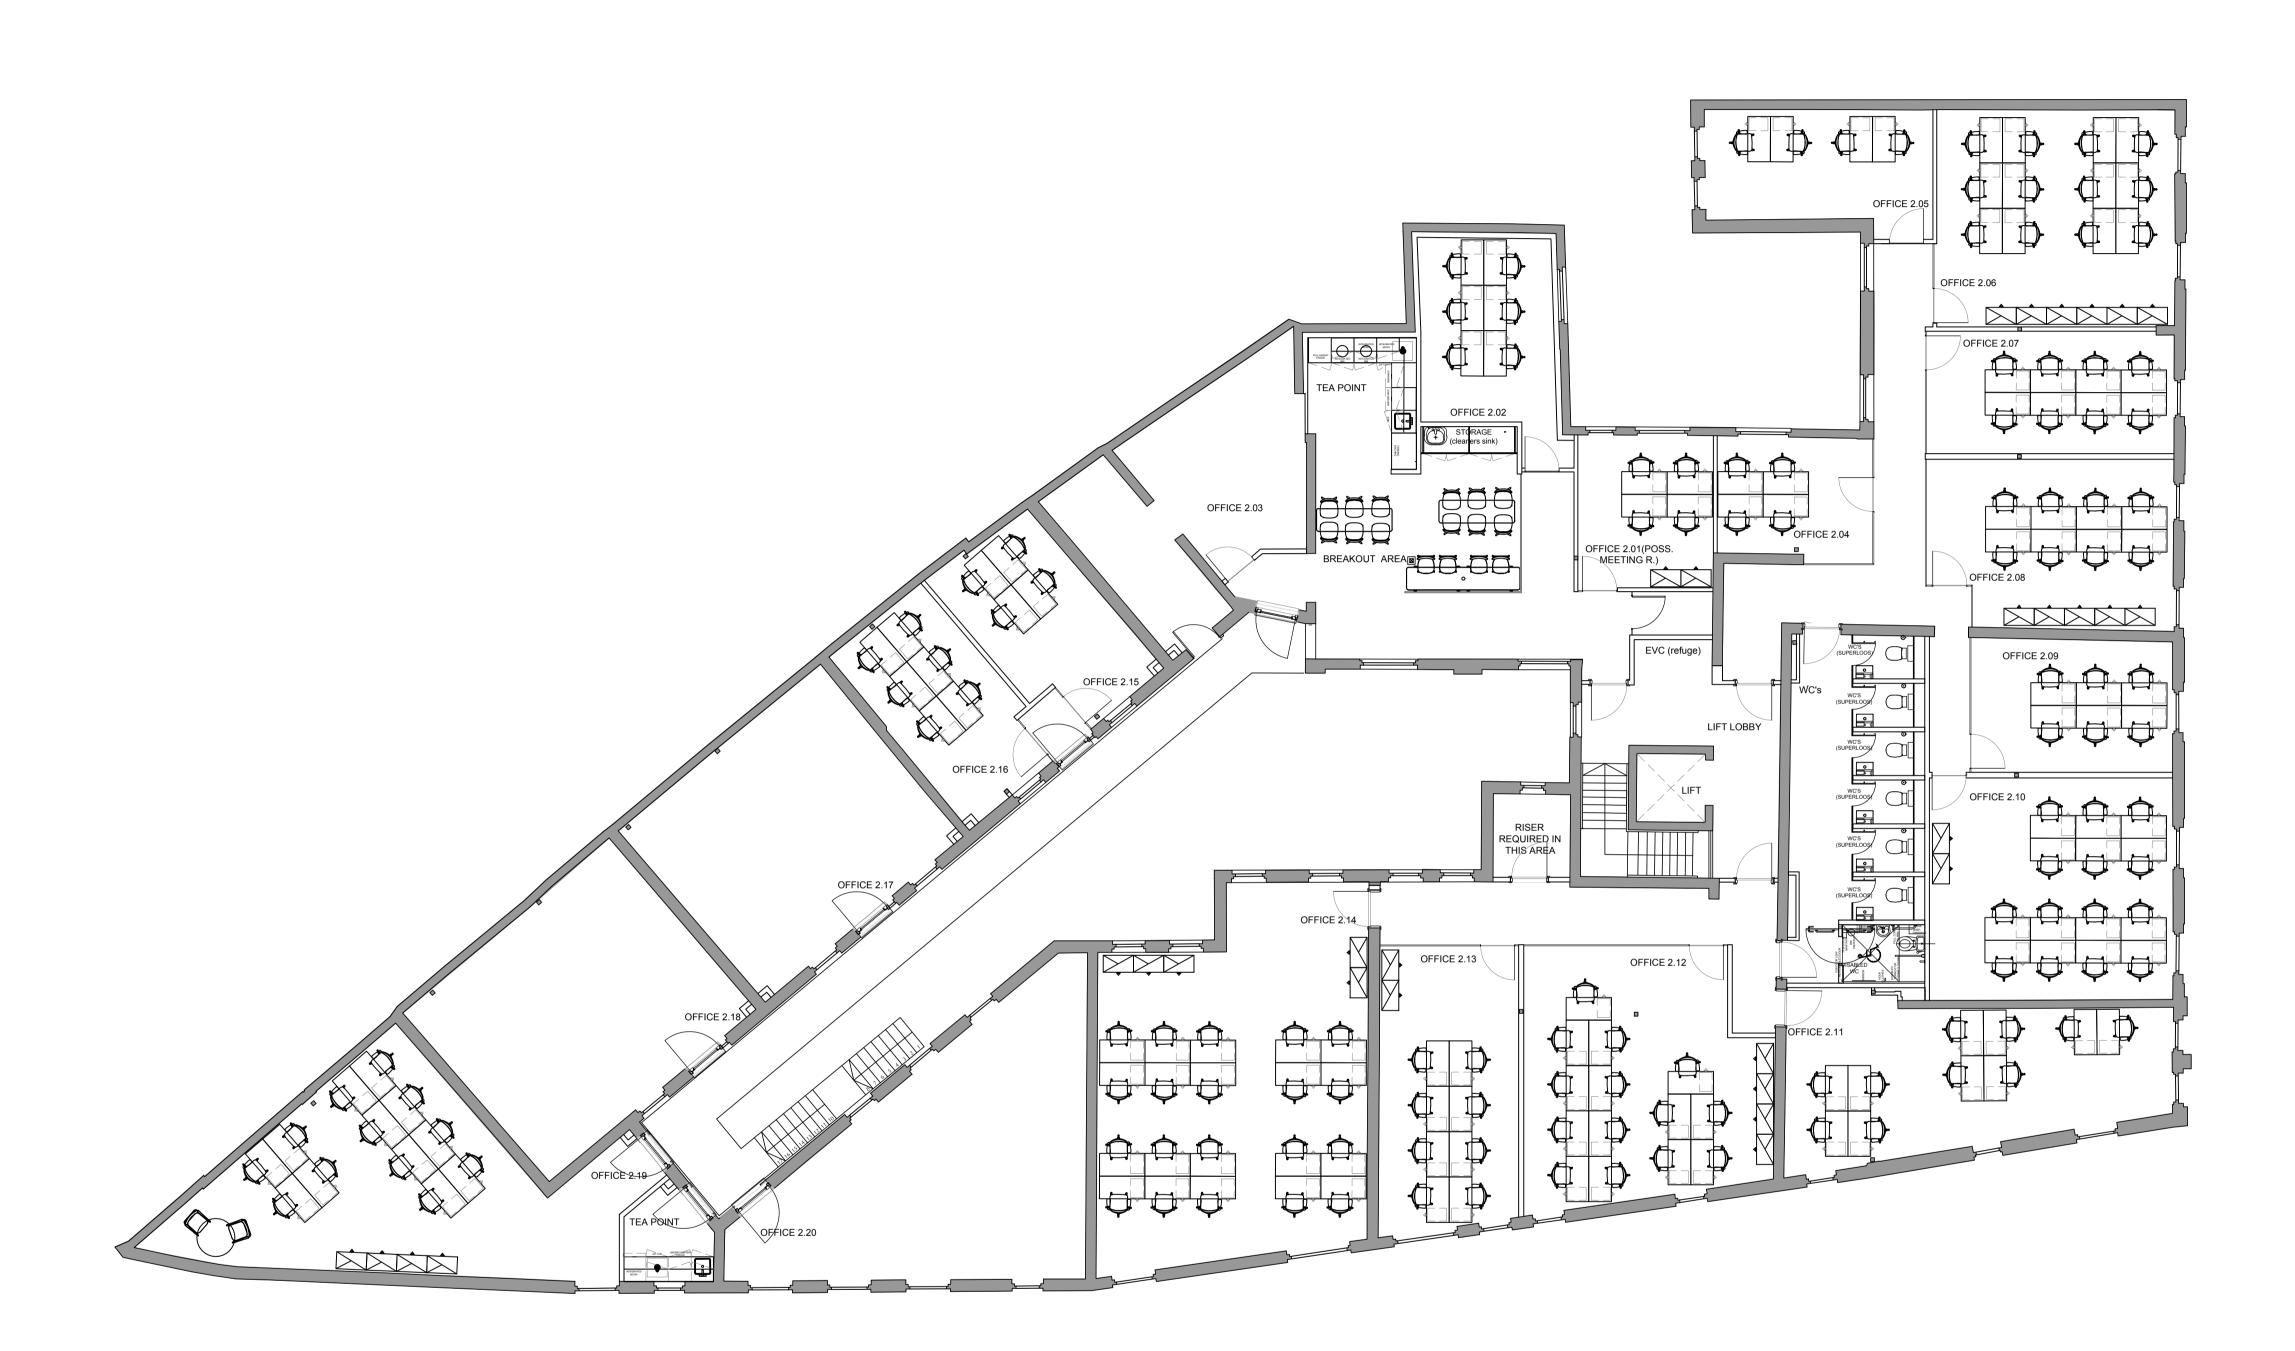

#### Accommodation

The building comprises the following net internal areas:

| Total      | 16,619 | 1,543.96 |
|------------|--------|----------|
| Ground     | 8,366  | 777.23   |
| 1st        | 8,253  | 766.73   |
| Floor/Unit | sq ft  | sq m     |

## \* Floors are available together or separately.

Mark Revision

Oxford Road Investments Ltd

Oxford House London

Drawing title

General Arrangement Plan First Floor

1:100@A1

| Drawn  | Checked    | Da      |
|--------|------------|---------|
| SA     | RS         | 06.08.2 |
| Job No | Drawing No | R       |
| 1093   | GA_10_001  | С       |
| Status |            |         |