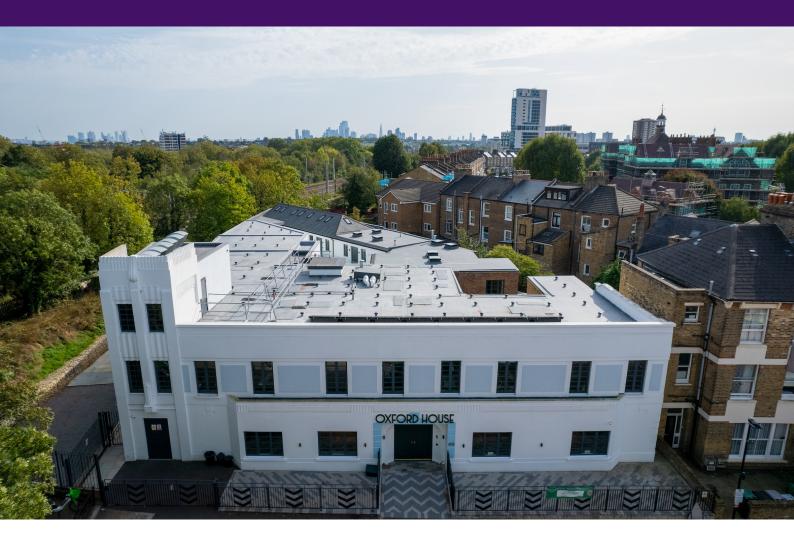

# Oxford House, 49 Oxford Road, London, N4 3EY

STUNNING 16,619 SQ FT NEWLY CONSTRUCTED ART DECO STYLE COURTYARD OFFICE DEVELOPMENT - TO LET OR FOR SALE

- Impressive new office development
- High quality fit out in situ
- Parking
- Feature internal courtyard

- Self contained building arranged over ground and 1st floors
- Showers and lockers
- Bike racks
- Striking art deco facade

#### Overview.

STUNNING 16,619 SQ FT NEWLY CONSTRUCTED ART DECO STYLE COURTYARD OFFICE DEVELOPMENT - TO LET OR FOR SALE