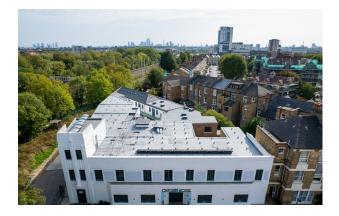

# Oxford House, 49 Oxford Road, London, N4 3EY

STUNNING 16,619 SQ FT NEWLY CONSTRUCTED ART DECO STYLE COURTYARD OFFICE DEVELOPMENT - TO LET OR FOR SALE

- Impressive new office development
- High quality fit out in situ
- Parking
- Feature internal courtyard

- Self contained building arranged over ground and 1st floors
- Showers and lockers
- Bike racks
- Striking art deco facade

#### Overview.

STUNNING 16,619 SQ FT NEWLY CONSTRUCTED ART DECO STYLE COURTYARD OFFICE DEVELOPMENT - TO LET OR FOR SALE