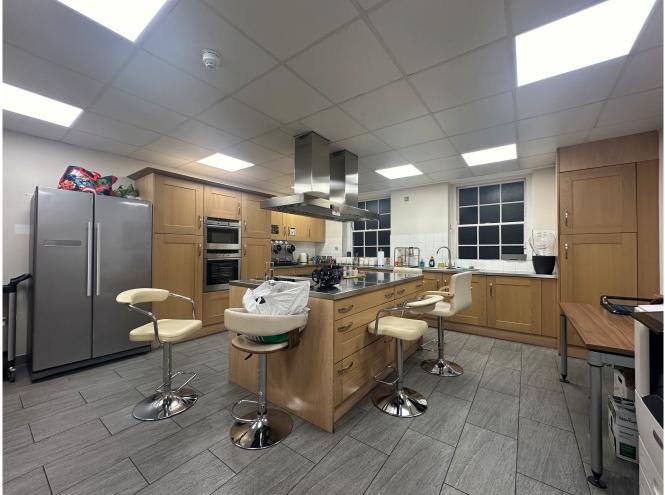

The upper floors are structurally split into front and back rooms, both of which provide efficient usable space for desks, meeting rooms, or private offices.

The lower ground floor enjoys a substantial fully fitted kitchen with extraction, a rarity for an office building.