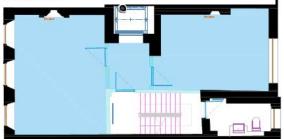

#### Accommodation

The accommodation comprises the following areas:

| Floor        | sq ft | sq m   |
|--------------|-------|--------|
| 5th          | 58    | 5.39   |
| 4th          | 476   | 44.22  |
| 3rd          | 481   | 44.69  |
| 2nd          | 468   | 43.48  |
| 1st          | 521   | 48.40  |
| Ground       | 742   | 68.93  |
| Lower Ground | 723   | 67.17  |
| Total        | 3,469 | 322.28 |

Fourth level

Fifth level

Third level

Second level

First level