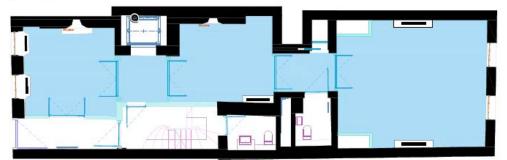

#### Accommodation

The accommodation comprises the following areas:

| Floor        | sq ft | sq m   |
|--------------|-------|--------|
| 5th          | 58    | 5.39   |
| 4th          | 476   | 44.22  |
| 3rd          | 481   | 44.69  |
| 2nd          | 468   | 43.48  |
| 1st          | 521   | 48.40  |
| Ground       | 742   | 68.93  |
| Lower Ground | 723   | 67.17  |
| Total        | 3,469 | 322.28 |

### Ground Level

Lower Ground