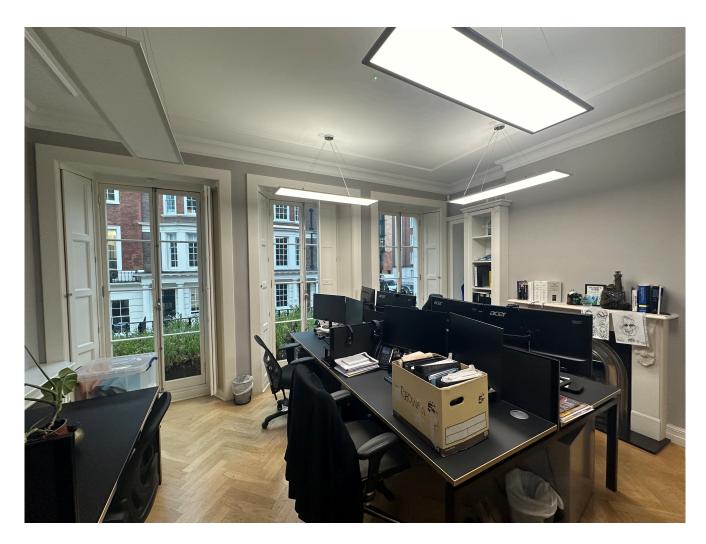

#### Description

Located within the heart of Mayfair, 27 Grosvenor Street is one of the best connected addresses in London, enjoying close proximity to Mayfair's finest amenities and transport links.

27 Grosvenor Street is a stunning self-contained period office building arranged over lower ground, ground, and 4 upper floors, with eaves storage and a private roof terrace on the 5th floor.

The upper floors are structurally split into front and back rooms, both of which provide efficient usable space for desks, meeting rooms, or private offices.

The lower ground floor enjoys a substantial fully fitted kitchen with extraction, a rarity for an office building.