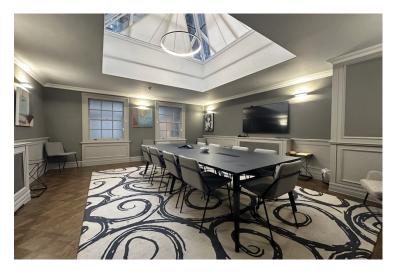

The upper floors are structurally split into front and back rooms, both of which provide efficient usable space for desks, meeting rooms, or private offices.

The lower ground floor enjoys a substantial fully fitted kitchen with extraction, a rarity for an office building.