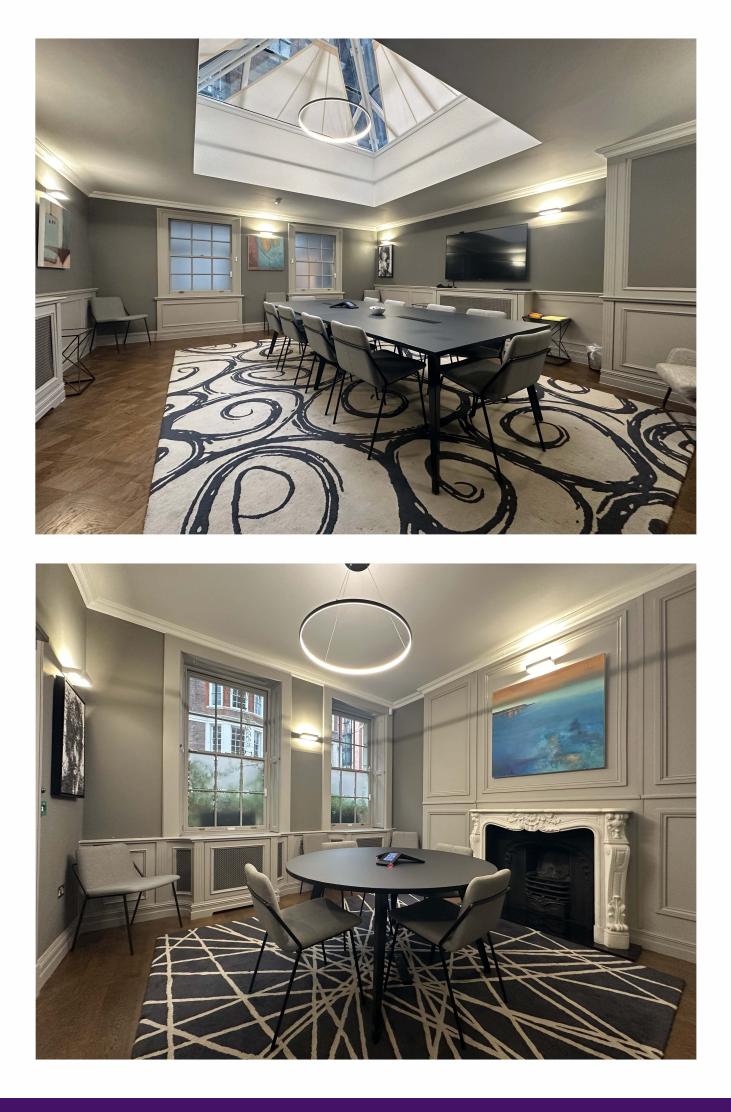

#### Description

Located within the heart of Mayfair, 27 Grosvenor Street is one of the best connected addresses in London, enjoying close proximity to Mayfair's finest amenities and transport links.

27 Grosvenor Street is a stunning self-contained period office building arranged over lower ground, ground, and 4 upper floors, with eaves storage and a private roof terrace on the 5th floor.

The upper floors are structurally split into front and back rooms, both of which provide efficient usable space for desks, meeting rooms, or private offices.

The lower ground floor enjoys a substantial fully fitted kitchen with extraction, a rarity for an office building.