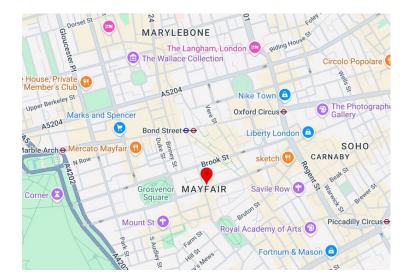

#### Description

Located within the heart of Mayfair, 27 Grosvenor Street is one of the best connected addresses in London, enjoying close proximity to Mayfair's finest amenities and transport links.

27 Grosvenor Street is a stunning self-contained period office building arranged over lower ground, ground, and 4 upper floors, with eaves storage and a private roof terrace on the 5th floor.