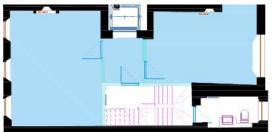

#### Accommodation

The accommodation comprises the following areas:

| Floor        | sq ft | sq m   |
|--------------|-------|--------|
| 5th          | 58    | 5.39   |
| 4th          | 476   | 44.22  |
| 3rd          | 481   | 44.69  |
| 2nd          | 468   | 43.48  |
| 1st          | 521   | 48.40  |
| Ground       | 742   | 68.93  |
| Lower Ground | 723   | 67.17  |
| Total        | 3,469 | 322.28 |

Fourth level

Fifth level

Third level

Second level

First level