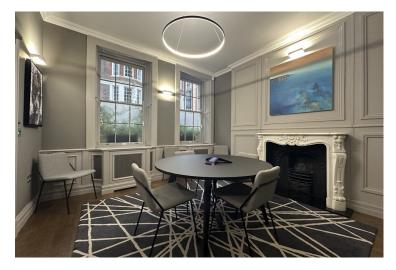

The upper floors are structurally split into front and back rooms, both of which provide efficient usable space for desks, meeting rooms, or private offices.

The lower ground floor enjoys a substantial fully fitted kitchen with extraction, a rarity for an office building.