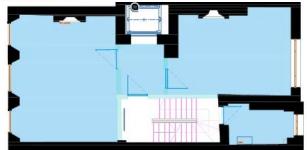

#### Accommodation

The accommodation comprises the following areas:

| Floor        | sq ft | sq m   |
|--------------|-------|--------|
| 5th          | 58    | 5.39   |
| 4th          | 476   | 44.22  |
| 3rd          | 481   | 44.69  |
| 2nd          | 468   | 43.48  |
| 1st          | 521   | 48.40  |
| Ground       | 742   | 68.93  |
| Lower Ground | 723   | 67.17  |
| Total        | 3,469 | 322.28 |

Fourth level

Fifth level

Third level

Second level

First level