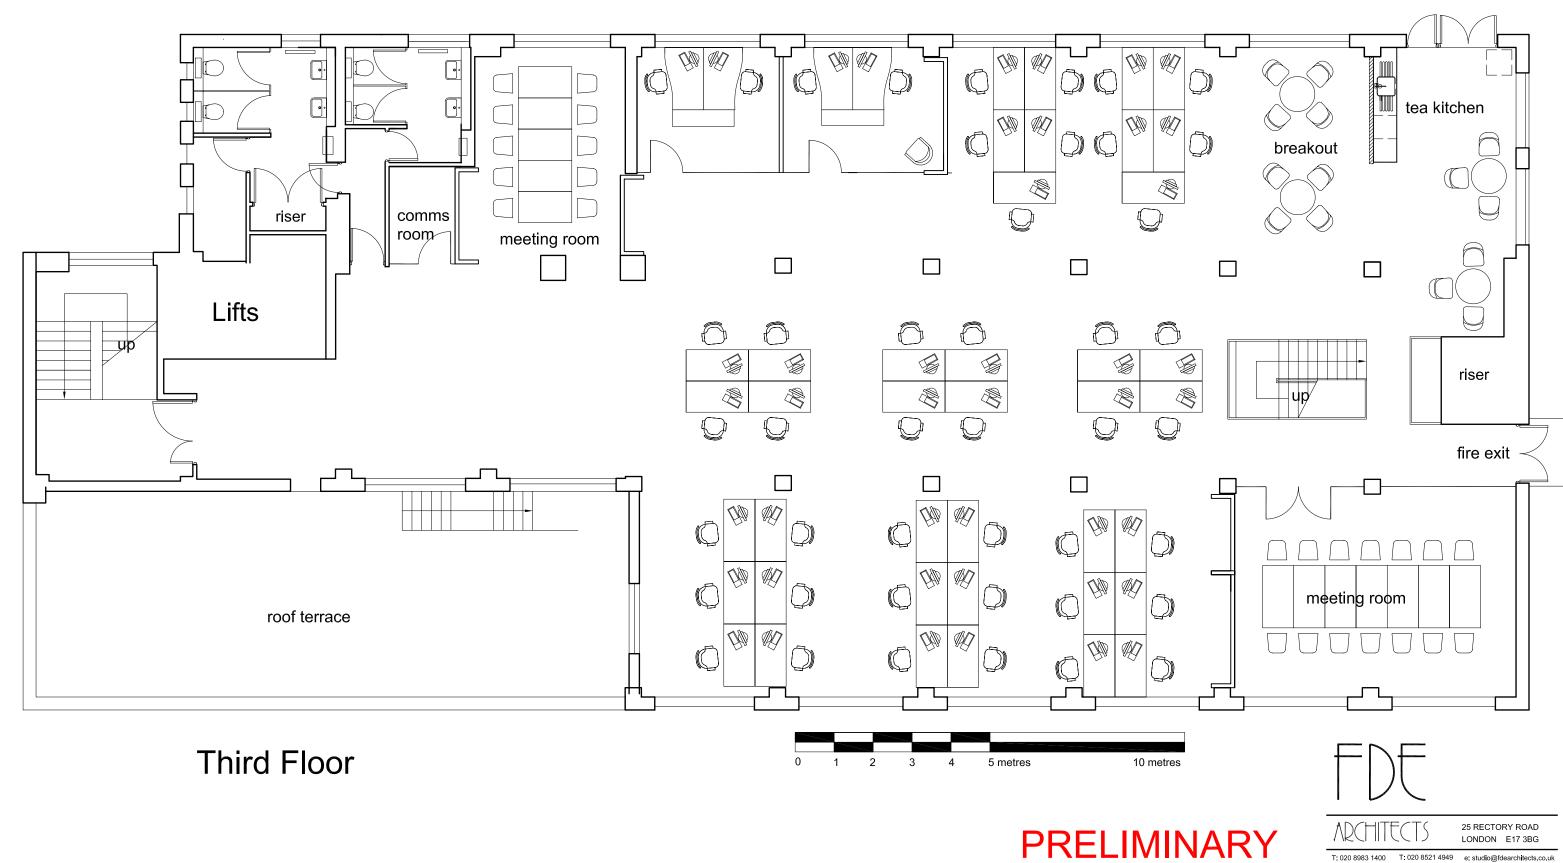

#### Accommodation

The available accommodation comprises the entire 1st, 2nd, and 3rd floor, which can be taken as a self contained building, or as individual floors. The 3rd floor is undergoing refurbishment works to deliver a new landlord fit out following refurbishment works. The 1st and 2nd floors provide open plan CAT B space and can be delivered in the same specification as the 3rd floor, subject to terms. The building is accessed via a large ground floor double height reception. New end of trip facilities (showers, bike racks, and lockers) are being delivered. The accommodation comprises the following areas:

| Floor/Unit | sq ft  | sq m     | Availability |
|------------|--------|----------|--------------|
| 3rd        | 4,575  | 425.03   | Coming Soon  |
| 2nd        | 7,966  | 740.07   | Coming Soon  |
| 1st        | 8,272  | 768.49   | Coming Soon  |
| Total      | 20,813 | 1,933.59 |              |

**Esavian House** 

Third Floor Possible Furniture Layout