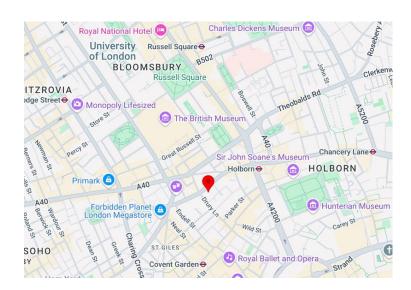

#### Location.

Esavian House is a prominent corner office building on the south side of High Holborn. Holborn (Piccadilly and Central lines) and Tottenham Court Road (Elizabeth, Central, and Northern lines) underground stations are both a short walk away, providing unrivalled accessibility to the rest of London and beyond.