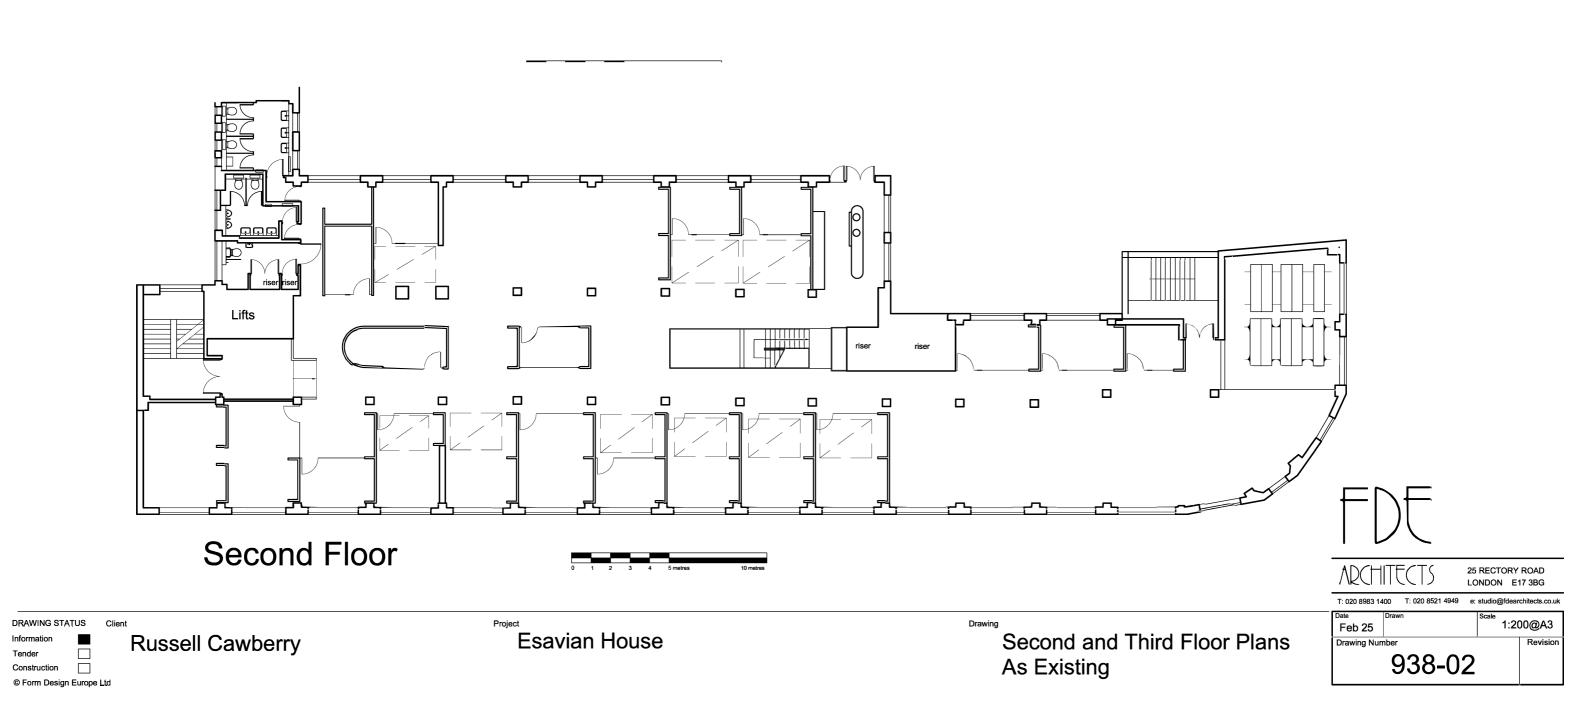

#### Accommodation

The available accommodation comprises the entire 1st, 2nd, and 3rd floor, which can be taken as a self contained building, or as individual floors. The 3rd floor is undergoing refurbishment works to deliver a new landlord fit out following refurbishment works. The 1st and 2nd floors provide open plan CAT B space and can be delivered in the same specification as the 3rd floor, subject to terms. The building is accessed via a large ground floor double height reception. New end of trip facilities (showers, bike racks, and lockers) are being delivered. The accommodation comprises the following areas:

| Floor/Unit | sq ft  | sq m     | Availability |
|------------|--------|----------|--------------|
| 3rd        | 4,575  | 425.03   | Coming Soon  |
| 2nd        | 7,966  | 740.07   | Coming Soon  |
| 1st        | 8,272  | 768.49   | Coming Soon  |
| Total      | 20,813 | 1,933.59 |              |