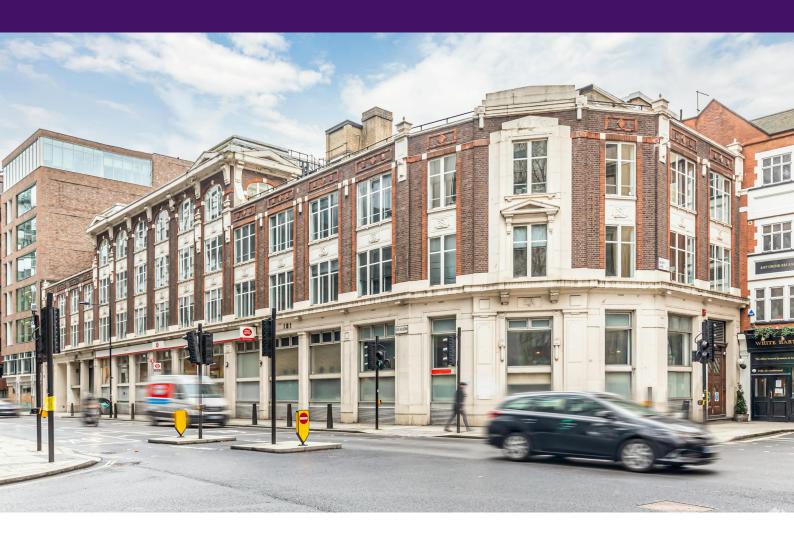

## Esavian House, 181a High Holborn, London, WC1

## **COMING SOON**

4,575 SQ FT | 7,966 SQ FT | 8,272 SQ FT | 20,813 SQ FT Prominent corner office building to let as a whole or single floors

- New CAT A+ fit out 3rd floor
- New end of trip facilities
- Self contained building or individual floors available
- Superb floor to ceiling height throughout

#### Overview.

COMING SOON 4,575 SQ FT  $\mid$  7,966SQ FT  $\mid$  8,272 SQ FT  $\mid$  20,813 SQ FT Prominent corner office building to let as a whole or single floors