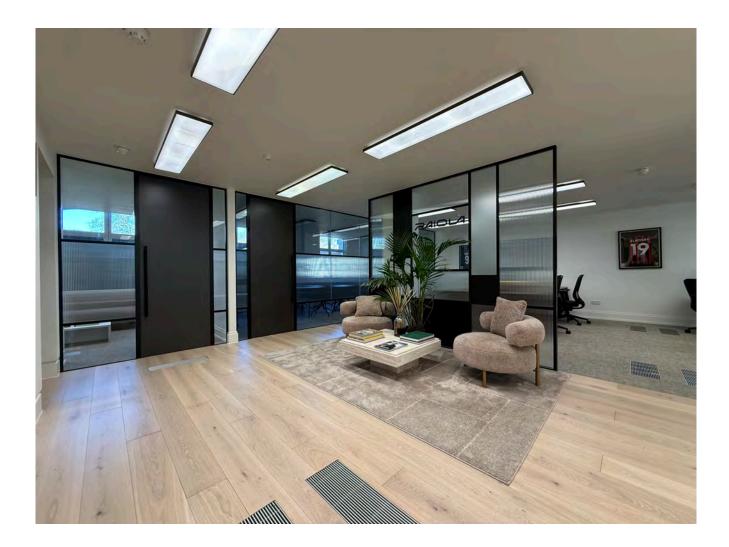

# Accommodation

The floor was fitted out to a high quality in 2022 and is currently configured to provide; a large executive office, a large boardroom, a smaller meeting room, an open plan kitchen and breakfast bar, a small waiting area, open plan desks for 14, and a high table with 6 chairs for hot desking / flexible working. The floor enjoys two private balconies, demised WC's, a private shower, and views of St James's Square. The accommodation comprises the following areas: