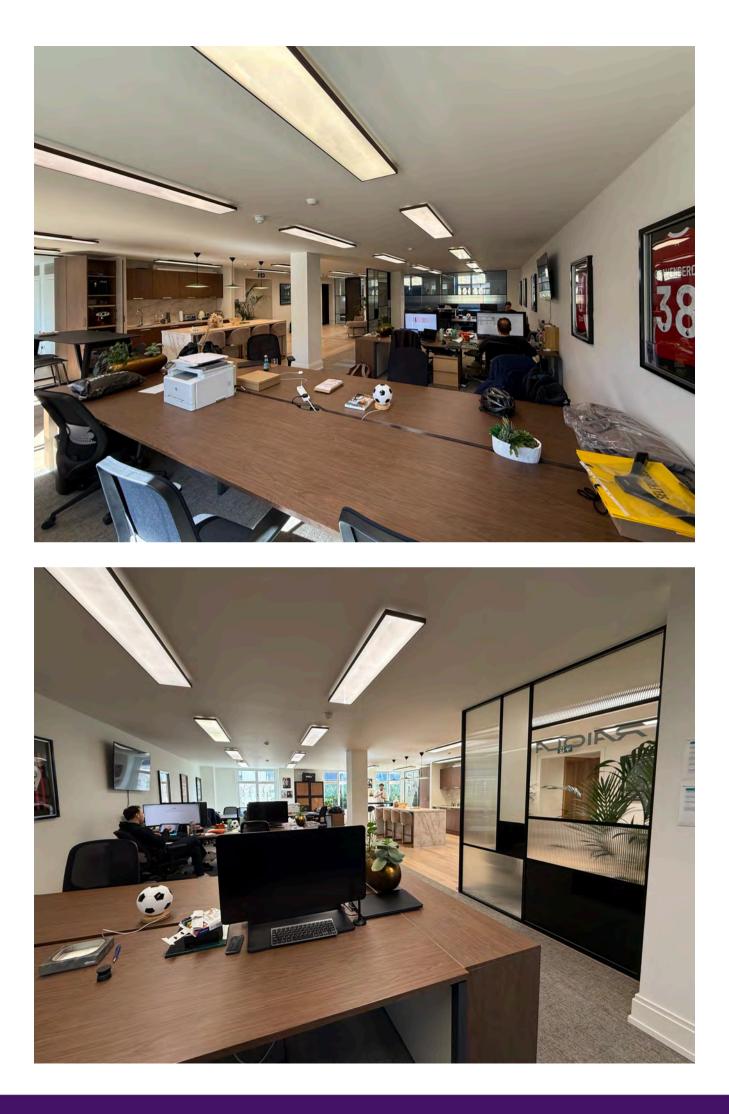

# Accommodation

The floor was fitted out to a high quality in 2022 and is currently configured to provide; a large executive office, a large boardroom, a smaller meeting room, an open plan kitchen and breakfast bar, a small waiting area, open plan desks for 14, and a high table with 6 chairs for hot desking / flexible working. The floor enjoys two private balconies, demised WC's, a private shower, and views of St James's Square. The accommodation comprises the following areas: