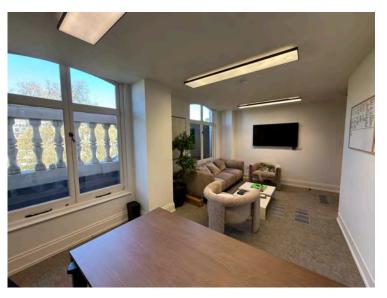

# Accommodation

The floor was fitted out to a high quality in 2022 and is currently configured to provide; a large executive office, a large boardroom, a smaller meeting room, an open plan kitchen and breakfast bar, a small waiting area, open plan desks for 14, and a high table with 6 chairs for hot desking / flexible working. The floor enjoys two private balconies, demised WC's, a private shower, and views of St James's Square. The accommodation comprises the following areas: