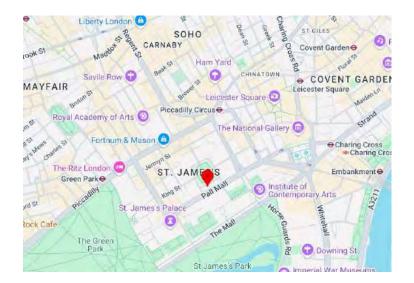

### Location.

St James's Square is one of London's most prestigious and recognised addresses. The building is located on the south side of the Square. Green Park (Piccadilly, Victoria, and Jubilee lines), Piccadilly (Bakerloo and Piccadilly lines), and St James's Park (Circle and District lines) underground stations are all located within a short walk of the building, providing convenient access to the rest of London and beyond.