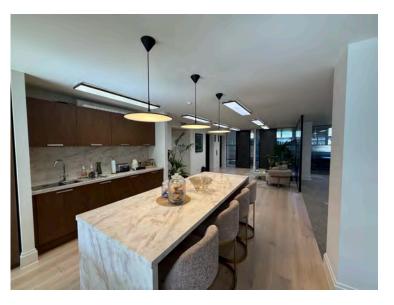

# Accommodation

The floor was fitted out to a high quality in 2022 and is currently configured to provide; a large executive office, a large boardroom, a smaller meeting room, an open plan kitchen and breakfast bar, a small waiting area, open plan desks for 14, and a high table with 6 chairs for hot desking / flexible working. The floor enjoys two private balconies, demised WC's, a private shower, and views of St James's Square. The accommodation comprises the following areas: