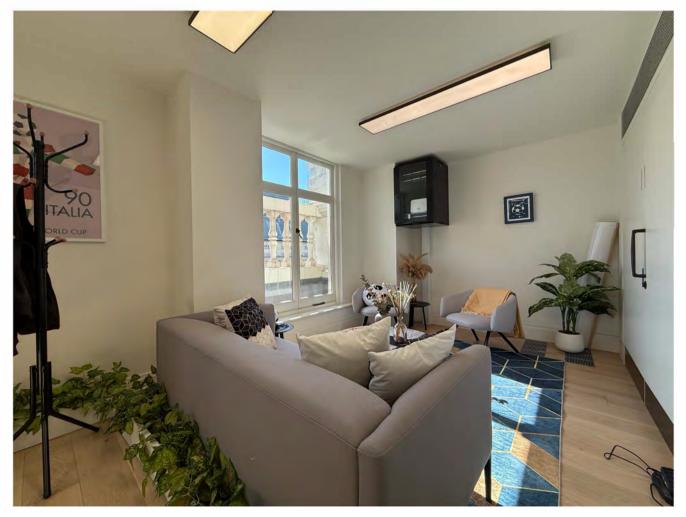

# Accommodation

The floor was fitted out to a high quality in 2022 and is currently configured to provide; a large executive office, a large boardroom, a smaller meeting room, an open plan kitchen and breakfast bar, a small waiting area, open plan desks for 14, and a high table with 6 chairs for hot desking / flexible working. The floor enjoys two private balconies, demised WC's, a private shower, and views of St James's Square. The accommodation comprises the following areas: