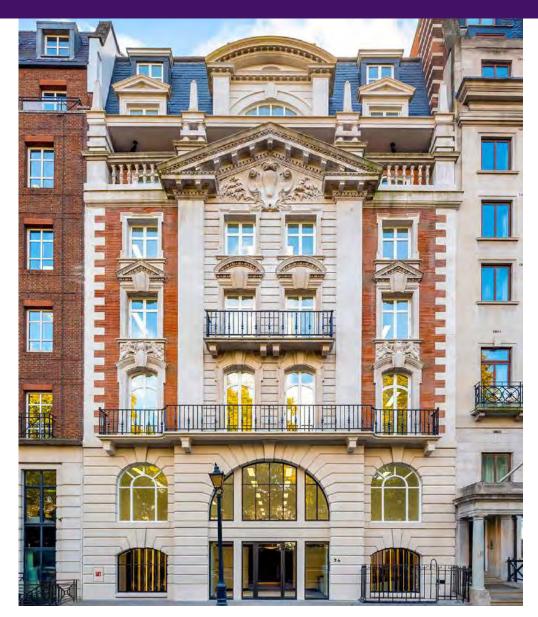

24 St. James's Square, London, SW1Y 4JH

# 1,762 SQ FT HIGH QUALITY FITTED AND FURNISHED ST JAMES'S SQUARE OFFICE FLOOR TO LET

- Modern office redevelopment
- Best in class end of trip facilities including showers, bike racks, and lockers
- High quality fit out in situ
- EPC B

- Impressive ground floor manned reception and concierge
- 2x 8 person passenger lifts
- 2 private balconies
- BREEAM Very Good

# Overview.

1,762 SQ FT HIGH QUALITY FITTED AND FURNISHED ST JAMES'S SQUARE OFFICE FLOOR TO LET