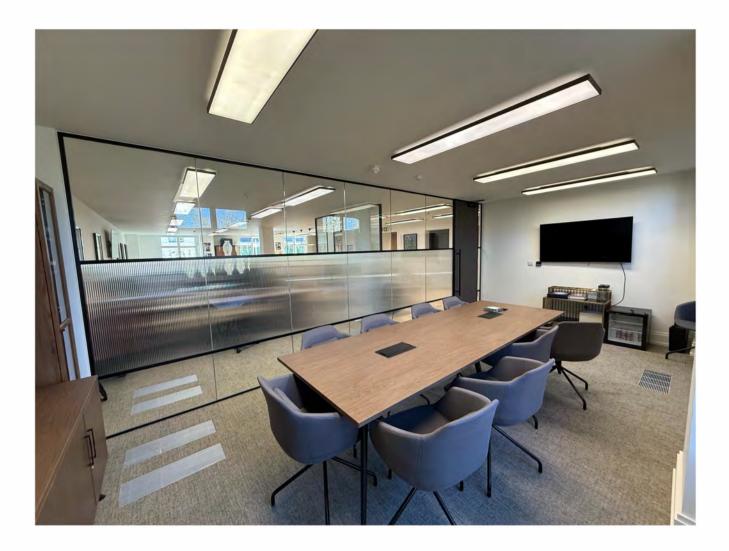

# Accommodation

The floor was fitted out to a high quality in 2022 and is currently configured to provide; a large executive office, a large boardroom, a smaller meeting room, an open plan kitchen and breakfast bar, a small waiting area, open plan desks for 14, and a high table with 6 chairs for hot desking / flexible working. The floor enjoys two private balconies, demised WC's, a private shower, and views of St James's Square. The accommodation comprises the following areas: