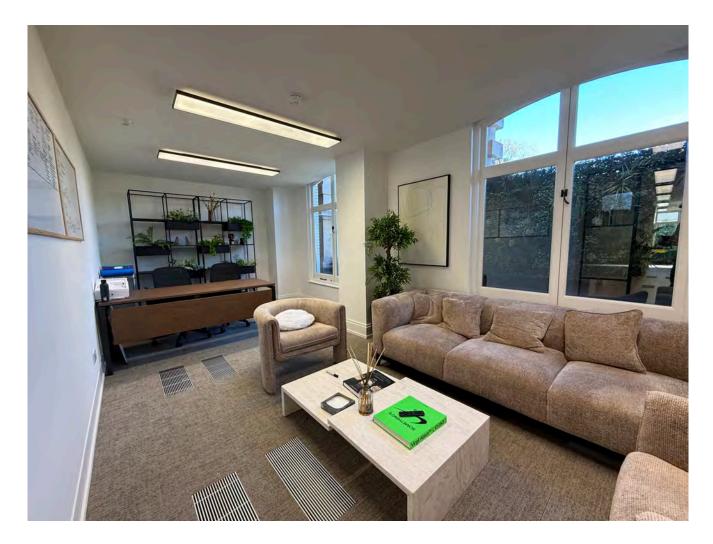

# Accommodation

The floor was fitted out to a high quality in 2022 and is currently configured to provide; a large executive office, a large boardroom, a smaller meeting room, an open plan kitchen and breakfast bar, a small waiting area, open plan desks for 14, and a high table with 6 chairs for hot desking / flexible working. The floor enjoys two private balconies, demised WC's, a private shower, and views of St James's Square. The accommodation comprises the following areas: