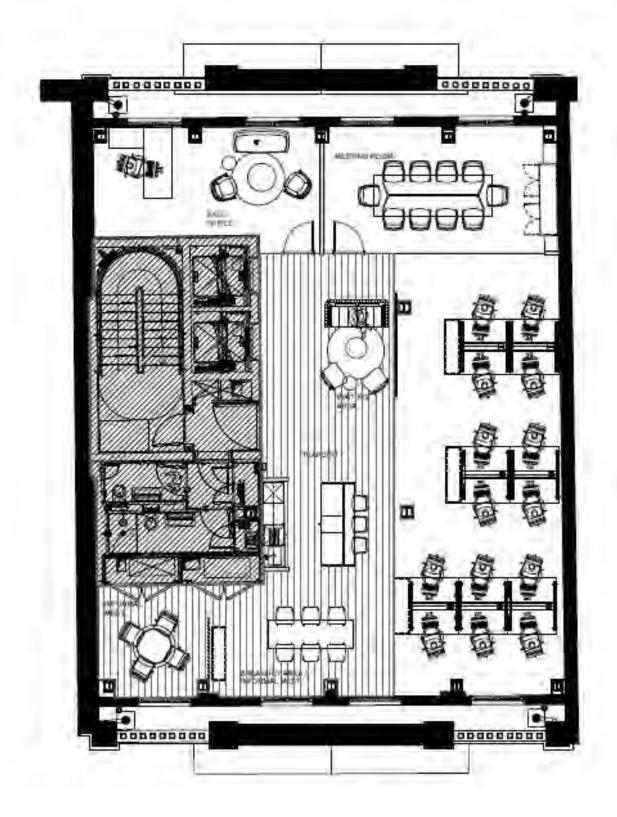

# Accommodation

The floor was fitted out to a high quality in 2022 and is currently configured to provide; a large executive office, a large boardroom, a smaller meeting room, an open plan kitchen and breakfast bar, a small waiting area, open plan desks for 14, and a high table with 6 chairs for hot desking / flexible working. The floor enjoys two private balconies, demised WC's, a private shower, and views of St James's Square. The accommodation comprises the following areas: