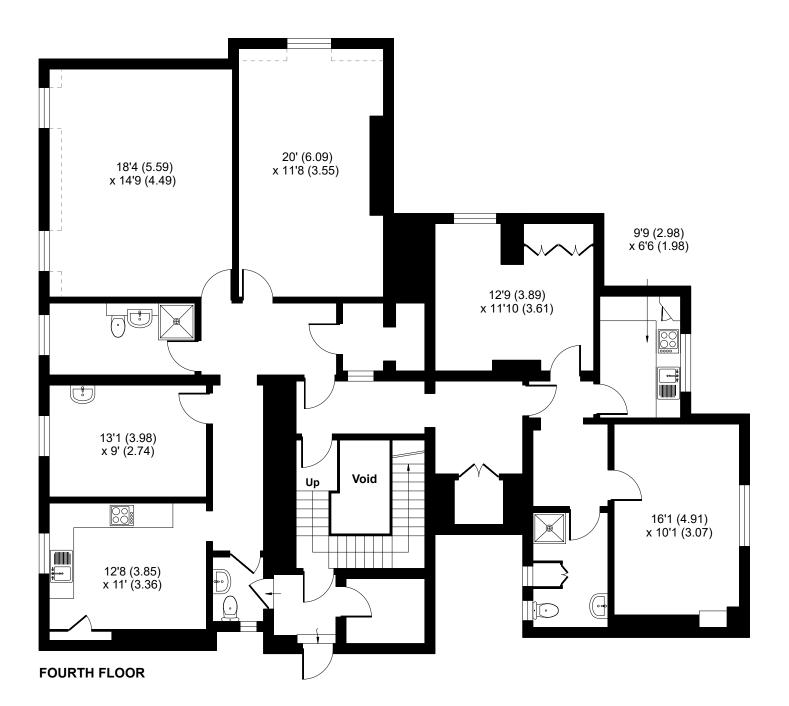

#### Location.

Situated at the junction of Harley Street and Cavendish Square, this medical space presents a prime opportunity for healthcare professionals and businesses looking to establish themselves in one of London's most prestigious locations for private medical excellence. The 4th floor provides two fully self contained suites comprising 406 sq ft and 963 sq ft respectively, a total of 1,423 sq ft. Each suite benefits from its own kitchen and WC's and quality consulting / office space.

#### Accommodation

The accommodation comprises the following areas:

| Name         | sq ft | sq m   | Availability |
|--------------|-------|--------|--------------|
| 4th - Unit 2 | 963   | 89.47  | Available    |
| 4th - Unit 1 | 460   | 42.74  | Available    |
| Total        | 1,423 | 132.21 |              |