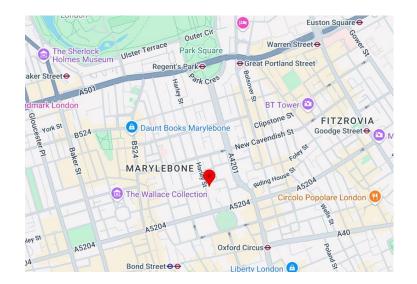

#### Location.

Situated at the junction of Harley Street and Cavendish Square, this medical space presents a prime opportunity for healthcare professionals and businesses looking to establish themselves in one of London's most prestigious locations for private medical excellence. The 4th floor provides two fully self contained suites comprising 406 sq ft and 963 sq ft respectively, a total of 1,423 sq ft. Each suite benefits from its own kitchen and WC's and quality consulting / office space.