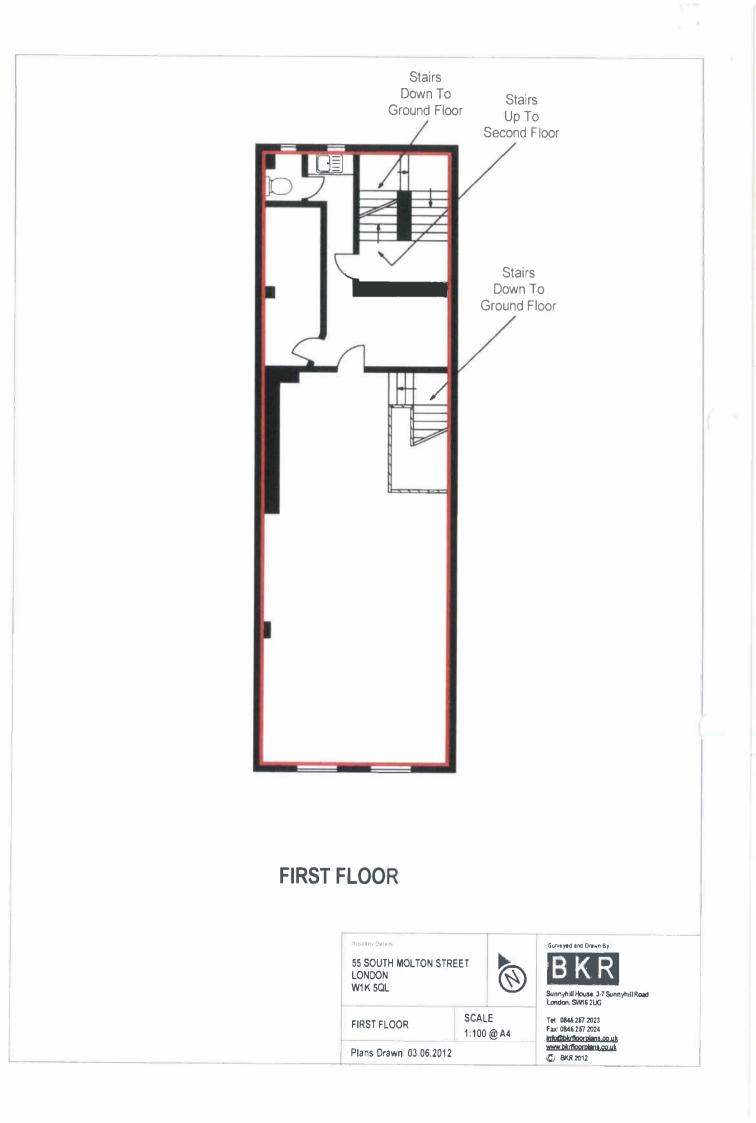

#### Accommodation

The accommodation comprises the following areas:

| Name         | sq ft | sq m   | Availability |
|--------------|-------|--------|--------------|
| 3rd          | 650   | 60.39  | Coming Soon  |
| 2nd          | 650   | 60.39  | Coming Soon  |
| 1st          | 673   | 62.52  | Coming Soon  |
| Ground       | 751   | 69.77  | Coming Soon  |
| Lower Ground | 496   | 46.08  | Coming Soon  |
| Total        | 3,220 | 299.15 |              |