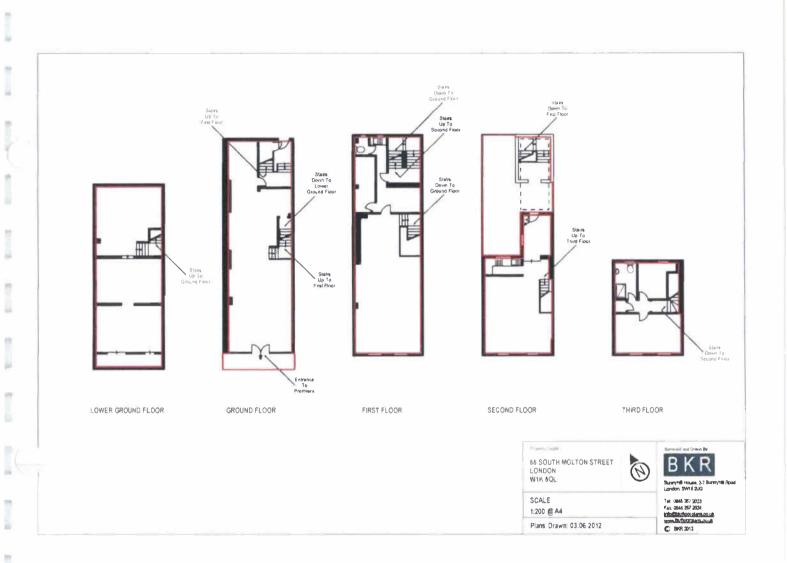

#### Accommodation

The accommodation comprises the following areas:

| Name         | sq ft | sq m   | Availability |
|--------------|-------|--------|--------------|
| 3rd          | 650   | 60.39  | Coming Soon  |
| 2nd          | 650   | 60.39  | Coming Soon  |
| 1st          | 673   | 62.52  | Coming Soon  |
| Ground       | 751   | 69.77  | Coming Soon  |
| Lower Ground | 496   | 46.08  | Coming Soon  |
| Total        | 3,220 | 299.15 |              |