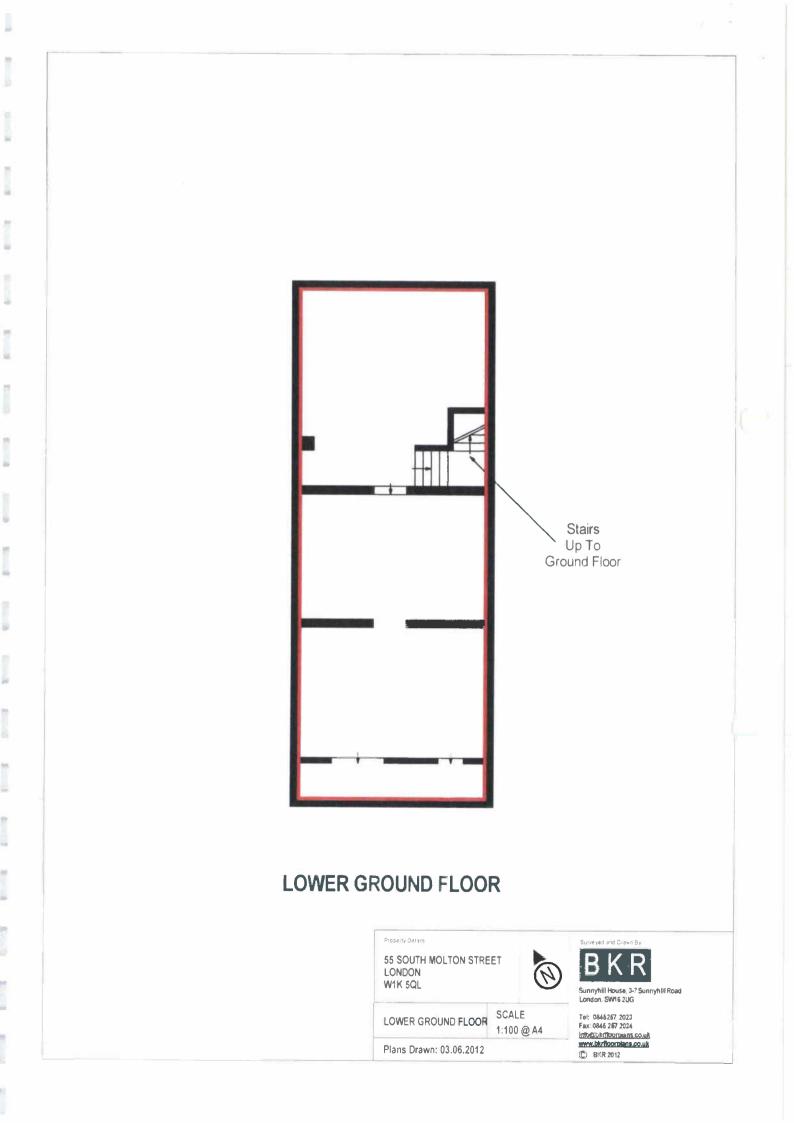

#### Accommodation

The accommodation comprises the following areas:

| Name         | sq ft | sq m   | Availability |
|--------------|-------|--------|--------------|
| 3rd          | 650   | 60.39  | Coming Soon  |
| 2nd          | 650   | 60.39  | Coming Soon  |
| 1st          | 673   | 62.52  | Coming Soon  |
| Ground       | 751   | 69.77  | Coming Soon  |
| Lower Ground | 496   | 46.08  | Coming Soon  |
| Total        | 3,220 | 299.15 |              |