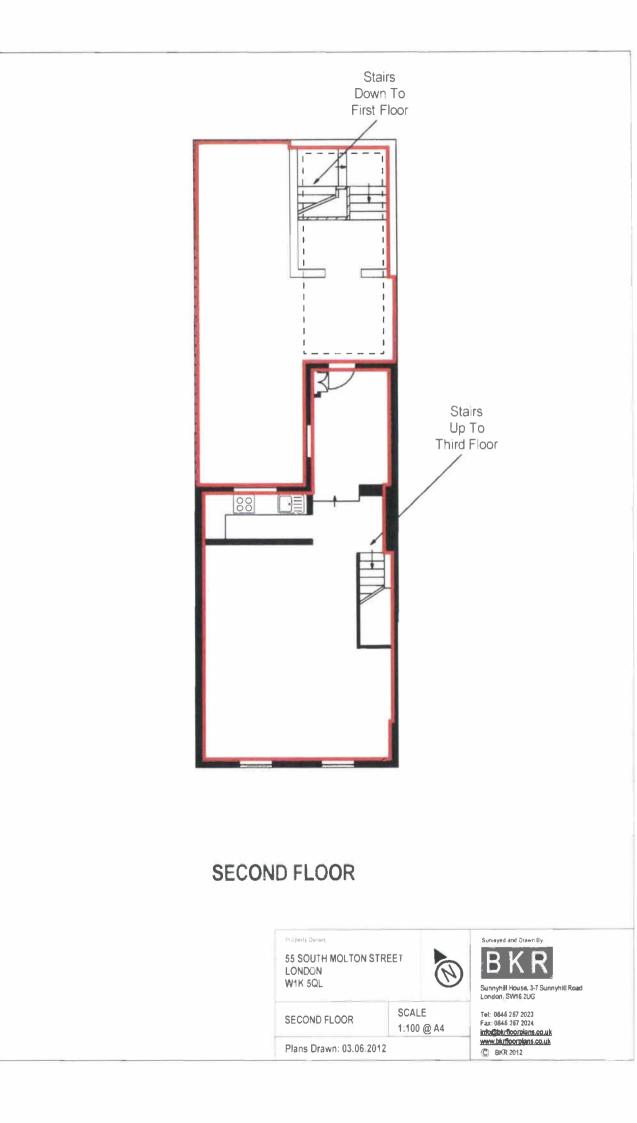

#### Accommodation

The accommodation comprises the following areas:

| Name         | sq ft | sq m   | Availability |
|--------------|-------|--------|--------------|
| 3rd          | 650   | 60.39  | Coming Soon  |
| 2nd          | 650   | 60.39  | Coming Soon  |
| 1st          | 673   | 62.52  | Coming Soon  |
| Ground       | 751   | 69.77  | Coming Soon  |
| Lower Ground | 496   | 46.08  | Coming Soon  |
| Total        | 3,220 | 299.15 |              |

### THIRD FLOOR

| Property Details                     |                     |                         | Surveyed and Drawn By                                                |
|--------------------------------------|---------------------|-------------------------|----------------------------------------------------------------------|
| 55 SOUTH MOLTON<br>LONDON<br>W1K 5QL | STREET              | 1                       | BKR<br>Sunnyhill House, 3-7 Sunn<br>London, SW16 2UG                 |
| THIRD FLOOR                          | SCALE<br>1:100 @ A4 |                         | Tel: 0845 257 2023<br>Fax: 0845 257 2024<br>Info@bkrfloorplans.co.uk |
| Plans Drawn: 03.06.2012              |                     | WWW.bkrfloorplans.co.uk |                                                                      |