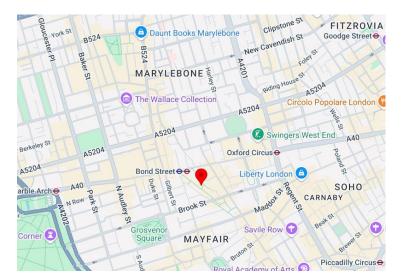

#### Location.

This prominent building is situated midway down the eastern side of South Molton Street, one of Mayfair's most iconic pedestrianised retail streets, nestled between Oxford Street and Brook Street. Known for its charming architecture and high footfall, it is home to a mix of high class retail and hospitality businesses. The street has become a highly sought after destination, situated within Londons luxury shopping core, and being just steps from Bond Street Station and Oxford Street. This is a rare opportunity to join a prestigious retail and hospitality hub in one of London's most famous, vibrant and well-connected locations.