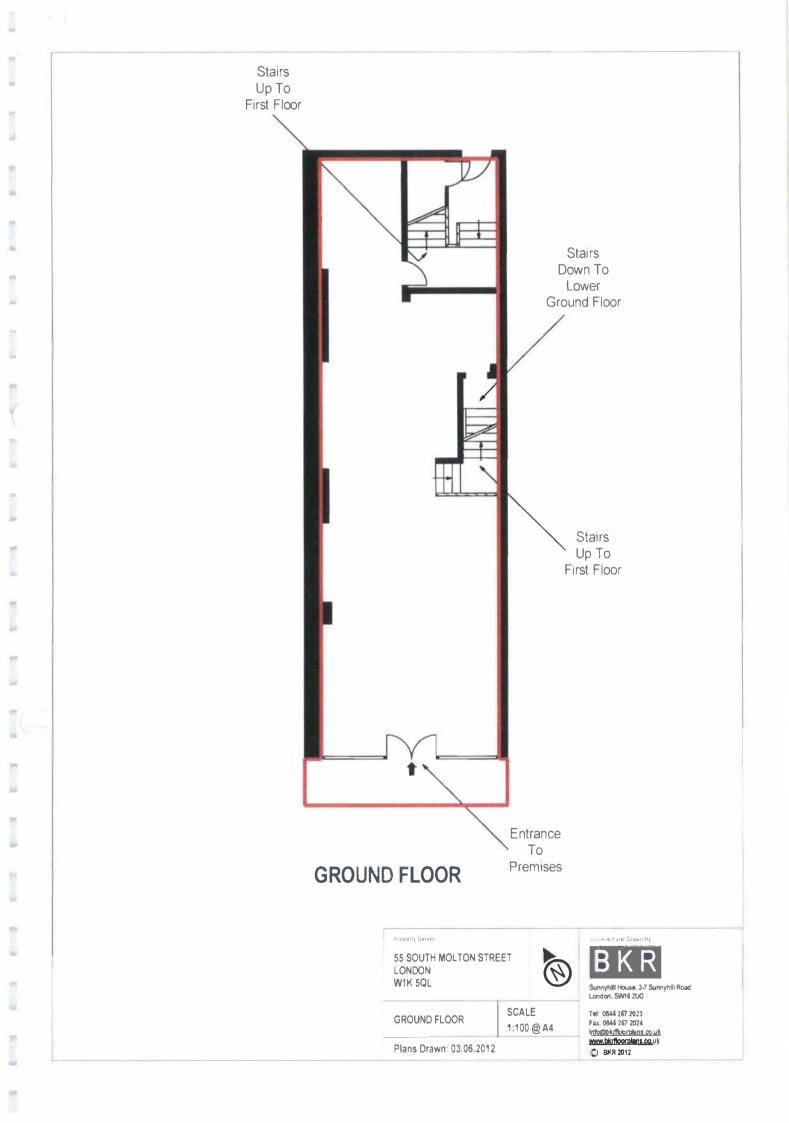

#### Accommodation

The accommodation comprises the following areas:

| Name         | sq ft | sq m   | Availability |
|--------------|-------|--------|--------------|
| 3rd          | 650   | 60.39  | Coming Soon  |
| 2nd          | 650   | 60.39  | Coming Soon  |
| 1st          | 673   | 62.52  | Coming Soon  |
| Ground       | 751   | 69.77  | Coming Soon  |
| Lower Ground | 496   | 46.08  | Coming Soon  |
| Total        | 3,220 | 299.15 |              |